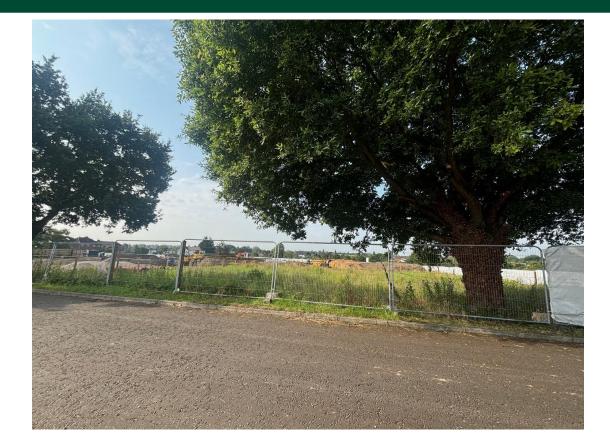

## Guide Price: £350,000

The property is located on the Western side of Diss adjoining the established residential periphery of the town. The centre at the Mere is about 850m, the main line train station to London Liverpool Street is 2000m and the city of Norwich the principle commercial and shopping area for the County is 25 miles to the North.

The subject land formed part of title no. NK382792 with the whole now under residential purposes. The adjoining land is being developed for affordable housing and the subject plots market housing and comprising 4 No. semi detached units with gardens and parking spaces. The site has a frontage to the adjoining adopted Denmark Lane and faces the established bungalows opposite.

# **PROPOSED COVENANTS & OBLIGATIONS**

- 1. The boundary will be staked by the sellers prior to exchange of contracts.
- 2. Any easements required over the adjoining land will be reserved for the benefit of the subject site.
- 3. The two frontage trees shown on the site plan are protected under SN0589 with South Norfolk Council.