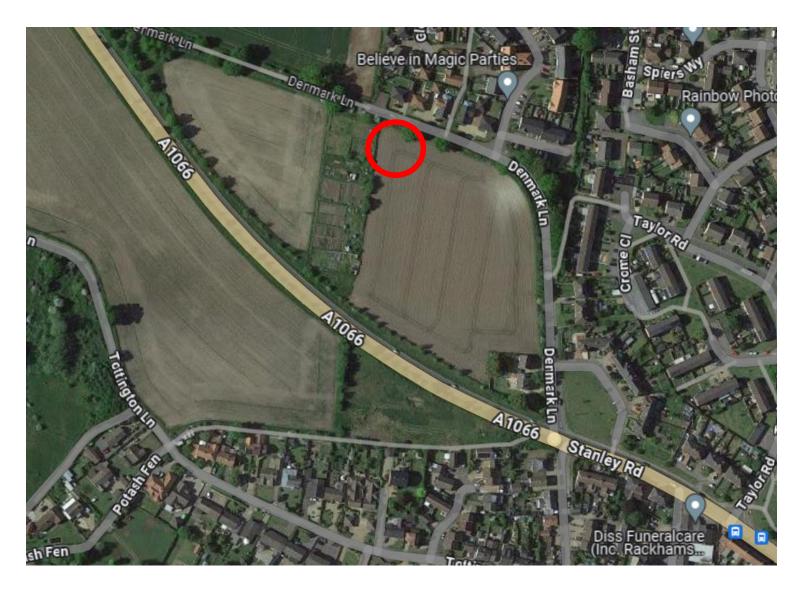

### **DIRECTIONS**

From the town centre proceed southwards from Mere Street turn right into Victoria Road and Denmark Lane will be found on the right hand side as you leave the town and go up the hill towards Roydon. The site is at the head of this road on the left.

What3words location: tailed.eating.gazes

Anytime during daylight hours with particulars in hand.

0.3

**CONTACT US** Durrants Commercial, 32-34 Thoroughfare, Harleston, Norfolk, IP20 9AU Tel: 01379 851038