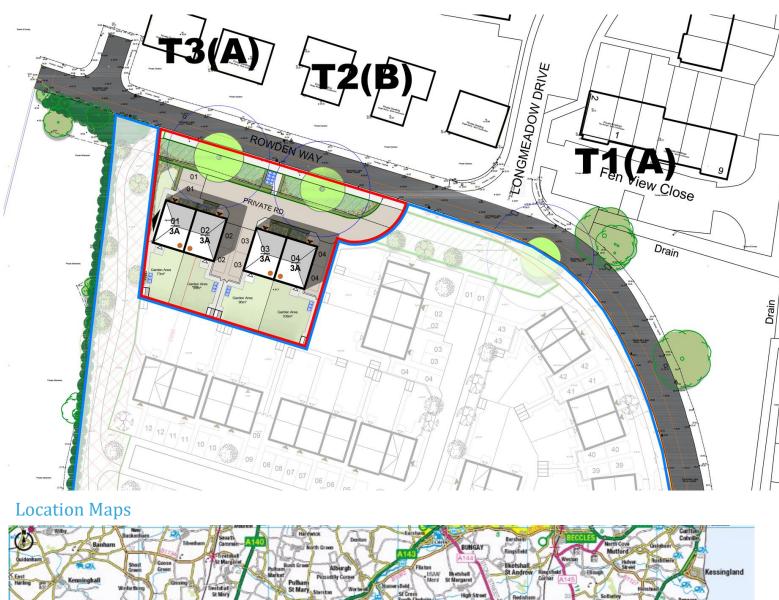

## Residential development land, Planning consent for 4 No. plots

South of Rowden Way, Roydon, IP22 5BD

The subject land formed part of title no. NK382792 with the whole now under residential purposes. The adjoining land is being developed for affordable housing and the subject plots market housing and comprising 4 No. semi detached units with gardens and parking spaces. The site has a frontage to the adjoining adopted Denmark Lane and faces the established bungalows opposite.

The property benefits from detailed planning consent Ref: 2022/1975 dated 21st December 2023 with South Norfolk Council for the erection of 4 No. semi detached houses at 904 sq ft each. Please request the planning pack of information from the agent.

#### SCHEDULE OF ACCOMMODATION

|                    | No. |
|--------------------|-----|
| Market Houses      | 4   |
| Affordable Housing | 0   |
| Total Units        | 4   |

We understand that the sellers will provide the following services to the edge of the site; electric, foul and surface water and telecoms to the plots.