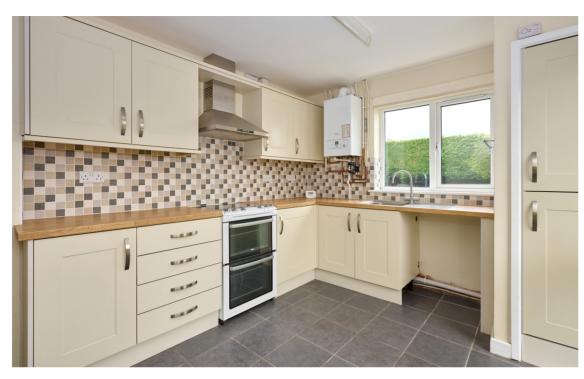

The front door is to the side of the property. The kitchen has been modernised and has a light and airy feel to it. It also has the benefit of a pantry cupboard. There are two spacious bedrooms, plus a family bathroom with bath and shower. There is a large living room with a set of double French doors leading to outside, ideal for entertaining.