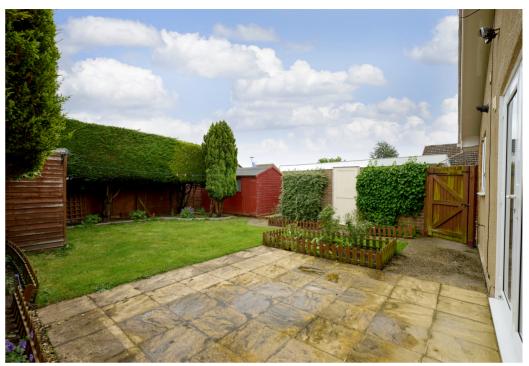

The rear garden is very private and low maintenance being part patio and laid lawn. It also has a side gate for access.