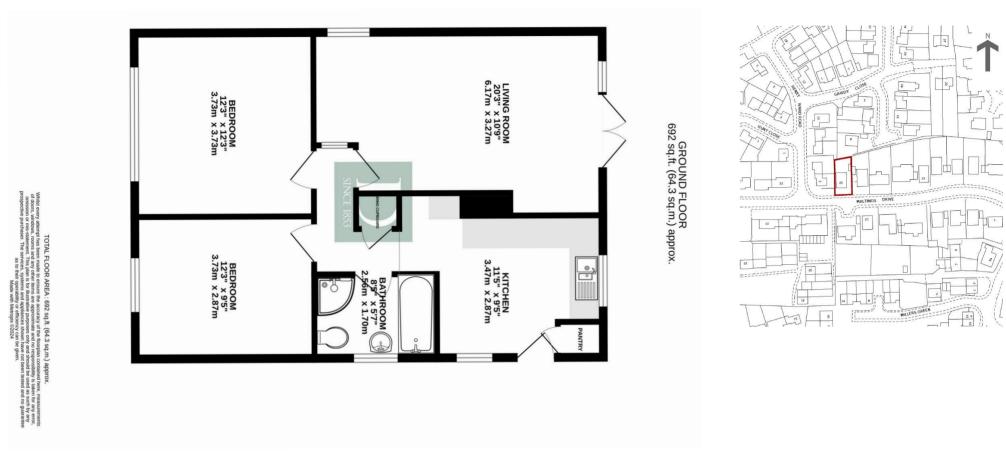

.

#### **LOCATION**

Harleston is a thriving market town with many historical buildings and an excellent range of independently owned shops along with a supermarket, doctors, veterinary surgery, schools to GCSE level, 2 hotels, a number of cafes, restaurants and pubs. There is a strong sense of community with many events going on all year and lots of local clubs, organisations and activities.

## SERVICES

Gas central heating. Mains drainage, water and electric. (Durrants have not tested any apparatus, equipment, fittings or services and so cannot verify they are in working order).

### LOCAL AUTHORITY

South Norfolk Council & Tax Band C

#### VIEWING

Viewing is strictly by arrangement with the vendors' agent Durrants, please call 01379 852217.









## FLOOR PLAN

#### LOCATION MAP



# Residential Agricultural Commercial On Site Auctions Property Management Building Consultancy Auction Rooms Holiday Cottages

# IMPORTANT NOTICE

#### Durrants and their clients give notice that:

1. They are not authorised to make or give any representations or warranties in relation to the property either here or elsewhere, either on their own behalf or on behalf of their client or otherwise. They assume no responsibility for any statement that may be made in these particulars. These particulars do not form part of any offer or contract and must not be relied upon as statements or representations of fact.

2. Any areas, measurements or distances are approximate. The text, photographs and plans are for guidance only and are not necessarily comprehensive. It should not be assumed that