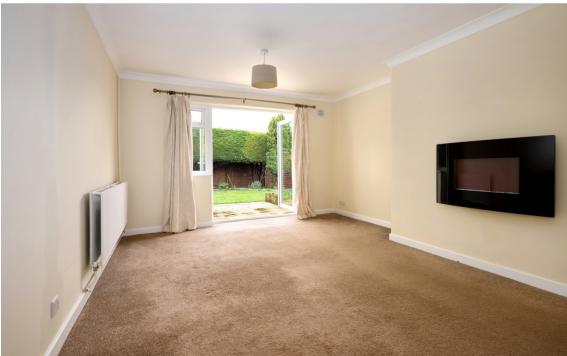

The front door is to the side of the property. The kitchen has been modernised and has a light and airy feel to it. It also has the benefit of a pantry cupboard. There are two spacious bedrooms, plus a family bathroom with bath and shower. There is a large living room with a set of double French doors leading to outside, ideal for entertaining.