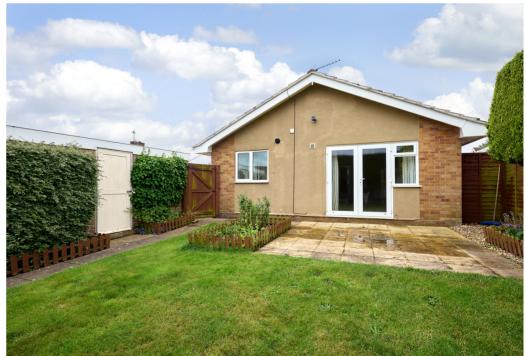

20 MALTINGS DRIVE Harleston, Norfolk, 1P20 9EY **e** 

A delightful two bedroom detached bungalow set in a peaceful residential location with no onward chain.

The property is an established detached bungalow located within walking distance of amenities. It has a detached garage and a driveway for parking. It has been well maintained and updated by the current owners.

The front door is to the side of the property. The kitchen has been modernised and has a light and airy feel to it. It also has the benefit of a pantry cupboard. There are two spacious bedrooms, plus a family bathroom with bath and shower. There is a large living room with a set of double French doors leading to outside, ideal for entertaining.