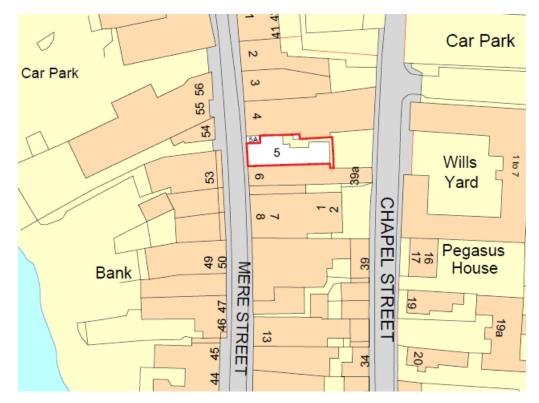

# **5 & 5A Mere Street,** Diss, Norfolk, IP22 4AD Guide Price: £300,000

The property is situated in a prominent position on the main shopping thoroughfare in the centre of Mere Street.

Diss is a thriving Market Town in South Norfolk with a population of around 7,500. Locally there are a wide range of services to include 3 supermarkets, a variety of independent shops, cafes, pubs and restaurants. There is in addition a medical centre, dentist, veterinary surgery, schooling up to A level and a 90 minute mainline rail link to London Liverpool Street.

There is a public carpark in Chapel Street (the Road parallel and to the east of Mere Street).

Durrants Commercial, 32-34 Thoroughfare Harleston Norfolk IP20 9AU

Tel: 01379 851038 (Rachel Rackham)

Email: commercial@durrants.com

#### **SITE PLAN**