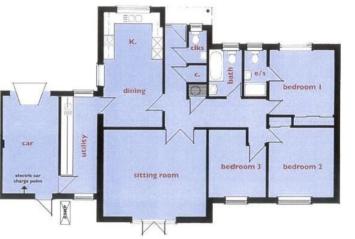

# Under construction \*Anticipated completion in Winter 2023\* An exclusive development of 12 properties by local builders Sprake Developments Ltd

Plot 9 is a three bedroom detached bungalow with single garage and generous gardens to front and rear. Offering ample living space of approximately 147.4sq.m (including garage). Prospective purchasers are invited to choose from a selection of kitchen, bathroom and flooring options, in order to personalise each home to their own favoured style. Externally, the property will have concrete pantiles to roof, and anthracite grey windows and doors.