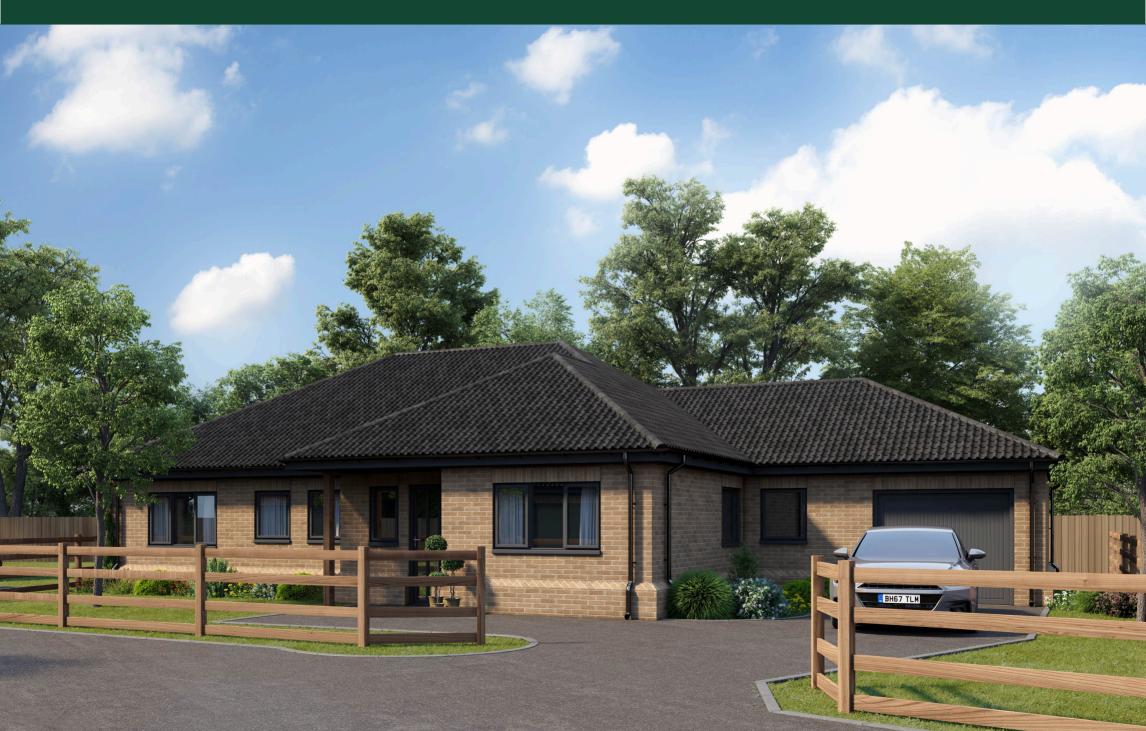

# Under construction \*Anticipated completion in Winter 2023\* An exclusive development of 12 properties by local builders Sprake Developments Ltd

Plot 9 is a three bedroom detached bungalow with single garage and generous gardens to front and rear. Offering ample living space of approximately 147.4sq.m (including garage). Prospective purchasers are invited to choose from a selection of kitchen, bathroom and flooring options, in order to personalise each home to their own favoured style. Externally, the property will have concrete pantiles to roof, and anthracite grey windows and doors.