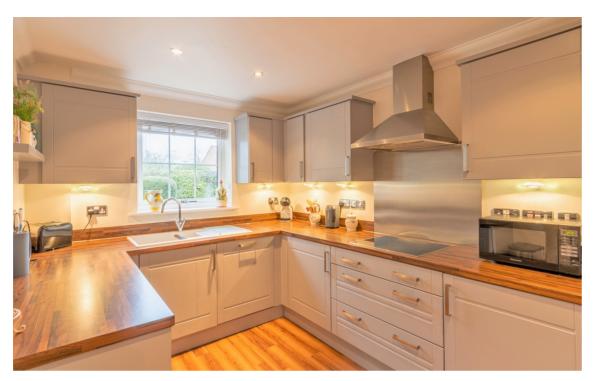

# 2 POST MILL LANE

FRESSINGFIELD, EYE, SUFFOLK, 1P21 5BL

An exceptional 4 bedroom detached house situated within the sought-after village of Fressingfield

This impeccable family home is set within a quiet cul-de-sac and on a spacious plot. Built in 2010, the property has been maintained as an exceptional and immaculate family home. The attentive layout of the rooms allows for an abundance of space and natural light to flow through-out. Downstairs consists of a delightful L-shape kitchen, a large living room, a dining room, and a separate WC. Upstairs are four double bedrooms. The main benefits from an ensuite and there is also a family bathroom located on the first floor. Outside is a well-kept rear garden made up of laid lawn and patio. There is a single garage and off-road parking.