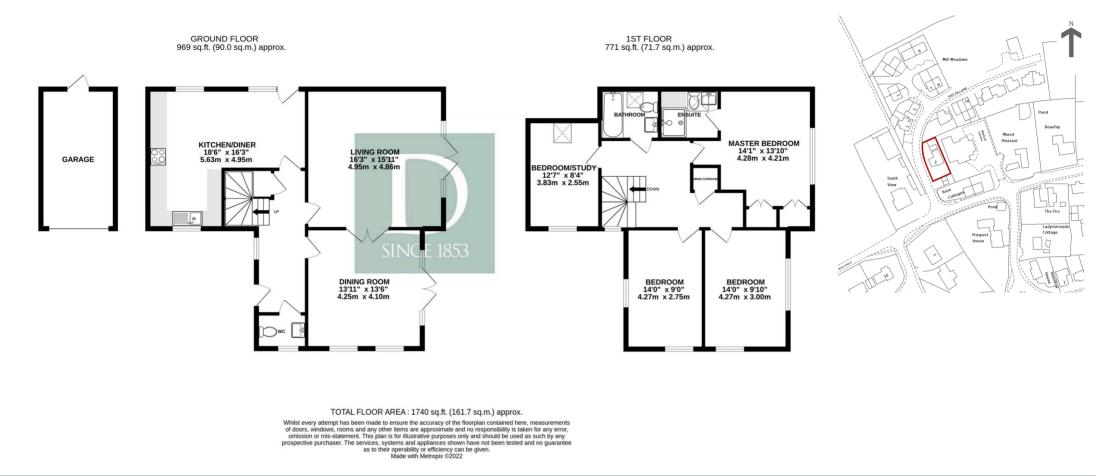

# 2 POST MILL LANE

FRESSINGFIELD, EYE, SUFFOLK, 1P21 5BL

An exceptional 4 bedroom detached house situated within the sought-after village of Fressingfield

This impeccable family home is set within a quiet cul-de-sac and on a spacious plot. Built in 2010, the property has been maintained as an exceptional and immaculate family home. The attentive layout of the rooms allows for an abundance of space and natural light to flow through-out. Downstairs consists of a delightful L-shape kitchen, a large living room, a dining room, and a separate WC. Upstairs are four double bedrooms. The main benefits from an ensuite and there is also a family bathroom located on the first floor. Outside is a well-kept rear garden made up of laid lawn and patio. There is a single garage and off-road parking.