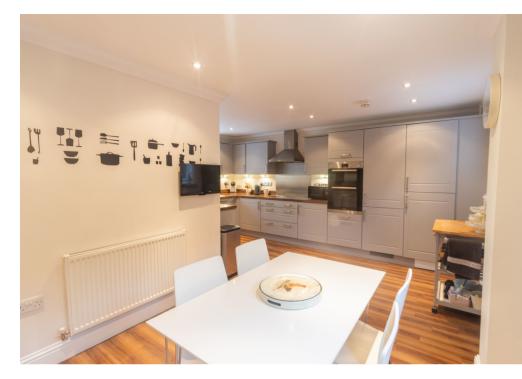

# 2 POST MILL LANE

FRESSINGFIELD, EYE, SUFFOLK, 1P21 5BL

An exceptional 4 bedroom detached house situated within the sought-after village of Fressingfield

This impeccable family home is set within a quiet cul-de-sac and on a spacious plot. Built in 2010, the property has been maintained as an exceptional and immaculate family home. The attentive layout of the rooms allows for an abundance of space and natural light to flow through-out. Downstairs consists of a delightful L-shape kitchen, a large living room, a dining room, and a separate WC. Upstairs are four double bedrooms. The main benefits from an ensuite and there is also a family bathroom located on the first floor. Outside is a well-kept rear garden made up of laid lawn and patio. There is a single garage and off-road parking.