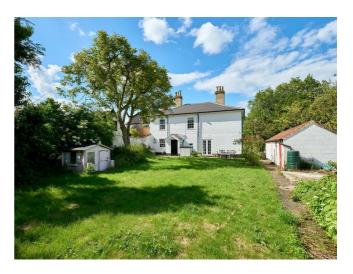

## Key features

- Attractive period house
- Parking for several cars
- Upgraded by current vendors including replacement windows
- Spacious and versatile accommodation
- Potential to extend subject to planning
- Convenient location
- Good sized garden
- Symmetrical front facade
- Detached garage

## Description

An attractive and imposing period house will elegant proportions and highly versatile accommodation offering huge potential.