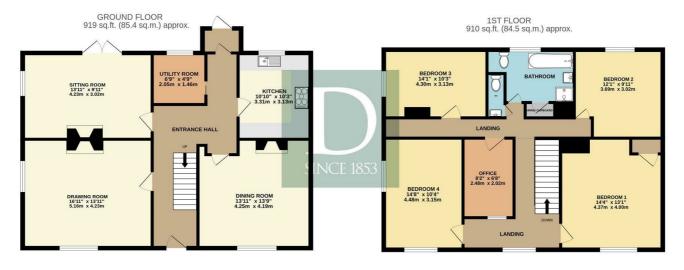

## Directions

TOTAL FLOOR AREA : 1829 sq.ft. (170.0 sq.m.) approx. White every attempt has been made to ensure the accuracy of the flooplan contained here, measurements of doors, windows, rooms and any other items are approximate and no responsibility is taken for any error, omission or mis-statement. This plan is for illustrative purposes only and should be used as such by any prospective purchaser. The services, systems and appliances shown have not been tested and no guarantee as to their operability of efficiency can be given.