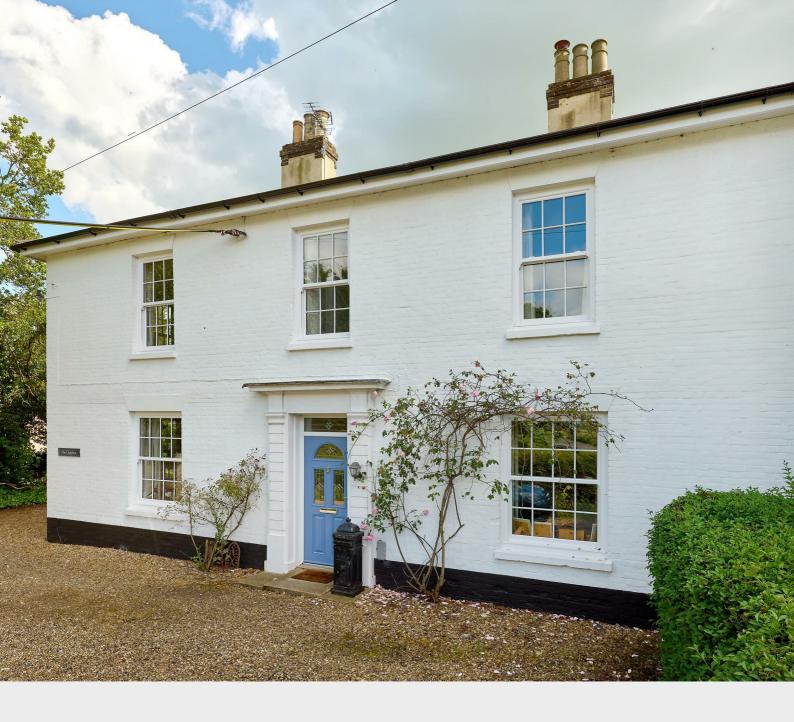

## Key features

- Attractive period house
- Parking for several cars
- Upgraded by current vendors including replacement windows
- Spacious and versatile accommodation
- Potential to extend subject to planning
- Convenient location
- Good sized garden
- Symmetrical front facade
- Detached garage

## Description

An attractive and imposing period house will elegant proportions and highly versatile accommodation offering huge potential.