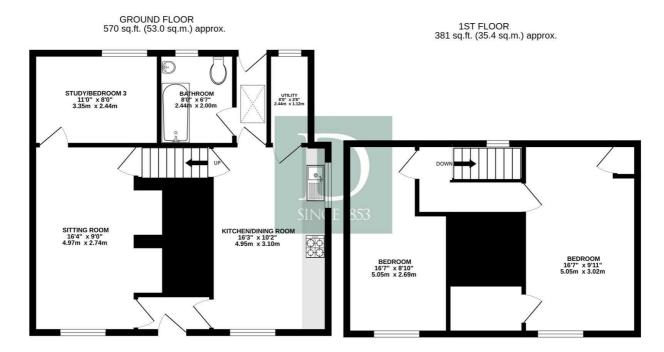

## TOTAL FLOOR AREA: 951 sq.ft. (88.4 sq.m.) approx.

Whilst every attempt has been made to ensure the accuracy of the floorplan contained here, measurements of doors, windows, rooms and any other items are approximate and no responsibility is taken for any eror, omission or mis-statement. This plan is for illustrative purposes only and should be used as such by any prospective purchaser. The services, systems and appliances shown have not been tested and no guarantee as to their operability or efficiency can be given.