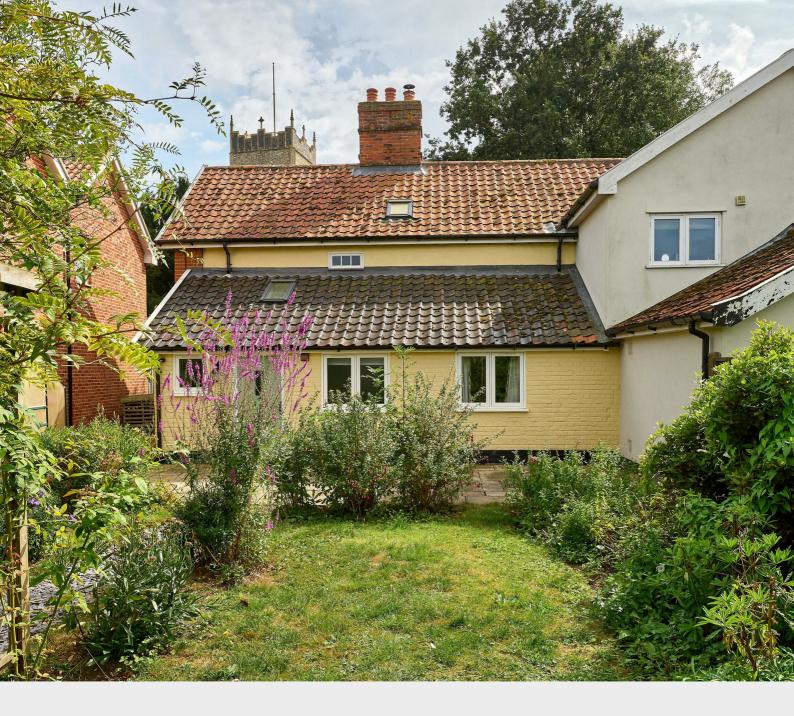

## 2 Church Cottages

Church Road | Wilby | Eye | IP21 5LE

Guide Price £299,995

## Description

A charming and characterful semi-detached cottage that is very well-presented and has a delightful established garden.