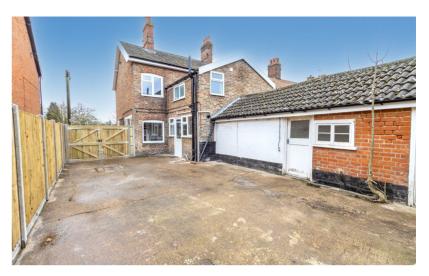

This 2 bedroom semi-detached house has been recently renovated together with a newly fitted kitchen and bathroom and decorated throughout.

This Victorian semi-detached two bedroom property provides the perfect opportunity for both First-Time Buyers and Investors! The property has two spacious reception rooms, newly fitted kitchen and bathroom with two bedrooms to the first floor. There is a small gravelled area to the front with driveway to the side. New fencing and gates opening to a private courtyard area with attached outbuilding ideal as a studio/workshop.