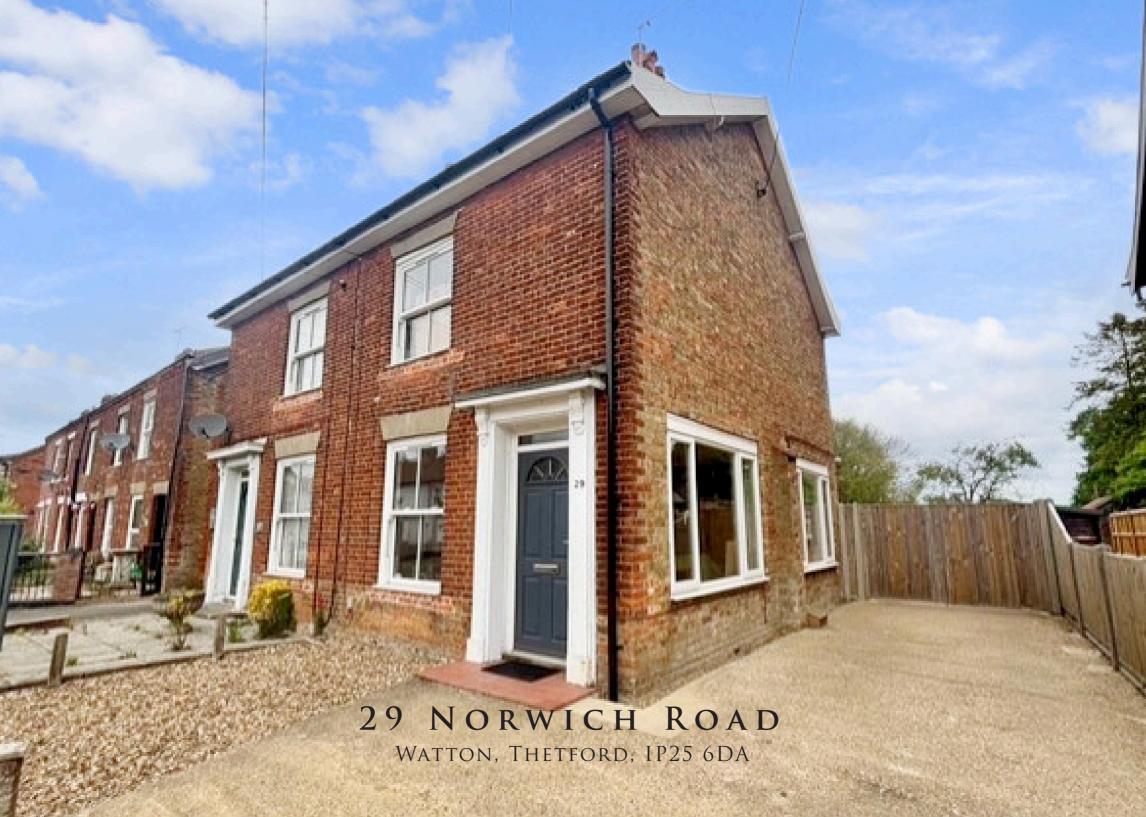

This 2 bedroom semi-detached house has been recently renovated together with a newly fitted kitchen and bathroom and decorated throughout.

This Victorian semi-detached two bedroom property provides the perfect opportunity for both First-Time Buyers and Investors! The property has two spacious reception rooms, newly fitted kitchen and bathroom with two bedrooms to the first floor. There is a small gravelled area to the front with driveway to the side. New fencing and gates opening to a private courtyard area with attached outbuilding ideal as a studio/workshop.