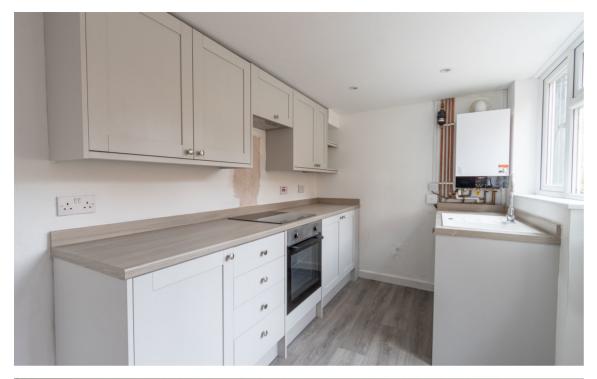

This 2 bedroom semi-detached house has been recently renovated together with a newly fitted kitchen and bathroom and decorated throughout.

This Victorian semi-detached two bedroom property provides the perfect opportunity for both First-Time Buyers and Investors! The property has two spacious reception rooms, newly fitted kitchen and bathroom with two bedrooms to the first floor. There is a small gravelled area to the front with driveway to the side. New fencing and gates opening to a private courtyard area with attached outbuilding ideal as a studio/workshop.