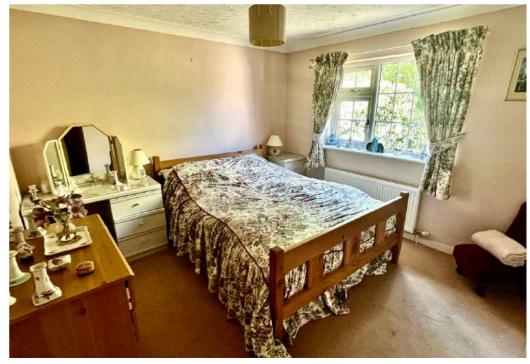

The front door opens to an impressive reception hall with wooden floor. There is a double aspect sitting room to the front with feature fireplace. Also to the front is a double bedroom with fitted wardrobe. The principal bedroom is to the rear and benefits from an ensuite shower room. There is a third bedroom that could be used as a study. To the rear of the property is a double aspect dining room with French doors to the garden. The kitchen is fitted with a comprehensive range of farmhouse style wall and base units and there is a door to the side.