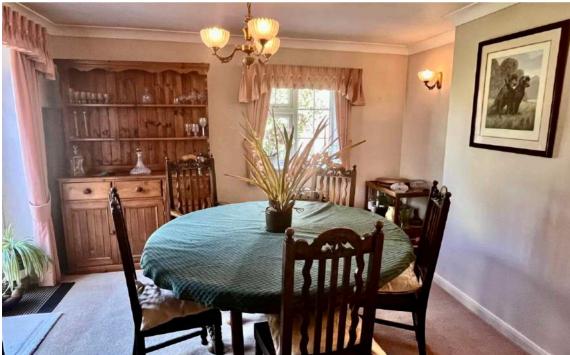

The front door opens to an impressive reception hall with wooden floor. There is a double aspect sitting room to the front with feature fireplace. Also to the front is a double bedroom with fitted wardrobe. The principal bedroom is to the rear and benefits from an ensuite shower room. There is a third bedroom that could be used as a study. To the rear of the property is a double aspect dining room with French doors to the garden. The kitchen is fitted with a comprehensive range of farmhouse style wall and base units and there is a door to the side.