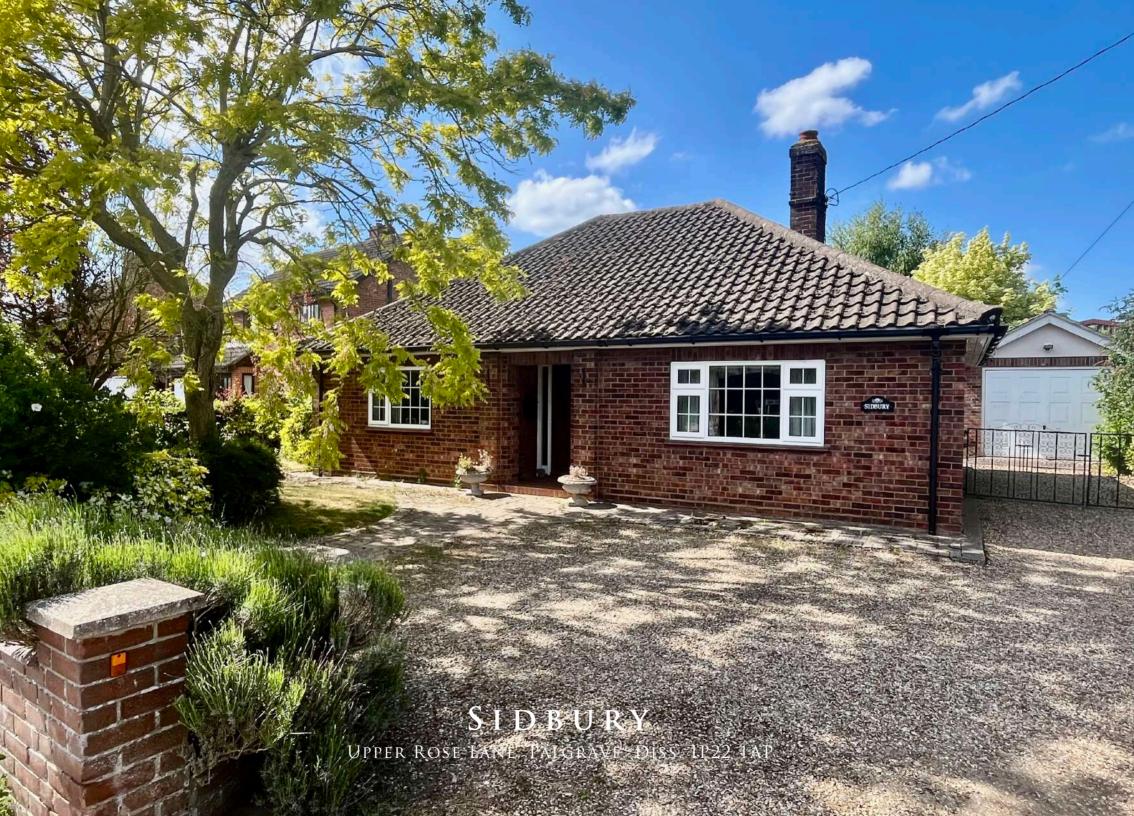

A spacious and highly versatile detached bungalow in the sought-after village of Palgrave on the outskirts of Diss. The property has parking for several cars, a detached garage and potential for modernisation.

The property is an attractive and established, double-fronted detached bungalow in the popular village of Palgrave. The property has been a much-loved home but now offers potential to update and modernise. The accommodation is deceptively spacious and highly versatile.

The property is approached from the road via a gravel driveway providing off-road parking for several cars. The drive continues down the side of the property to the detached double garage with electric up and over door. There is a laundry room to the rear. The gardens are established with a wide array of mature shrubs and trees. There is a paved patio to the rear of the property and in the corner of the garden is a timber summer house.