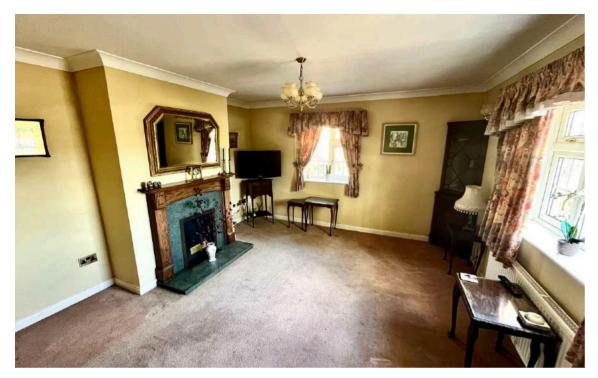

The front door opens to an impressive reception hall with wooden floor. There is a double aspect sitting room to the front with feature fireplace. Also to the front is a double bedroom with fitted wardrobe. The principal bedroom is to the rear and benefits from an ensuite shower room. There is a third bedroom that could be used as a study. To the rear of the property is a double aspect dining room with French doors to the garden. The kitchen is fitted with a comprehensive range of farmhouse style wall and base units and there is a door to the side.