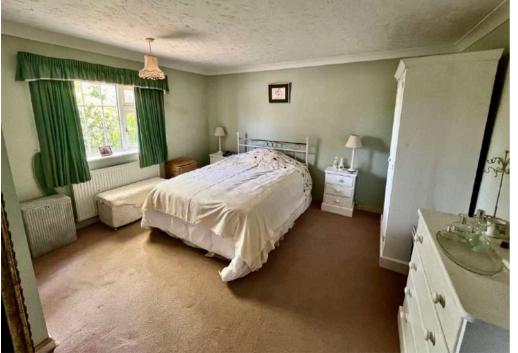

The front door opens to an impressive reception hall with wooden floor. There is a double aspect sitting room to the front with feature fireplace. Also to the front is a double bedroom with fitted wardrobe. The principal bedroom is to the rear and benefits from an ensuite shower room. There is a third bedroom that could be used as a study. To the rear of the property is a double aspect dining room with French doors to the garden. The kitchen is fitted with a comprehensive range of farmhouse style wall and base units and there is a door to the side.