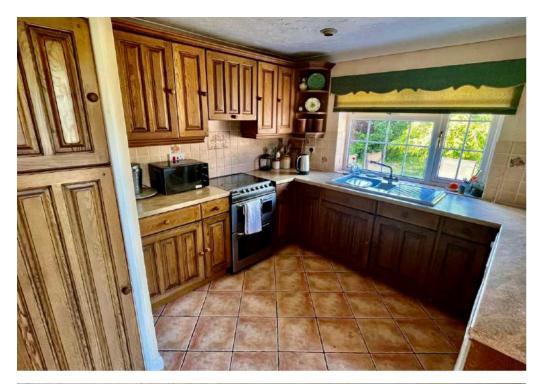

The front door opens to an impressive reception hall with wooden floor. There is a double aspect sitting room to the front with feature fireplace. Also to the front is a double bedroom with fitted wardrobe. The principal bedroom is to the rear and benefits from an ensuite shower room. There is a third bedroom that could be used as a study. To the rear of the property is a double aspect dining room with French doors to the garden. The kitchen is fitted with a comprehensive range of farmhouse style wall and base units and there is a door to the side.