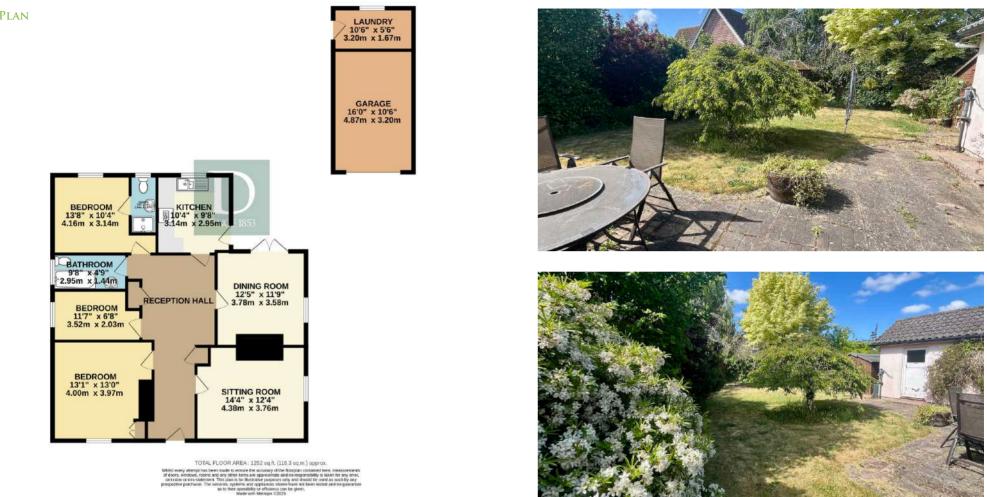

The property is approached from the road via a gravel driveway providing off-road parking for several cars. The drive continues down the side of the property to the detached double garage with electric up and over door. There is a laundry room to the rear. The gardens are established with a wide array of mature shrubs and trees. There is a paved patio to the rear of the property and in the corner of the garden is a timber summer house.

FLOOR PLAN