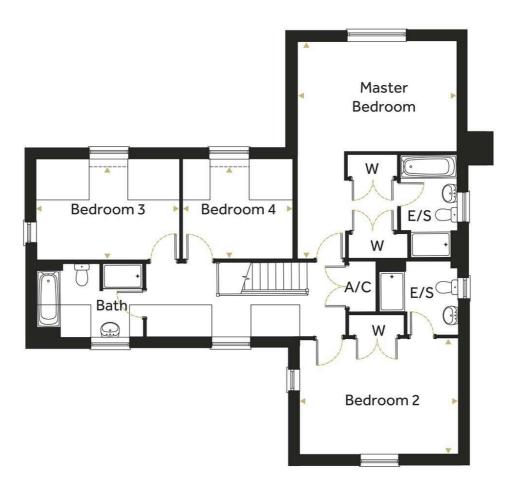

## Key features

- SHOW HOME FOR SALE! READY TO MOVE INTO NOW
- No Onward Chain
- South Facing Rear Garden
- Double Garage with electric and lighting
- Air Source Heating Pump
- Upgraded specification throughout
- Fitted wardrobes to bedroom I and 2
- High Quality wooden windows and doors