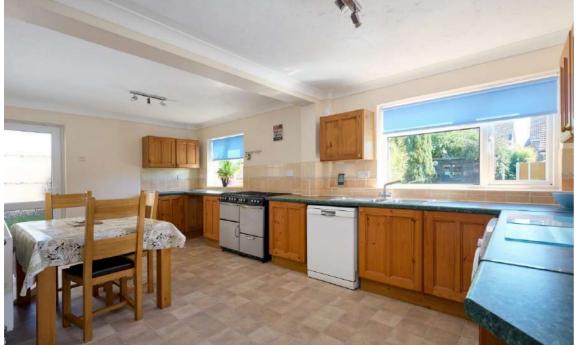

The property is approached via a gravel 'in and out' driveway providing parking for several cars in addition to the attached garage. The accommodation is well arranged with the bedrooms to the front and living space to the rear. The front door opens to a spacious entrance hall to the front. There are three double bedrooms, one of which is used as a study. Two have fitted wardrobes. The double aspect sitting room is light and spacious with a feature fireplace and glazed sliding doors into an impressive conservatory. The spacious kitchen/ breakfast room has been extended and is comprehensively with a range of wall and base units. There is a door to the side giving access to the garden. The bathroom is a good size with a bath and separate shower cubicle.