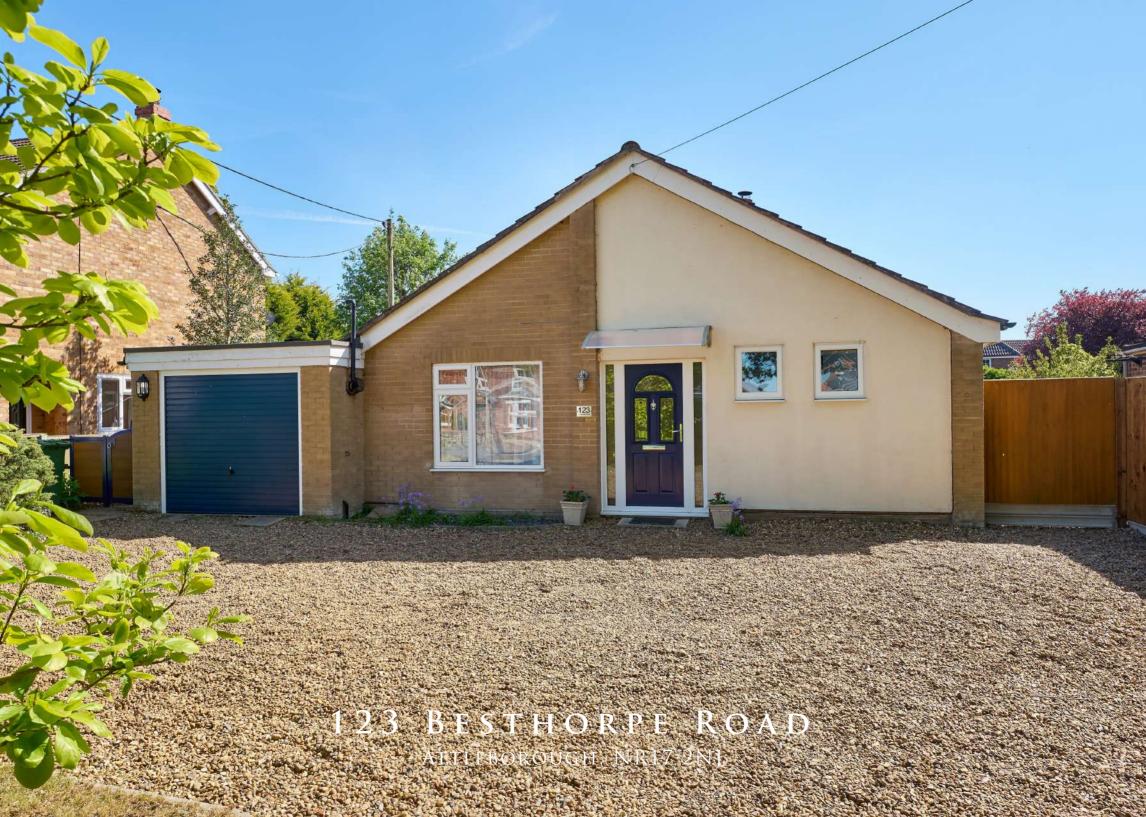

# A cleverly extended and very well-presented detached Bungalow

The property is an excellent detached 3 bedroom bungalow that has been refurbished and cleverly extended. It is located in a sought-after residential location on the edge of Besthorpe and conveniently placed for local amenities within Attleborough.

The property is approached via a gravel 'in and out' driveway providing parking for several cars in addition to the attached garage. The accommodation is well arranged with the bedrooms to the front and living space to the rear. The front door opens to a spacious entrance hall to the front. There are three double bedrooms, one of which is used as a study. Two have fitted wardrobes. The double aspect sitting room is light and spacious with a feature fireplace and glazed sliding doors into an impressive conservatory. The spacious kitchen/ breakfast room has been extended and is comprehensively with a range of wall and base units. There is a door to the side giving access to the garden. The bathroom is a good size with a bath and separate shower cubicle.