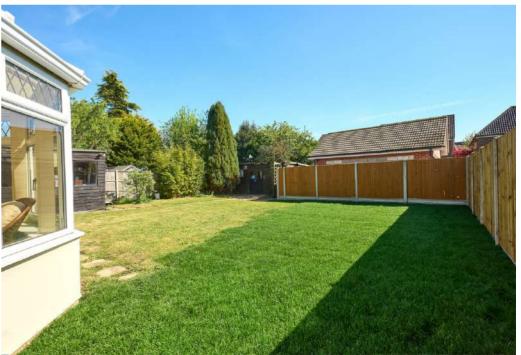

The rear garden is laid principally to lawn some mature trees and shrubs. There are two timber garden sheds/workshops.