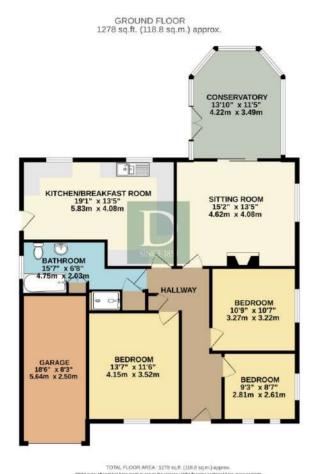

# FLOOR PLAN

The property is approached via a gravel 'in and out' driveway providing parking for several cars in addition to the attached garage. The accommodation is well arranged with the bedrooms to the front and living space to the rear. The front door opens to a spacious entrance hall to the front. There are three double bedrooms, one of which is used as a study. Two have fitted wardrobes. The double aspect sitting room is light and spacious with a feature fireplace and glazed sliding doors into an impressive conservatory. The spacious kitchen/ breakfast room has been extended and is comprehensively with a range of wall and base units. There is a door to the side giving access to the garden. The bathroom is a good size with a bath and separate shower cubicle.