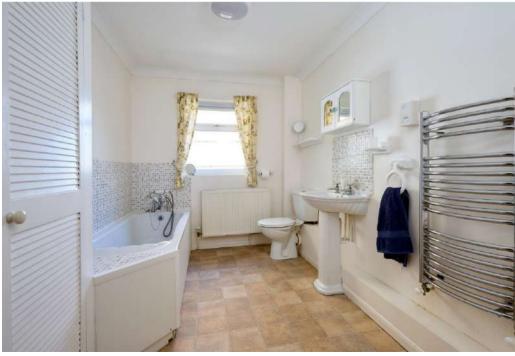

The property is approached via a gravel 'in and out' driveway providing parking for several cars in addition to the attached garage. The accommodation is well arranged with the bedrooms to the front and living space to the rear. The front door opens to a spacious entrance hall to the front. There are three double bedrooms, one of which is used as a study. Two have fitted wardrobes. The double aspect sitting room is light and spacious with a feature fireplace and glazed sliding doors into an impressive conservatory. The spacious kitchen/ breakfast room has been extended and is comprehensively with a range of wall and base units. There is a door to the side giving access to the garden. The bathroom is a good size with a bath and separate shower cubicle.