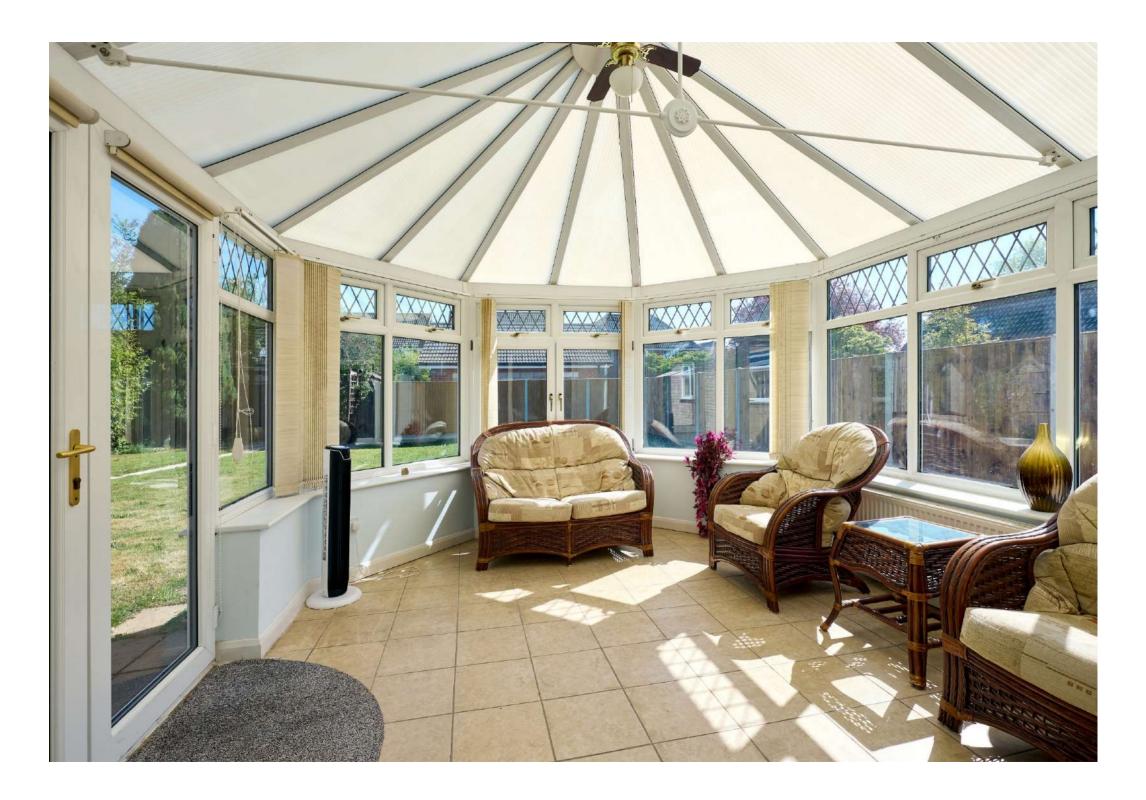

The property is approached via a gravel 'in and out' driveway providing parking for several cars in addition to the attached garage. The accommodation is well arranged with the bedrooms to the front and living space to the rear. The front door opens to a spacious entrance hall to the front. There are three double bedrooms, one of which is used as a study. Two have fitted wardrobes. The double aspect sitting room is light and spacious with a feature fireplace and glazed sliding doors into an impressive conservatory. The spacious kitchen/ breakfast room has been extended and is comprehensively with a range of wall and base units. There is a door to the side giving access to the garden. The bathroom is a good size with a bath and separate shower cubicle.