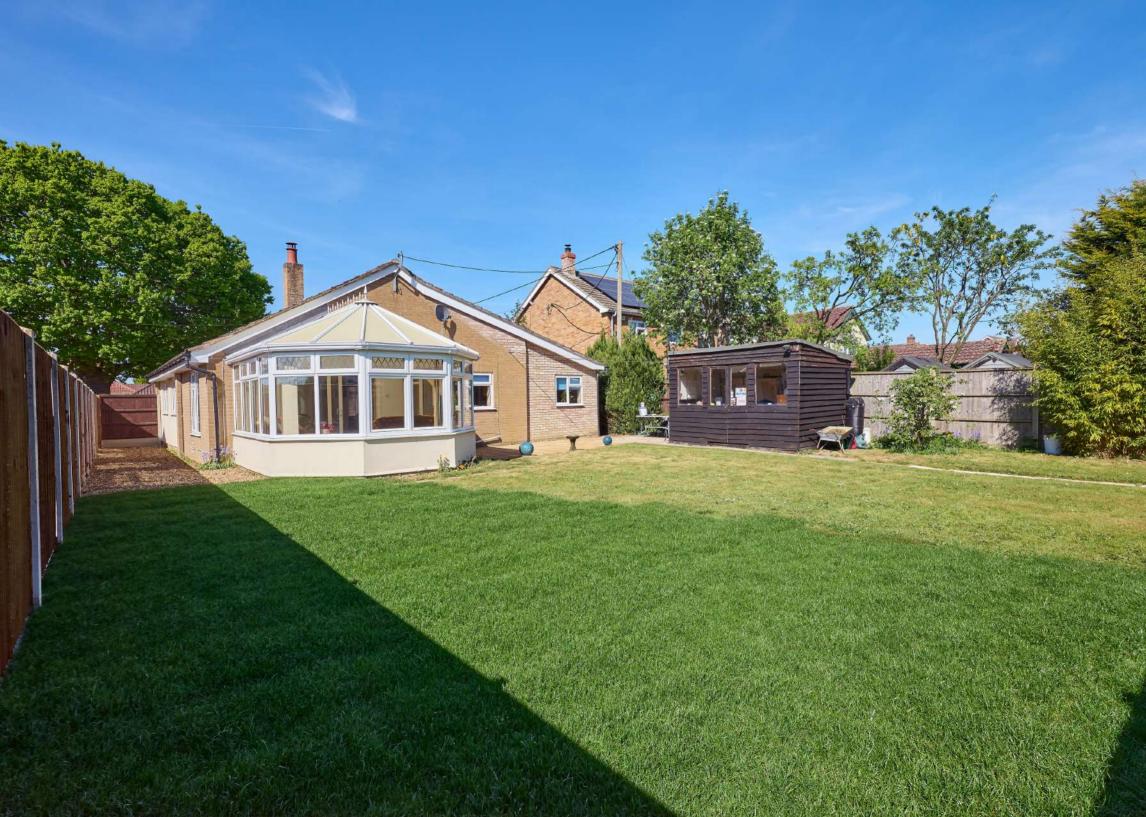

# A cleverly extended and very well-presented detached Bungalow

The property is an excellent detached 3 bedroom bungalow that has been refurbished and cleverly extended. It is located in a sought-after residential location on the edge of Besthorpe and conveniently placed for local amenities within Attleborough.

The property is approached via a gravel 'in and out' driveway providing parking for several cars in addition to the attached garage. The accommodation is well arranged with the bedrooms to the front and living space to the rear. The front door opens to a spacious entrance hall to the front. There are three double bedrooms, one of which is used as a study. Two have fitted wardrobes. The double aspect sitting room is light and spacious with a feature fireplace and glazed sliding doors into an impressive conservatory. The spacious kitchen/ breakfast room has been extended and is comprehensively with a range of wall and base units. There is a door to the side giving access to the garden. The bathroom is a good size with a bath and separate shower cubicle.

The rear garden is laid principally to lawn some mature trees and shrubs. There are two timber garden sheds/workshops.