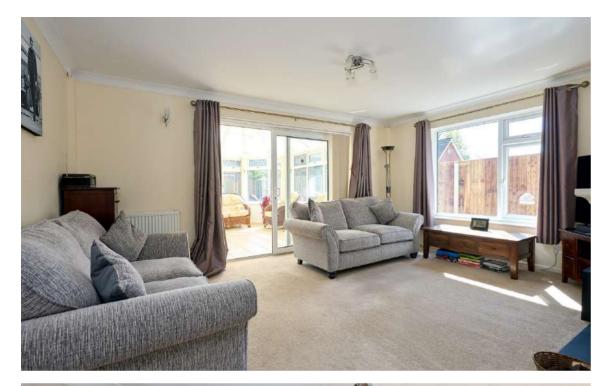

The property is approached via a gravel 'in and out' driveway providing parking for several cars in addition to the attached garage. The accommodation is well arranged with the bedrooms to the front and living space to the rear. The front door opens to a spacious entrance hall to the front. There are three double bedrooms, one of which is used as a study. Two have fitted wardrobes. The double aspect sitting room is light and spacious with a feature fireplace and glazed sliding doors into an impressive conservatory. The spacious kitchen/ breakfast room has been extended and is comprehensively with a range of wall and base units. There is a door to the side giving access to the garden. The bathroom is a good size with a bath and separate shower cubicle.