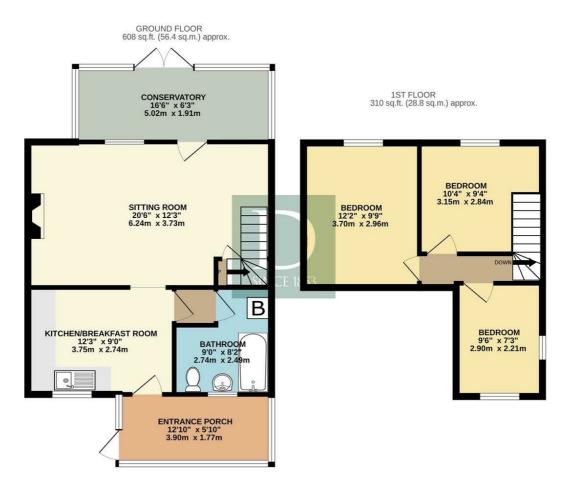

#### Floor plans

TOTAL FLOOR AREA : 917 sq.ft. (85.2 sq.m.) approx. Whist every attempt has been made to ensure the accuracy of the floorplan contained here, measurements of doors, windows, rooms and any other titems are approximate and no responsibility is taken for any error, omission or mis-statement. This plan is for illustrative purposes only and should be used as such by any prospective purchaser. The services, systems and appliances shown have not been tested and no guarantee as to their operability or efficiency can be given. Made with Metropik ©2025