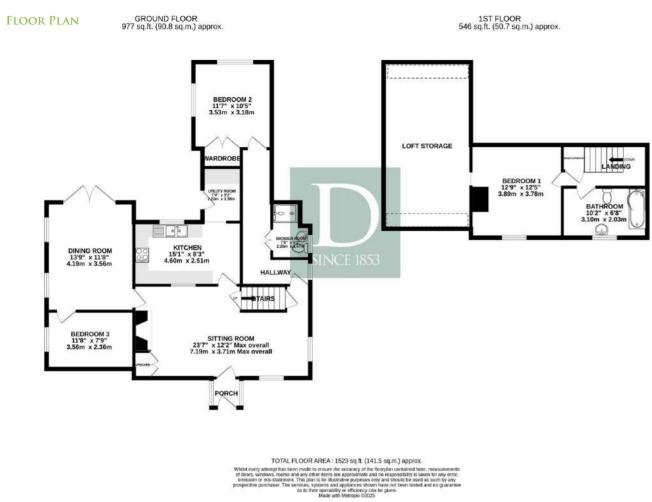

#### The Cottage has been exceptionally well maintained over the years by its current owners and offers beautiful, practical and versatile living accommodation.

Entering the property via the front door into an entrance porch, which has stained glass windows and a door that opens into a welcoming sitting room. The main feature of this room is the inalenook fireplace. which houses the Jotel duel fuel stove when alight giving the room a lovely cosy cottage feeling. There is a dining room with double doors leading out to the terraces and from the dining room there is a door leading into bedroom three. From the sitting room there is also a door leading into the kitchen where you will find a range of traditional solid oak kitchen units with work surface covering. There is also the benefit of a water softener and separate drinking tap. A door leading through to the utility room where there is a door taking you to the outside. From the sitting room there is also wooden latch door opening to the staircase which leads you to the first floor and a door leading to an inner hallway.

Off this hallway you have double doors leading into the stylish shower room and a door to bedroom two, which has double aspect windows and a built in wardrobe. On the first floor you have bedroom one, which is full of character. There is a cleverly disguised opening that leads into a very useful roof space for storage. Finishing off the first floor there is a family bathroom with power shower over the bath.