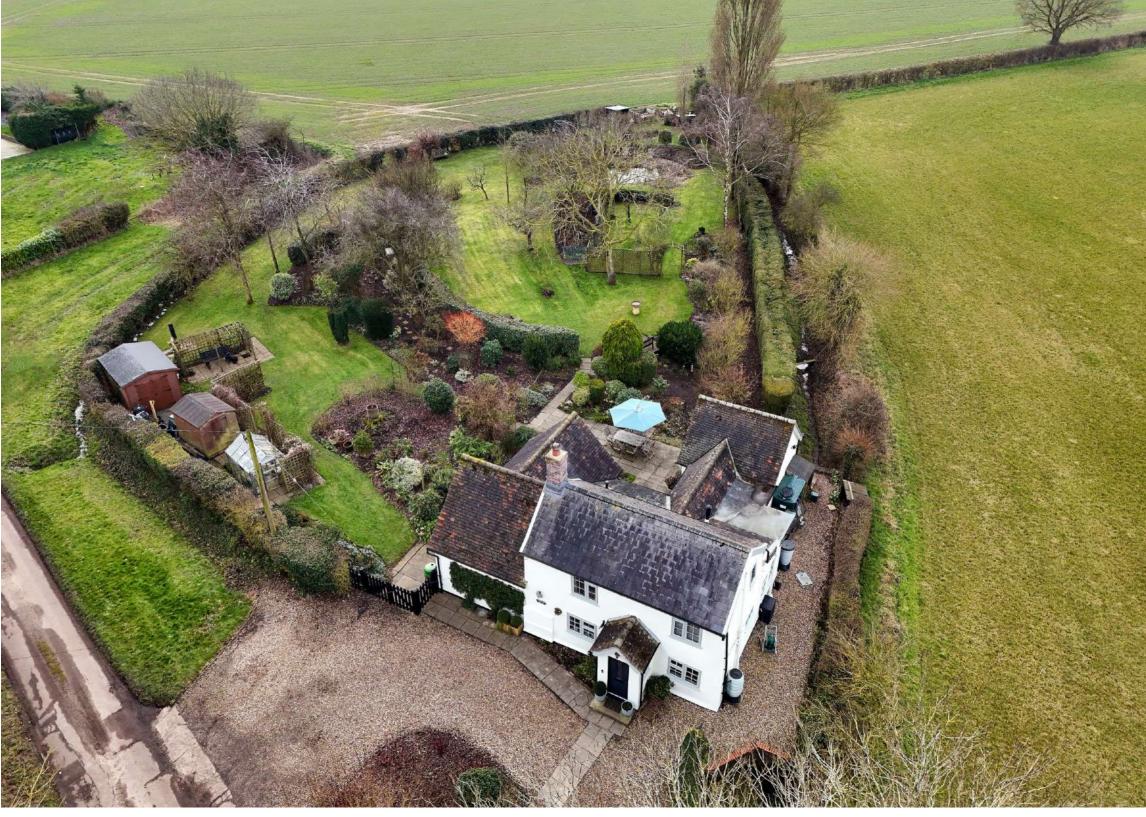

WILLOW TREE COTTAGE FURZEWAY, BURGATE, DISS, IP22 1QF 

Located in the well regarded village of Burston is this delightful character cottage, which sits in a generous size plot in a stunning rural, yet not isolated, position.

Outside the grounds are a great benefit to the property and are approx. 0.75 acres (STMS) mainly laid to lawn with well stocked beds and borders, terrace areas and various outbuildings to include shed, workshop, mower store and green house. To the front there is a gravel driveway providing off road parking and a garage.