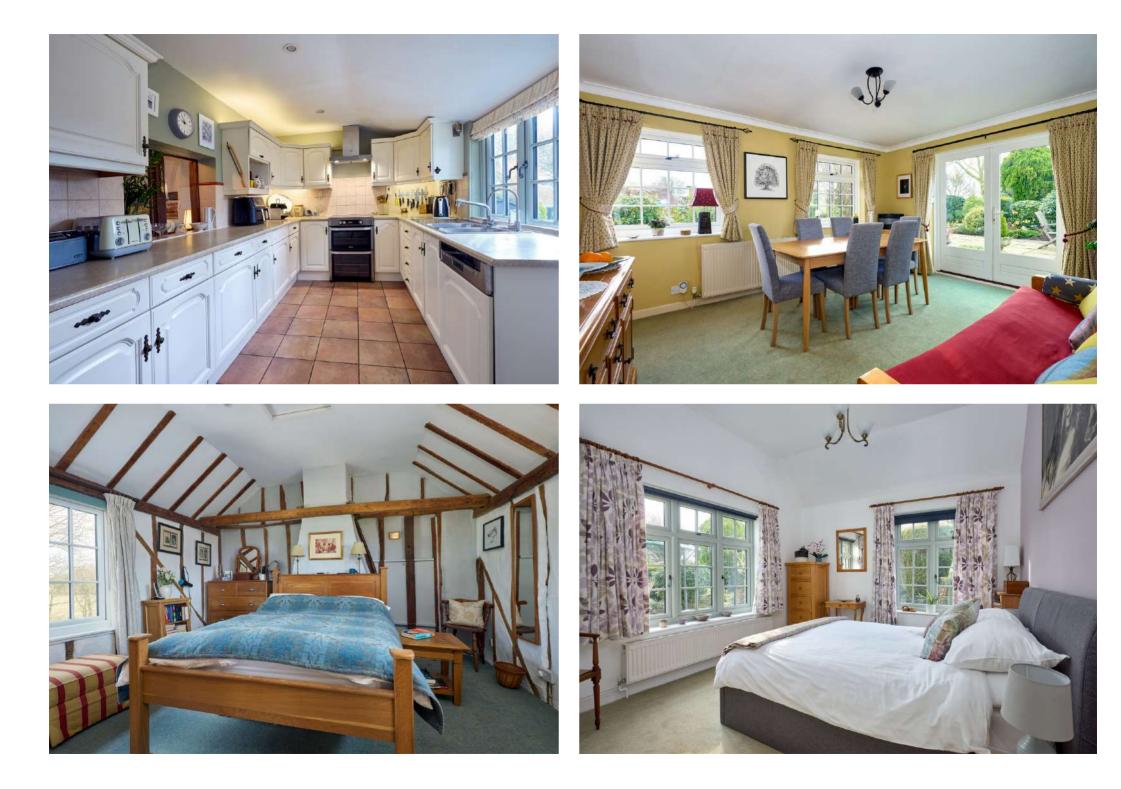

#### The Cottage has been exceptionally well maintained over the years by its current owners and offers beautiful, practical and versatile living accommodation.

Entering the property via the front door into an entrance porch, which has stained glass windows and a door that opens into a welcoming sitting room. The main feature of this room is the inalenook fireplace. which houses the Jotel duel fuel stove when alight giving the room a lovely cosy cottage feeling. There is a dining room with double doors leading out to the terraces and from the dining room there is a door leading into bedroom three. From the sitting room there is also a door leading into the kitchen where you will find a range of traditional solid oak kitchen units with work surface covering. There is also the benefit of a water softener and separate drinking tap. A door leading through to the utility room where there is a door taking you to the outside. From the sitting room there is also wooden latch door opening to the staircase which leads you to the first floor and a door leading to an inner hallway.

Off this hallway you have double doors leading into the stylish shower room and a door to bedroom two, which has double aspect windows and a built in wardrobe. On the first floor you have bedroom one, which is full of character. There is a cleverly disguised opening that leads into a very useful roof space for storage. Finishing off the first floor there is a family bathroom with power shower over the bath.