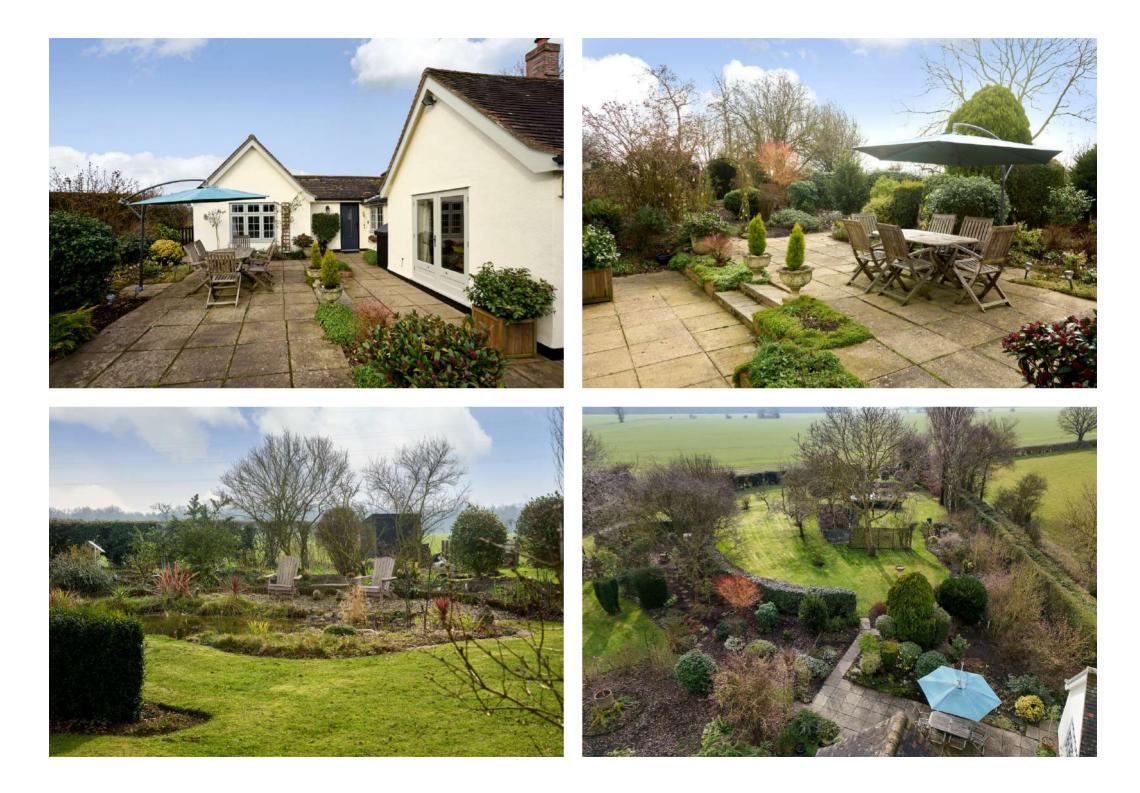

Outside the grounds are a great benefit to the property and are approx. 0.75 acres (STMS) mainly laid to lawn with well stocked beds and borders, terrace areas and various outbuildings to include shed, workshop, mower store and green house. To the front there is a gravel driveway providing off road parking and a garage.