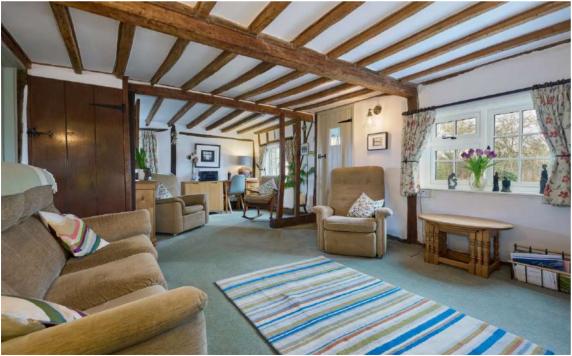

#### The Cottage has been exceptionally well maintained over the years by its current owners and offers beautiful, practical and versatile living accommodation.

Entering the property via the front door into an entrance porch, which has stained glass windows and a door that opens into a welcoming sitting room. The main feature of this room is the inalenook fireplace. which houses the Jotel duel fuel stove when alight giving the room a lovely cosy cottage feeling. There is a dining room with double doors leading out to the terraces and from the dining room there is a door leading into bedroom three. From the sitting room there is also a door leading into the kitchen where you will find a range of traditional solid oak kitchen units with work surface covering. There is also the benefit of a water softener and separate drinking tap. A door leading through to the utility room where there is a door taking you to the outside. From the sitting room there is also wooden latch door opening to the staircase which leads you to the first floor and a door leading to an inner hallway.