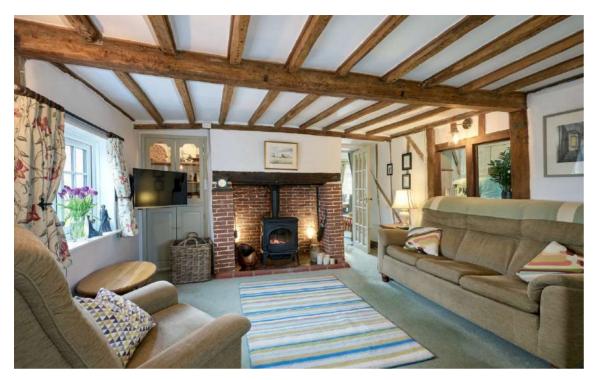

#### The Cottage has been exceptionally well maintained over the years by its current owners and offers beautiful, practical and versatile living accommodation.

Entering the property via the front door into an entrance porch, which has stained glass windows and a door that opens into a welcoming sitting room. The main feature of this room is the inalenook fireplace. which houses the Jotel duel fuel stove when alight giving the room a lovely cosy cottage feeling. There is a dining room with double doors leading out to the terraces and from the dining room there is a door leading into bedroom three. From the sitting room there is also a door leading into the kitchen where you will find a range of traditional solid oak kitchen units with work surface covering. There is also the benefit of a water softener and separate drinking tap. A door leading through to the utility room where there is a door taking you to the outside. From the sitting room there is also wooden latch door opening to the staircase which leads you to the first floor and a door leading to an inner hallway.