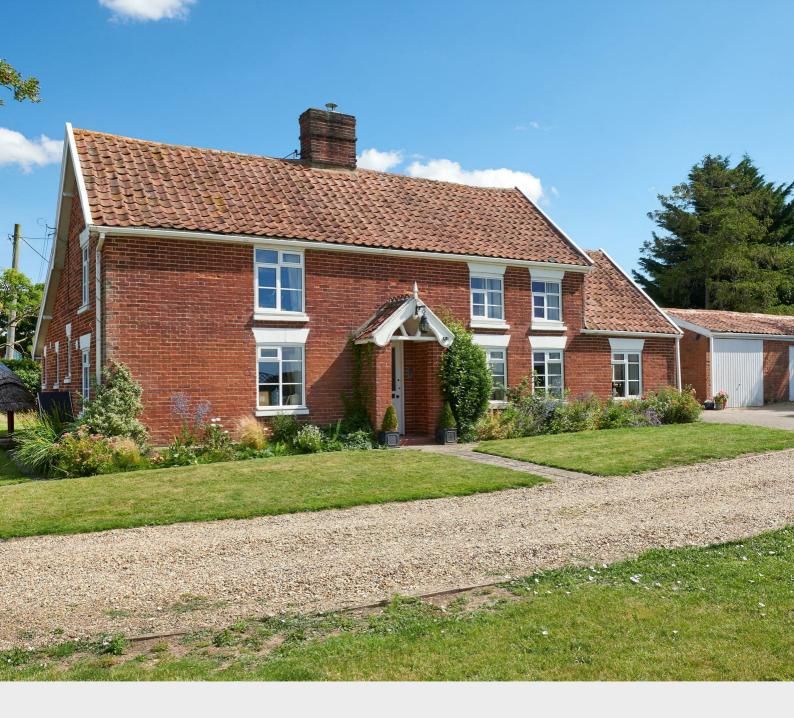

# Pine Tree Cottage

School Road | Bressingham | Diss | IP22 2AR

### Description

An attractive and superbly refurbished Grade II Listed period house in an elevated setting with far reaching rural views.