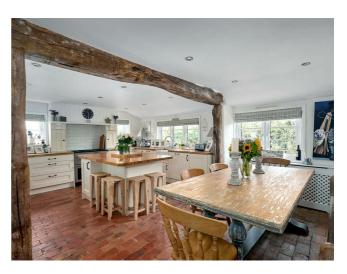

#### Key features

- Superb Detached Period House
- Abundance of Character and Period Features
- Two Well Appointed Reception Rooms
- Attractive Shaker Style Kitchen
- Three Bedrooms
- Garage and Workshop
- Beautiful Setting
- Far Reaching Rural Views
- Immaculately Presented Home