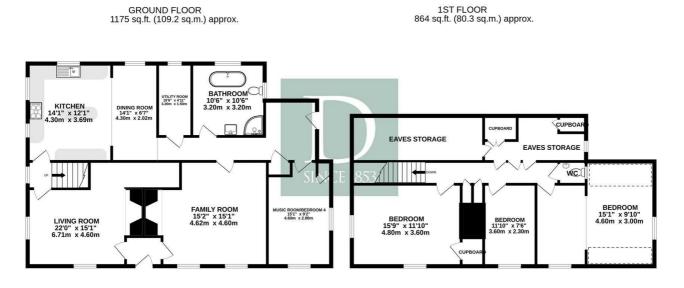

#### Directions

TOTAL FLOOR AREA: 2039 sq.ft. (189.4 sq.m.) approx. Whilst every attempt has been made to ensure the accuracy of the floorplan contained here, measurements of dors, windows, rooms and any other items are approximate and no responsibility is taken for any eror, omission or mis-statement. This plan is for illustrative purposes only and should be used a saxue by any prospective purchaser. The services, systems and appliances shown have not been tested and no guarantee as to their operability or efficiency can be given. Made with Metropix ©2024