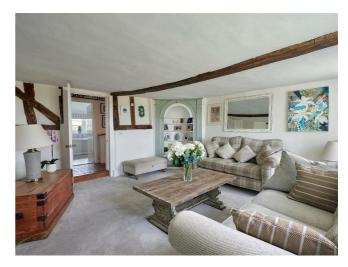

#### Key features

- Superb Detached Period House
- Abundance of Character and Period Features
- Two Well Appointed Reception Rooms
- Attractive Shaker Style Kitchen
- Three Bedrooms
- Garage and Workshop
- Beautiful Setting
- Far Reaching Rural Views
- Immaculately Presented Home