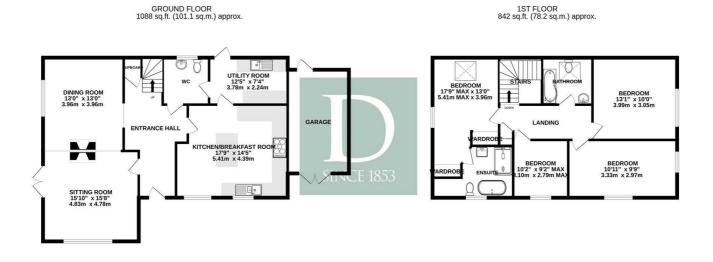

## Directions

TOTAL FLOOR AREA: 1930 sq.ft. (179.3 sq.m.) approx. Whils every attempt has been made to ensure the accuracy of the floorpian contained here, measurements of doors, windows, crooms and any other tems are approximate and no responsibility is taken for any error, omission or mis-statement. This plan is for illustrative purposes only and should be used as such by any prospective purchaser. The services, systems and applicances shown have not been tested and no guarantee as to their operability or efficiency can be given.