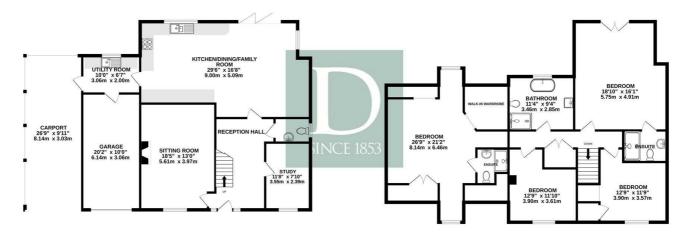

#### GROUND FLOOR 1476 sq.ft. (137.1 sq.m.) approx.

### 1ST FLOOR 1288 sq.ft. (119.6 sq.m.) approx.

### TOTAL FLOOR AREA: 2763 sq.ft. (256.7 sq.m.) approx.

Whilst every attempt has been made to ensure the accuracy of the floorplan contained here, measurements of doors, windows, rooms and any other tens are approximate and no responsibility is taken for any error, omission or mis-statement. This plan is for illustrative purposes only and should be used as such by any prospective purchaser. The services, systems and appliances shown have not been tested and no guarantee as to their operability or efficiency can be given.