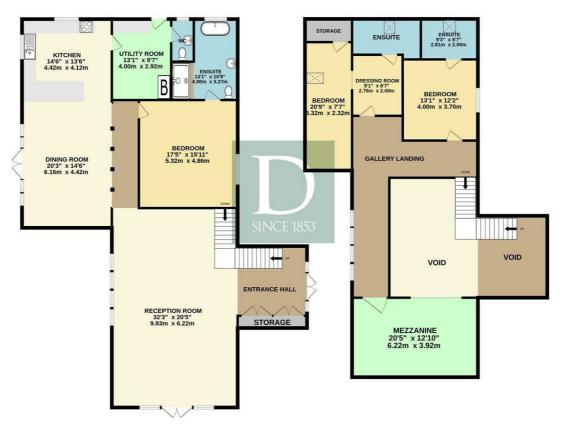

## Description

An imposing and spacious converted barn with an abundance of character in a rural position with a substantial detached barn, 1.87 acres and pond.

GROUND FLOOR 1913 sq.ft. (177.7 sq.m.) approx. 1ST FLOOR 1512 sq.ft. (140.5 sq.m.) approx.

TOTAL FLOOR AREA: 3426 sq.ft. (318.2 sq.m.) approx.

Whilst every attempt has been made to ensure the accuracy of the floorplan contained here, measurements of doors, windows, rooms and any other items are approximate and no responsibility is taken for any error, omission or mis-statement. This plan is for illustrative purposes only and should be used as such by any prospective purchaser. The services, systems and appliances shown have not been tested and no guarantee as to their operability or efficiency can be given.