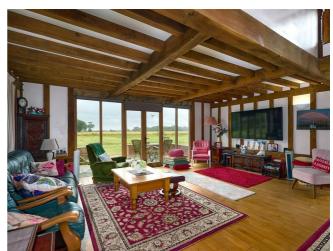

## Description

An imposing and spacious converted barn with an abundance of character in a rural position with a substantial detached barn, 1.87 acres and pond.

GROUND FLOOR 1913 sq.ft. (177.7 sq.m.) approx. 1ST FLOOR 1512 sq.ft. (140.5 sq.m.) approx.