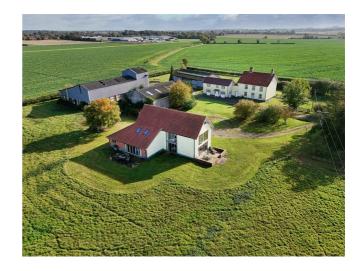

## Key features

- Substantial detached converted barn
- Long driveway
- Rural views
- Rural setting
- Large detached barn with huge potential subject to planning permission
- Pond
- Convenient location
- Ground source heat pump
- Spacious entertaining space
- 1.87 acres

## Description

An imposing and spacious converted barn with an abundance of character in a rural position with a substantial detached barn, 1.87 acres and pond.

GROUND FLOOR 1913 sq.ft. (177.7 sq.m.) approx. 1ST FLOOR 1512 sq.ft. (140.5 sq.m.) approx.