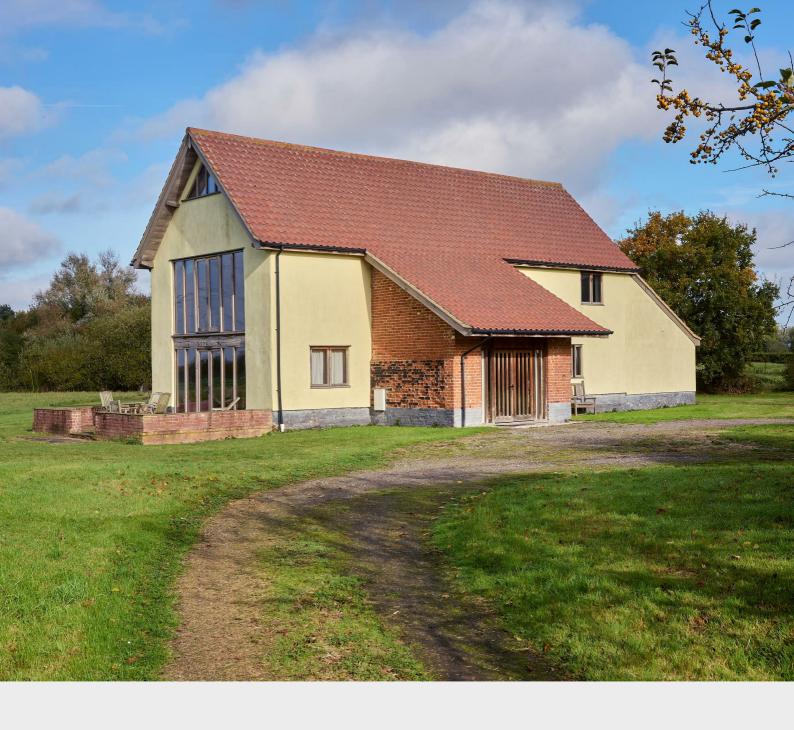

Wacton Road | Forncett St. Peter | Norwich | NR16 IJD

Price Guide £600,000

## Description

An imposing and spacious converted barn with an abundance of character in a rural position with a substantial detached barn, 1.87 acres and pond.

GROUND FLOOR 1913 sq.ft. (177.7 sq.m.) approx. 1ST FLOOR 1512 sq.ft. (140.5 sq.m.) approx.