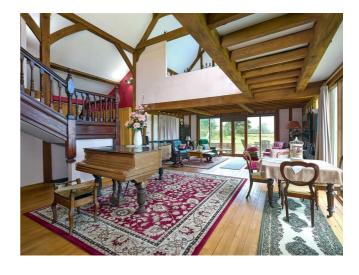

## Description

An imposing and spacious converted barn with an abundance of character in a rural position with a substantial detached barn, 1.87 acres and pond.

GROUND FLOOR 1913 sq.ft. (177.7 sq.m.) approx. 1ST FLOOR 1512 sq.ft. (140.5 sq.m.) approx.