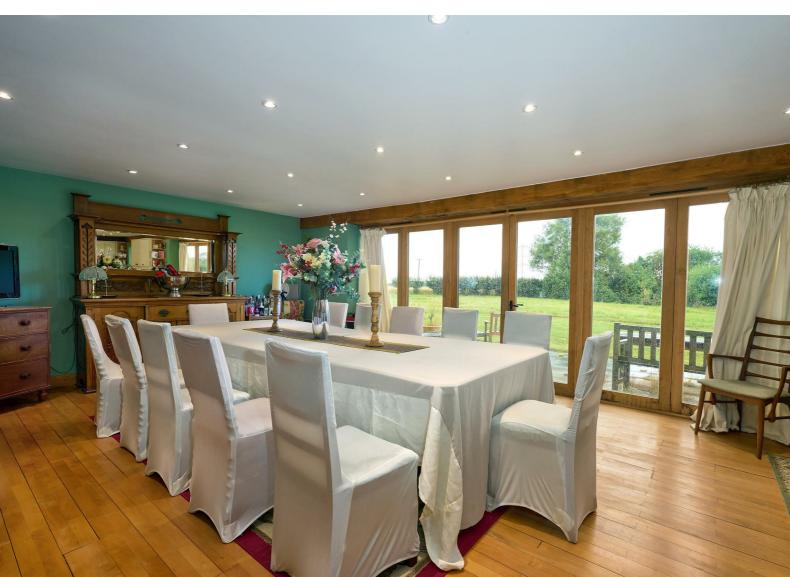

## Description

An imposing and spacious converted barn with an abundance of character in a rural position with a substantial detached barn, 1.87 acres and pond.

GROUND FLOOR 1913 sq.ft. (177.7 sq.m.) approx. 1ST FLOOR 1512 sq.ft. (140.5 sq.m.) approx.