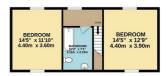

## Description

An outstanding and exciting rural opportunity consisting of a period farmhouse with attached cottage, substantial unconverted barn and rural views in all about 1.69 acres.

GROUND FLOOR 1455 sq.ft. (135.1 sq.m.) approx.

TOTAL FLOOR AREA: 3126 sq.ft. (290.4 sq.m.) approx.

Whilst every attempt has been made to ensure the accuracy of the floorplan contained here, measurements of doors, windows, rooms and any other items are approximate and no responsibility is taken for any error, omission or mis-statement. This plan is for illustrative purposes only and should be used as such by any prospective purchaser. The services, systems and appliances shown have not been tested and no guarantee as to their operability or efficiency can be given.