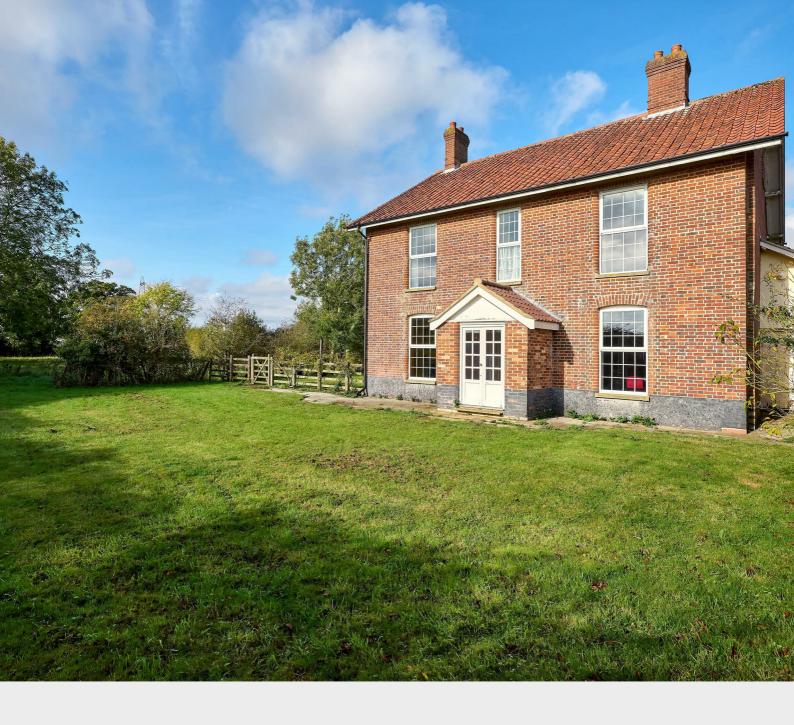

## Hill Farm House

Wacton Road | Forncett St. Peter | Norwich | NR16 IJD

Price Guide £700,000

## Description

An outstanding and exciting rural opportunity consisting of a period farmhouse with attached cottage, substantial unconverted barn and rural views in all about 1.69 acres.

GROUND FLOOR 1455 sq.ft. (135.1 sq.m.) approx.