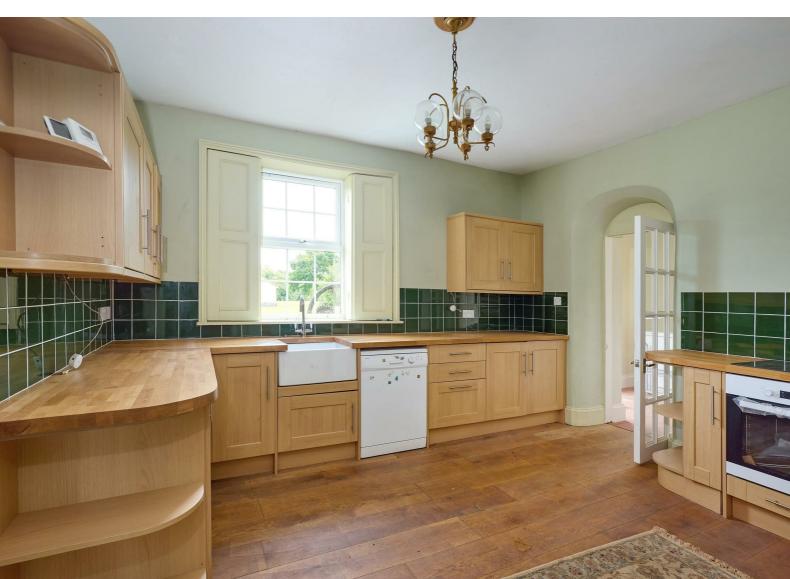

## Description

An outstanding and exciting rural opportunity consisting of a period farmhouse with attached cottage, substantial unconverted barn and rural views in all about 1.69 acres.

GROUND FLOOR 1455 sq.ft. (135.1 sq.m.) approx.