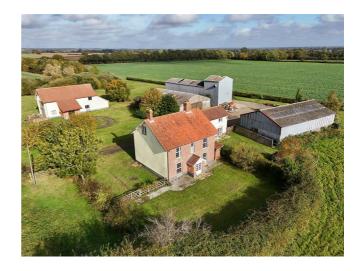

## Description

An outstanding and exciting rural opportunity consisting of a period farmhouse with attached cottage, substantial unconverted barn and rural views in all about 1.69 acres.

GROUND FLOOR 1455 sq.ft. (135.1 sq.m.) approx.