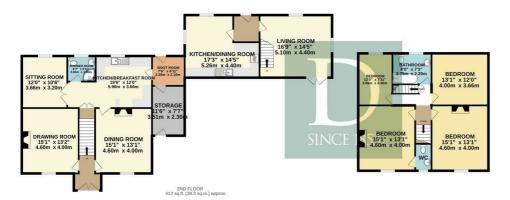

## Description

An outstanding and exciting rural opportunity consisting of a period farmhouse with attached cottage, substantial unconverted barn and rural views in all about 1.69 acres.

GROUND FLOOR 1455 sq.ft. (135.1 sq.m.) approx.

TOTAL FLOOR AREA: 3126 sq.ft. (290.4 sq.m.) approx.

Whilst every attempt has been made to ensure the accuracy of the floorplan contained here, measurements of doors, windows, rooms and any other items are approximate and no responsibility is taken for any error, omission or mis-statement. This plan is for illustrative purposes only and should be used as such by any prospective purchaser. The services, systems and appliances shown have not been tested and no guarantee as to their operability or efficiency can be given.