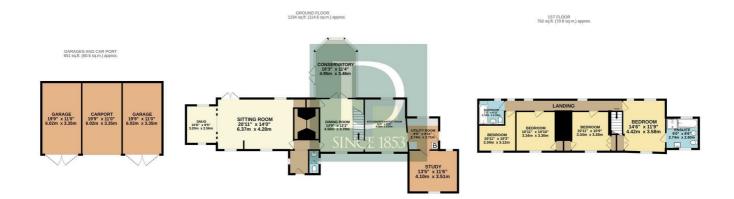

TOTAL FLOOR AREA: 2647 sq.ft. (245.9 sq.m.) approx.

Whilst every attempt has been made to ensure the accuracy of the floorplan contained here, measurements of doors, windows, rooms and any other items are approximate and no responsibility is taken for any error, omission or mis-statement. This plan is for illustrative purposes only and should be used as such by any prospective purchaser. The services, systems and appliances shown have not been tested and no guarantee as to their openability or efficiency can be given.

Made with Metropix ©2024

2b Market Hill
Diss
Norfolk
IP22 4WH
01379 642233
diss@durrants.com
https://durrants.com/