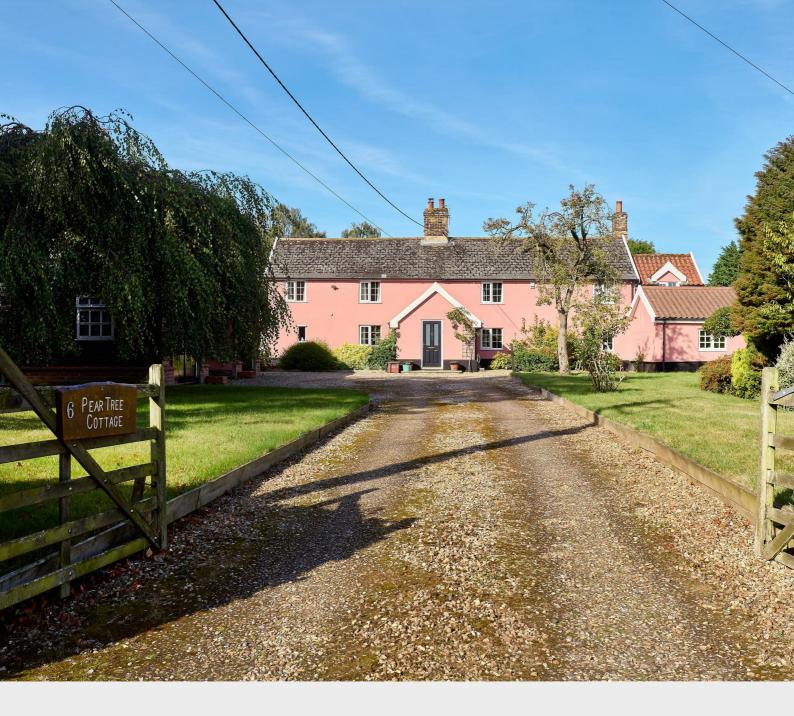

## Pear Tree Cottage

The Street | North Lopham | Diss | IP22 2NE

Guide Price £750,000

## Description

A charming unlisted detached period house in the heart of the popular village of North Lopham. It is set back from the road with parking for several cars and superb established garden of 0.78 acre.