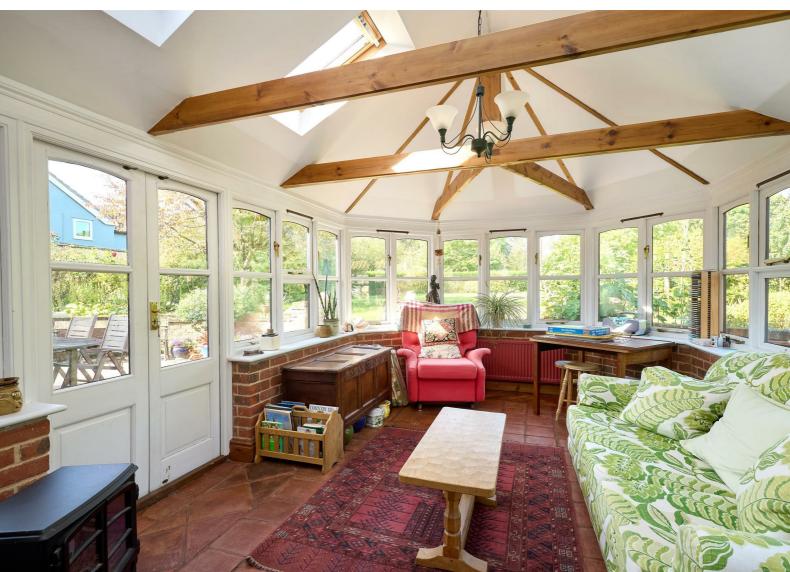

## Key features

- Detached period house
- Abundance of character
- Conservatory
- Two garages and a car port
- Parking for several cars
- Ensuite to principal bedroom
- Superb established gardens
- Sought-after village
- Versatile accommodation
- Excellent sense of arrival

## Description

A charming unlisted detached period house in the heart of the popular village of North Lopham. It is set back from the road with parking for several cars and superb established garden of 0.78 acre.