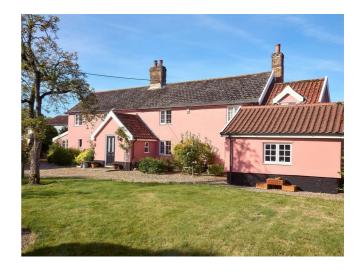

## Pear Tree Cottage

The Street | North Lopham | Diss | IP22 2NE

Guide Price £750,000

## Description

A charming unlisted detached period house in the heart of the popular village of North Lopham. It is set back from the road with parking for several cars and superb established garden of 0.78 acre.