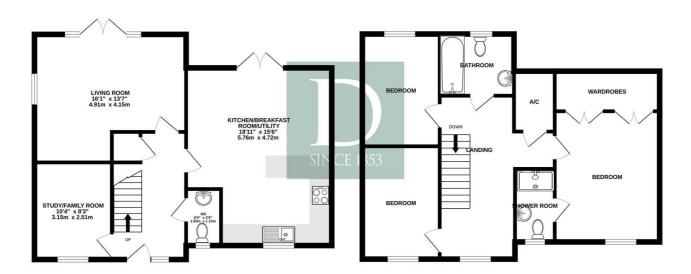

## TOTAL FLOOR AREA: 1389sq.ft. (129.0 sq.m.) approx.

Whilst every attempt has been made to ensure the accuracy of the floorplan contained here, measurements of doors, windows, rooms and any other items are approximate and no responsibility is taken for any error, omission or mis-statement. This plan is for illustrative purposes only and should be used as such by any prospective purchaser. The services, systems and appliances shown have not been tested and no guarantee as to their operations.