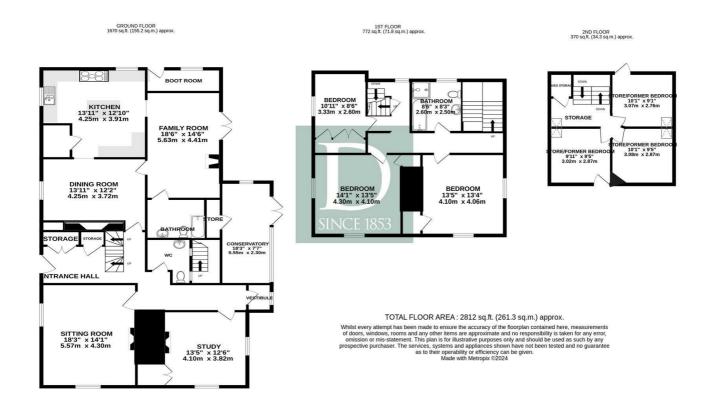

## Description

A superb detached Victorian farmhouse with substantial barn, two holiday lets and set in wonderful gardens and grounds of 4.78 acres.

2b Market Hill
Diss
Norfolk
IP22 4WH
01379 642233
diss@durrants.com
https://durrants.com/