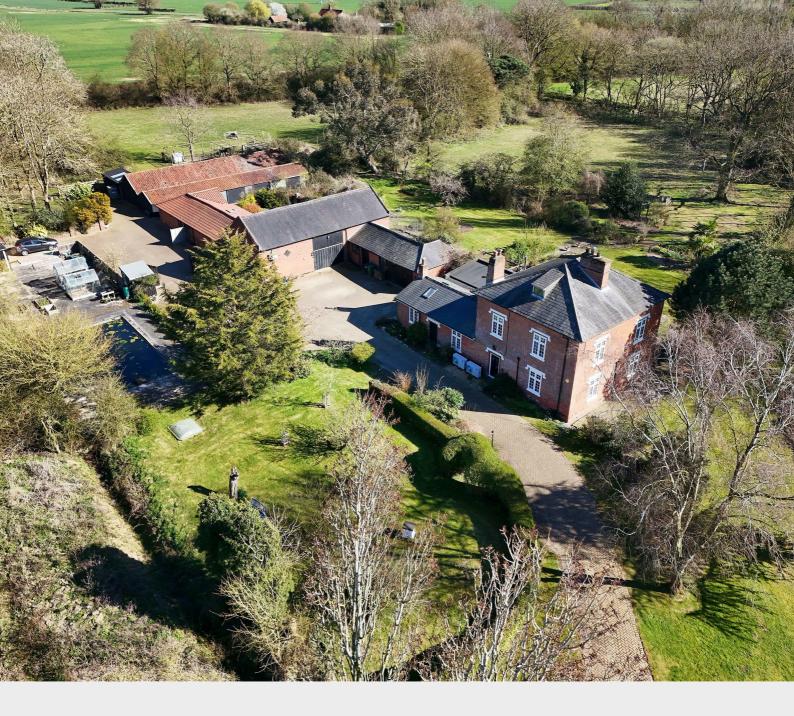

## Red House Farm

Rectory Road | Gissing | Diss | IP22 5UX

Guide Price £1,195,000

## Key features

- Detached Victorian house
- Refurbished by the current vendor
- Further potential
- Substantial barn with huge potential
- 2 x successful holiday lets
- Beautiful gardens and grounds of 4.78 ares
- Further outbuildings
- Privacy and seclusion
- · Area of woodland
- Very well positioned within its plot

## Description

A superb detached Victorian farmhouse with substantial barn, two holiday lets and set in wonderful gardens and grounds of 4.78 acres.

2b Market Hill
Diss
Norfolk
IP22 4WH
01379 642233
diss@durrants.com
https://durrants.com/