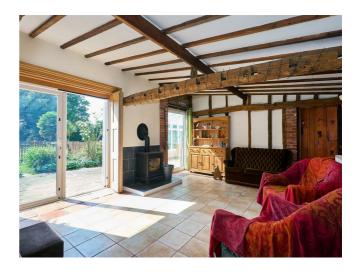

## Key features

- Detached Victorian house
- Refurbished by the current vendor
- Further potential
- Substantial barn with huge potential
- 2 x successful holiday lets
- Beautiful gardens and grounds of 4.78 ares
- Further outbuildings
- Privacy and seclusion
- · Area of woodland
- Very well positioned within its plot

## Description

A superb detached Victorian farmhouse with substantial barn, two holiday lets and set in wonderful gardens and grounds of 4.78 acres.

2b Market Hill
Diss
Norfolk
IP22 4WH
01379 642233
diss@durrants.com
https://durrants.com/