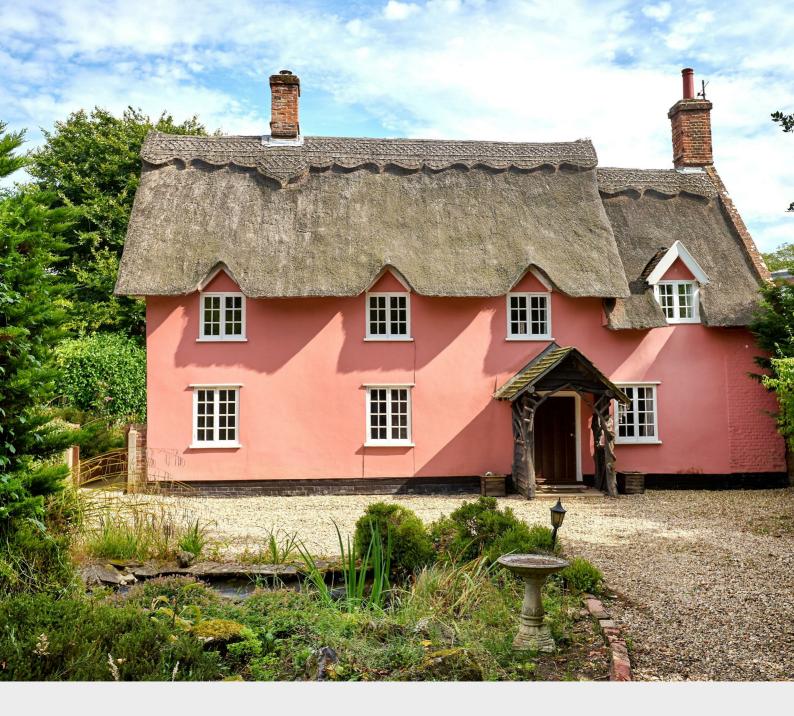

## Manor Cottage

Kenninghall Road | Garboldisham | Diss | IP22 2SJ

Guide Price £575,000

A charming and picturesque Grade II Listed detached cottage with an abundance of character. It is located on the edge of the village of Garboldisham in a secluded plot.