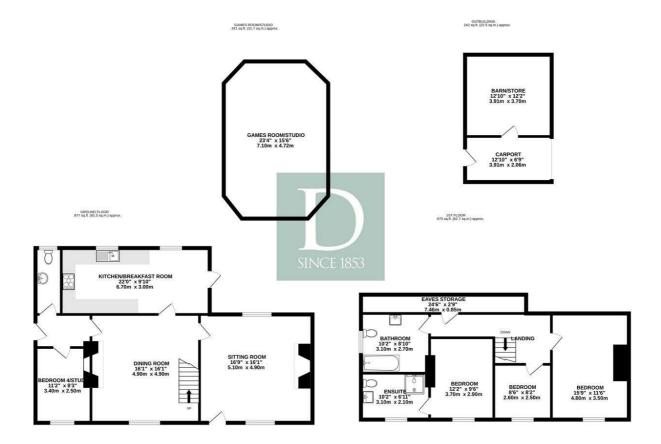

## TOTAL FLOOR AREA: 2135 sq.ft. (198.3 sq.m.) approx.

Whilst every attempt has been made to ensure the accuracy of the floorplan contained here, measurements of doors, windows, rooms and any other items are approximate and no responsibility is taken for any error, omission or mis-statement. This plan is for illustrative purposes only and should be used as such by any prospective purchaser. The services, systems and appliances shown have not been tested and no guarantee as to their operability or efficiency can be given.