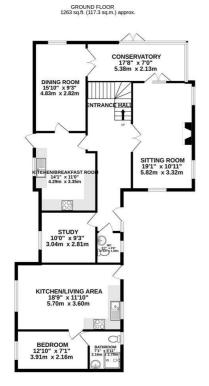

1ST FLOOR 537 sq.ft. (49.9 sq.m.) approx.

2ND FLOOR 300 sq.ft. (27.9 sq.m.) approx.

TOTAL FLOOR AREA: 2100 sq.ft. (195.1 sq.m.) approx.

Whist every attempt has been made to ensure the accuracy of the floorplan contained here, measurements of doors, windows, rooms and any other items are approximate and no responsibility is taken for any error, omission or mis-statement. This plan is for illustratine purposes only and should be used as such by any prospective purchaser. The services, systems and appliances shown have not been tested and no guarantee as the programment of the programment of entitiency can be given.