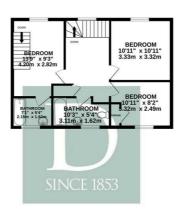

1ST FLOOR 537 sq.ft. (49.9 sq.m.) approx.

2ND FLOOR 300 sq.ft. (27.9 sq.m.) approx.

TOTAL FLOOR AREA: 2100 sq.ft. (195.1 sq.m.) approx.

Whist every attempt has been made to ensure the accuracy of the floorplan contained here, measurements of doors, windows, rooms and any other items are approximate and no responsibility is taken for any error, omission or mis-statement. This plan is for illustratine purposes only and should be used as such by any prospective purchaser. The services, systems and appliances shown have not been tested and no guarantee as the programment of the programment of entitiency can be given.