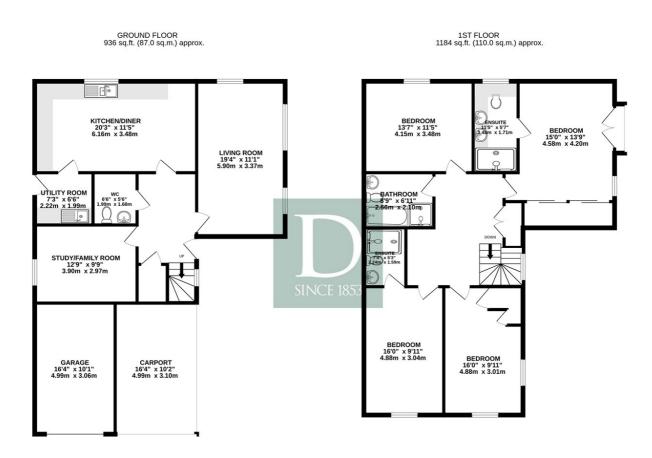

### Floor plans

TOTAL FLOOR AREA : 2120 sq.ft. (197.0 sq.m.) approx. Whist every attempt has been made to ensure the accuracy of the floorplan contained here, measurements of doors, windows, rooms and any or where them are approximate and no responsibility is taken for any error, omission or mis-statement. This plan is for illustrative purposes only and should be used as such by any prospective purchaser. The services, systems and applances shown have not been tested and no guarantee as to their openability or efficiency can be given. Made with Mergine C&2023