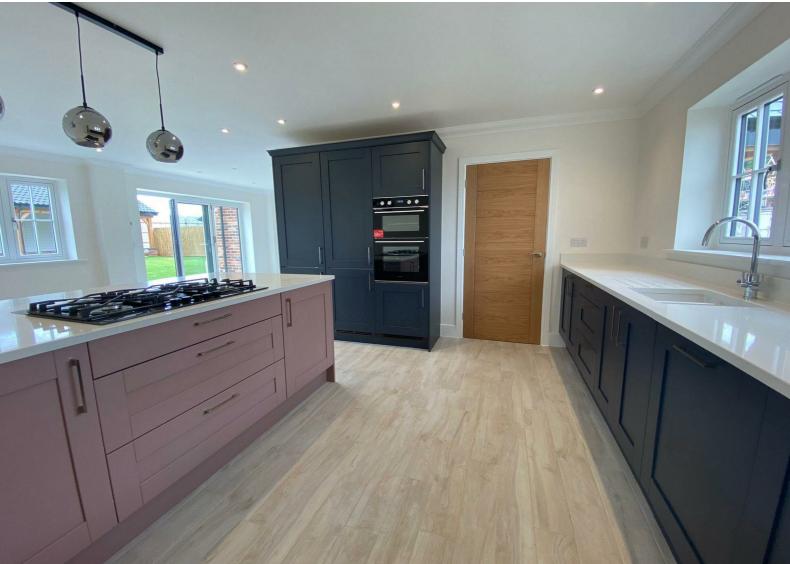

## Key features

- New detached house
- Excellent kitchen/dining room
- Garage and Car port
- 2 en-suites
- South-facing garden
- Underfloor heating to the ground floor
- Solar panels
- Exclusive development of just 14
- 10 year NHBC Warranty
- · Finished to an excellent standard

## Description

A superbly appointed 4 bedroom executive detached house on an exclusive new development of just 14 homes.

GROUND FLOOR 936 sq.ft. (87.0 sq.m.) approx.

1ST FLOOR 1184 sq.ft. (110.0 sq.m.) approx.