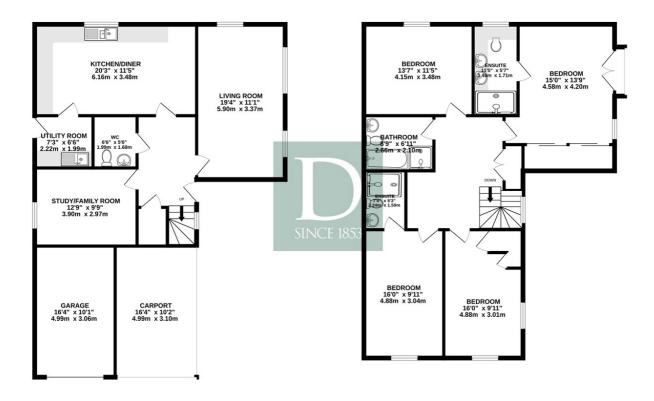

## Description

A superbly appointed 4 bedroom executive detached house on an exclusive new development of just 14 homes.

GROUND FLOOR 936 sq.ft. (87.0 sq.m.) approx.

1ST FLOOR 1184 sq.ft. (110.0 sq.m.) approx.

## TOTAL FLOOR AREA: 2120 sq.ft. (197.0 sq.m.) approx.

Whilst every attempt has been made to ensure the accuracy of the floorplan contained here, measurement of doors, windows, rooms and any other items are approximate and no responsibility is taken for any error, omission or mis-statement. This plan is for illustrative purposes only and should be used as such by any prospective purchaser. The services, systems and appliances shown have not been tested and no guarante as to their operability or efficiency can be given.