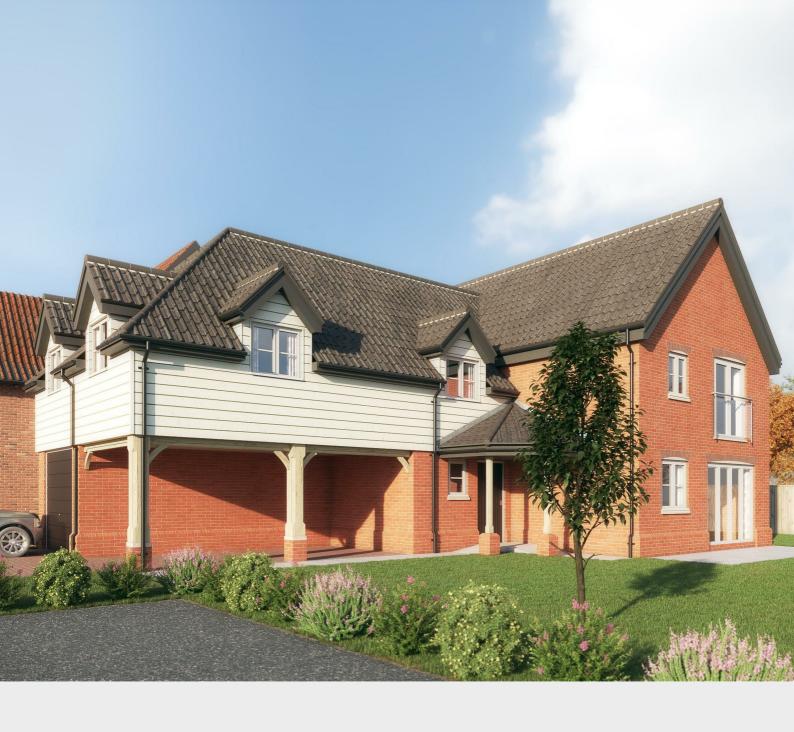

Old Coopers Yard | Church Road | Aslacton | NR15 2JH

Guide Price £650,000

## Description

A superbly appointed 4 bedroom executive detached house on an exclusive new development of just 14 homes.

GROUND FLOOR 936 sq.ft. (87.0 sq.m.) approx.

1ST FLOOR 1184 sq.ft. (110.0 sq.m.) approx.