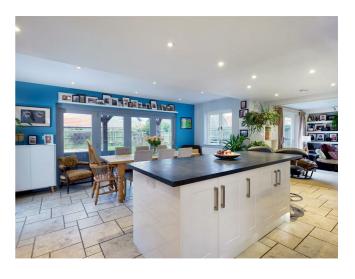

## Key features

- Cleverly extended
- Spacious principal bedroom suite
- Excellent entertaining space
- Integral garage plus parking for several cars
- Separate utility room
- Superb open plan kitchen/dining room
- · Covered terrace for alfresco dining
- Partly walled garden
- Views over Wortham Common
- Detached garden studio

## Description

An attractive and cleverly extended family house with impressive entertaining space in a soughtafter village.

What Three Words Location - elevator.nighfall.braked