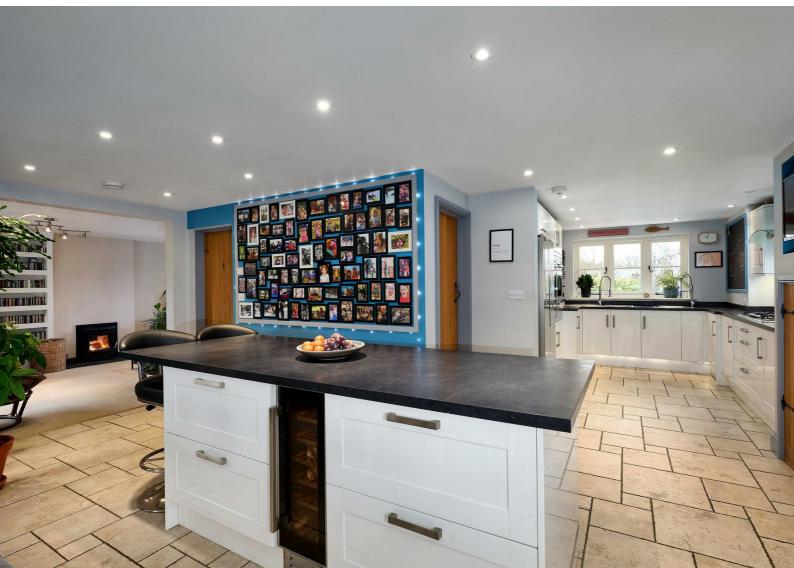

## Key features

- Cleverly extended
- Spacious principal bedroom suite
- Excellent entertaining space
- Integral garage plus parking for several cars
- Separate utility room
- Superb open plan kitchen/dining room
- · Covered terrace for alfresco dining
- Partly walled garden
- Views over Wortham Common
- Detached garden studio

## Description

An attractive and cleverly extended family house with impressive entertaining space in a soughtafter village.

What Three Words Location - elevator.nighfall.braked