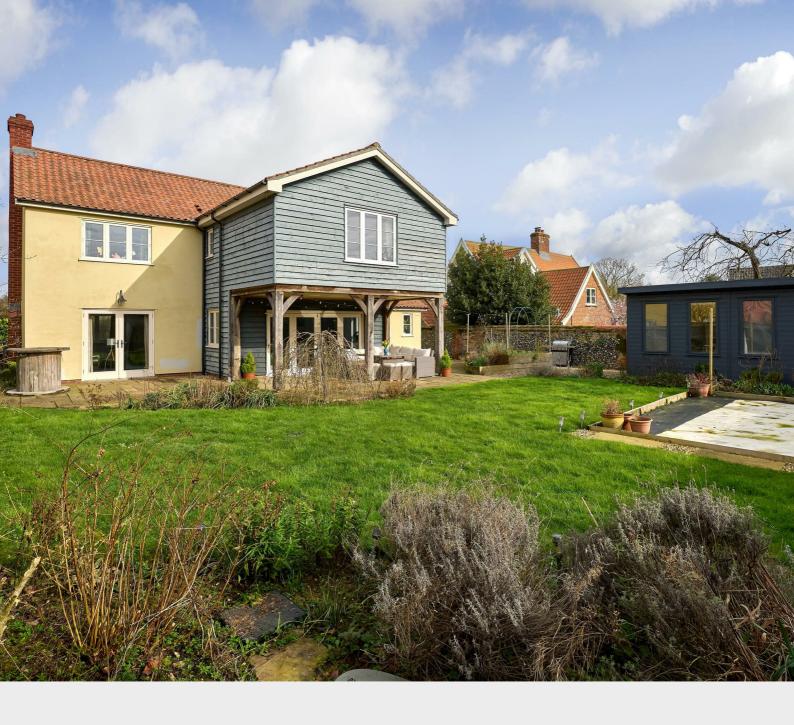

## Cherry Blossom Cottage

Mellis Road | Wortham | Diss | IP22 IPY

Guide Price £585,000

## Key features

- Cleverly extended
- Spacious principal bedroom suite
- Excellent entertaining space
- Integral garage plus parking for several cars
- Separate utility room
- Superb open plan kitchen/dining room
- · Covered terrace for alfresco dining
- Partly walled garden
- Views over Wortham Common
- Detached garden studio

## Description

An attractive and cleverly extended family house with impressive entertaining space in a soughtafter village.

What Three Words Location - elevator.nighfall.braked