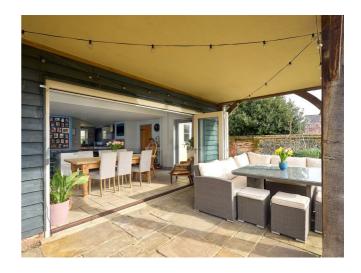

## Key features

- Cleverly extended
- Spacious principal bedroom suite
- Excellent entertaining space
- Integral garage plus parking for several cars
- Separate utility room
- Superb open plan kitchen/dining room
- · Covered terrace for alfresco dining
- Partly walled garden
- Views over Wortham Common
- Detached garden studio

## Description

An attractive and cleverly extended family house with impressive entertaining space in a soughtafter village.

What Three Words Location - elevator.nighfall.braked