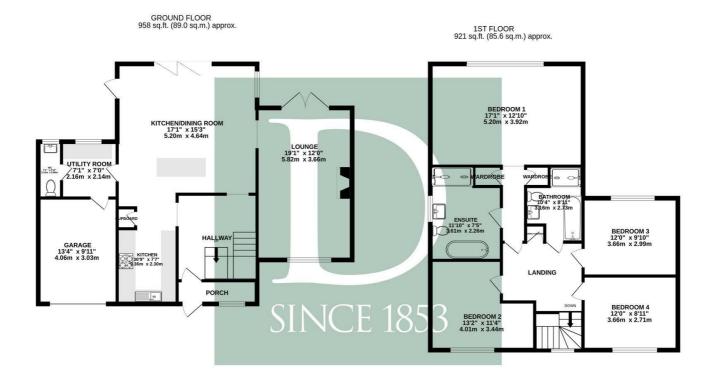

## TOTAL FLOOR AREA: 1879 sq.ft. (174.6 sq.m.) approx.

Whilst every attempt has been made to ensure the accuracy of the floorplan contained here, measurements of doors, windows, rooms and any other tierns are approximate and no responsibility is taken for any error, prospective purchaser. The services, systems and appliances shown have not been tested and no guarantee as to their operability or efficiency can be given.