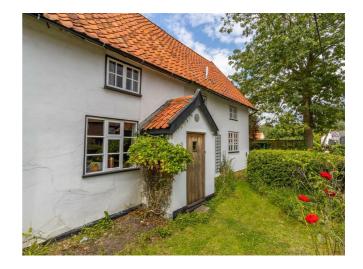

## Church Cottage

Church Road | North Lopham | Diss | IP22 2LP

Offers In Excess Of £350,000

## Description

A charming and spacious Grade II Listed semidetached cottage set in delightful established cottage gardens.

GROUND FLOOR 891 sq.ft. (82.7 sq.m.) approx. 1ST FLOOR 695 sq.ft. (64.6 sq.m.) approx.