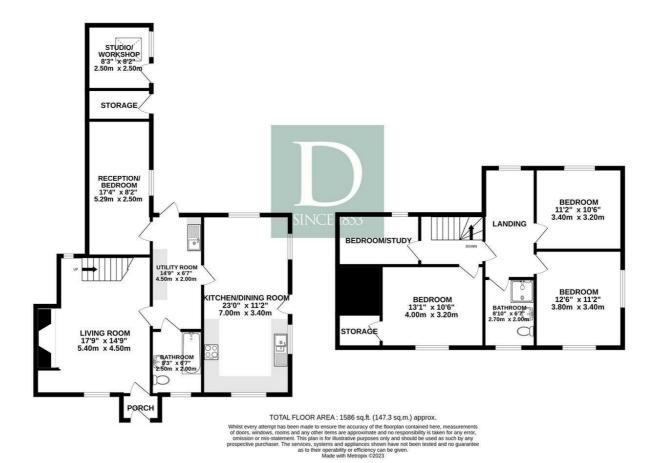

## Description

A charming and spacious Grade II Listed semidetached cottage set in delightful established cottage gardens.

GROUND FLOOR 891 sq.ft. (82.7 sq.m.) approx. 1ST FLOOR 695 sq.ft. (64.6 sq.m.) approx.