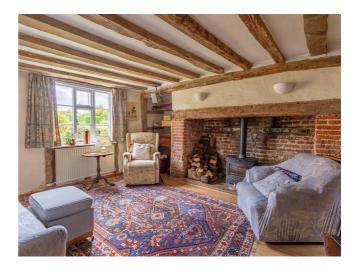

## Key features

- Charming and Spacious Semi-Detached Cottage
- Large Inglenook Fireplace and Exposed Beams
- Kitchen/Dining Room
- Four Bedrooms
- · No Forward Chain
- Delightful Established Cottage Gardens
- Off Road Parking
- Range of Outhouses
- Village Location
- Ground and First Floor bathrooms

## Description

A charming and spacious Grade II Listed semidetached cottage set in delightful established cottage gardens.

GROUND FLOOR 891 sq.ft. (82.7 sq.m.) approx. 1ST FLOOR 695 sq.ft. (64.6 sq.m.) approx.