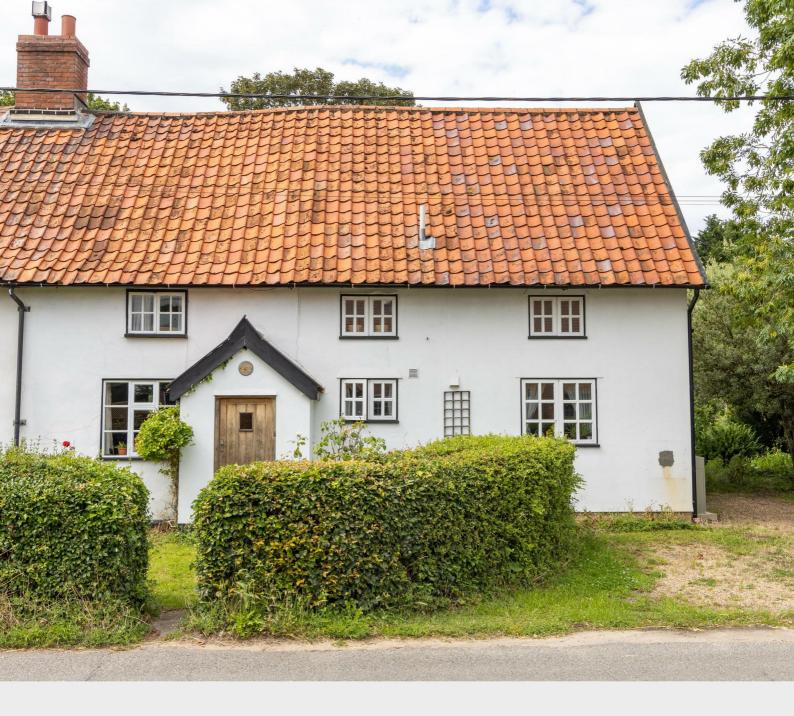

## Church Cottage

Church Road | North Lopham | Diss | IP22 2LP

Offers In Excess Of £350,000

## Description

A charming and spacious Grade II Listed semidetached cottage set in delightful established cottage gardens.

GROUND FLOOR 891 sq.ft. (82.7 sq.m.) approx. 1ST FLOOR 695 sq.ft. (64.6 sq.m.) approx.