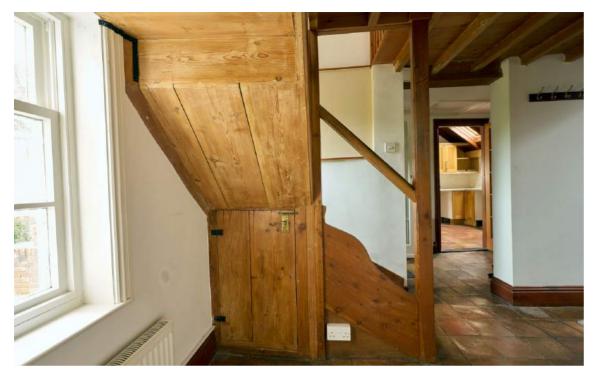

# A charming village cottage with selfcontained one bedroom annexe and delightful established gardens.

The property is a charming cottage located in the heart of the old part of Banham village with picturesque views overlooking the church. The front door of the cottage is on the side and opens to an entrance hall with stairs to the first floor. At the front is a charming open plan sitting/dining room overlooking the church. The kitchen is to the rear and fitted with a range of farmhouse style units. It is split level with steps down to the dining area. To the rear is a conservatory overlooking the aarden. There is also a around floor bathroom. On the first floor are two double bedrooms, both overlooking the church. There is also a shower room.