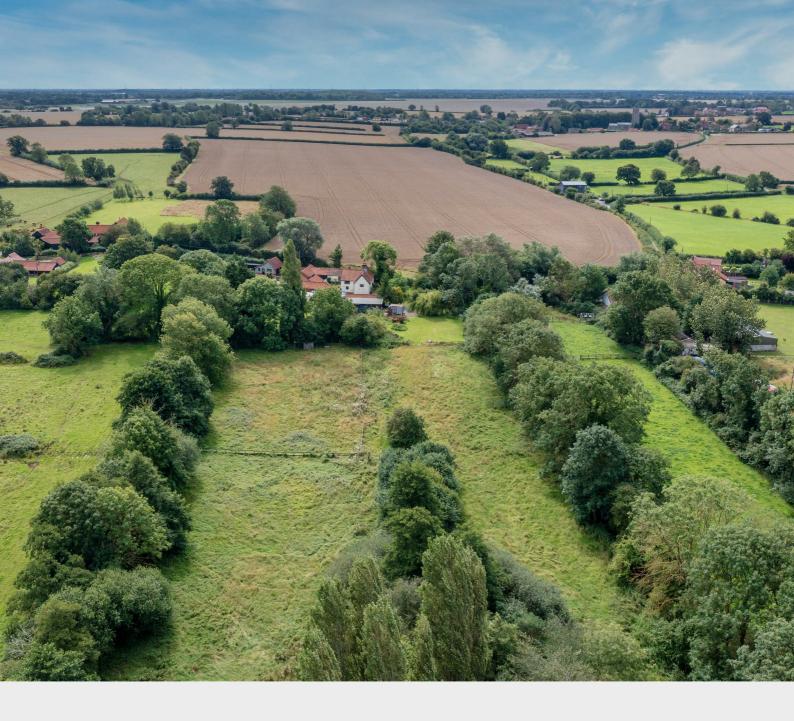

## Key features

- Grade II Listed Farm House
- Beautiful Rural Location
- Abundance of Charm and Character
- Two Reception Rooms
- Five Bedrooms
- 4.46 Acres (STMS)
- Stables
- Outbuildings

Willow Farm is a Grade II listed Farm House with five stables, tack room, barns and various outbuildings set in approximately 4.46 acres (STS) in a beautiful rural location situated near the village of Tibenham.