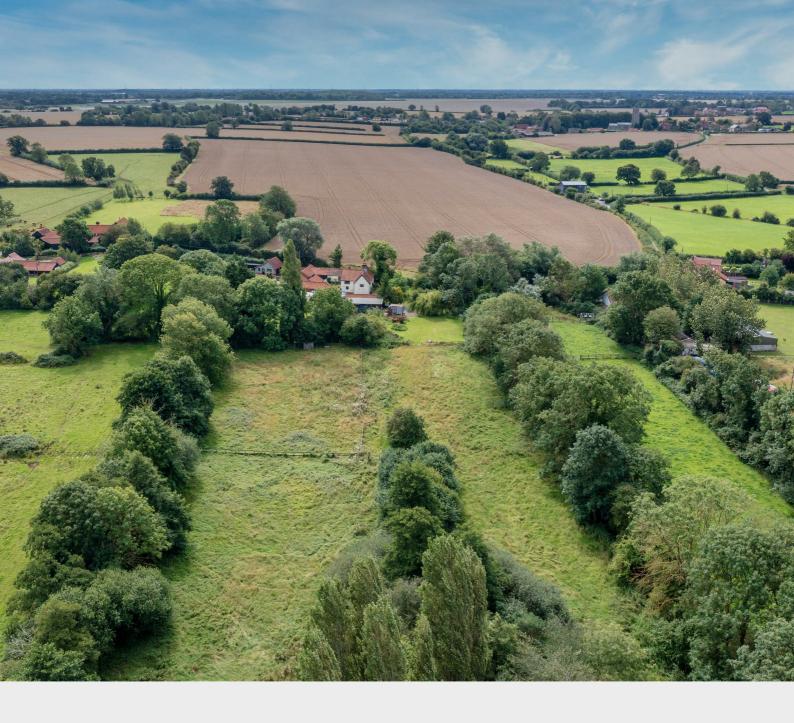

## Key features

- Grade II Listed Farm House
- Beautiful Rural Location
- Abundance of Charm and Character
- Two Reception Rooms
- Five Bedrooms
- 4.46 Acres (STMS)
- Stables
- Outbuildings

Willow Farm is a Grade II listed Farm House with five stables, tack room, barns and various outbuildings set in approximately 4.46 acres (STS) in a beautiful rural location situated near the village of Tibenham.