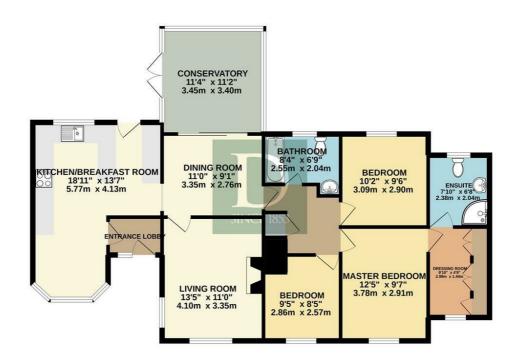

#### **GROUND FLOOR** 1112 sq.ft. (103.3 sq.m.) approx.

TOTAL FLOOR AREA: 1112 sq.ft. (103.3 sq.m.) approx.

Whist every attempt has been made to ensure the accuracy of the floorplan contained here, measurements of doors, and/own, come and any other terms are approximate and no responsibility is taken for any error.

Any other incomes and any other terms are approximate and no responsibility is taken for any error.

Properties purchaser. The services, systems and appliances shown have not been tested and no guarantee as to their operability or efficiency can be given.