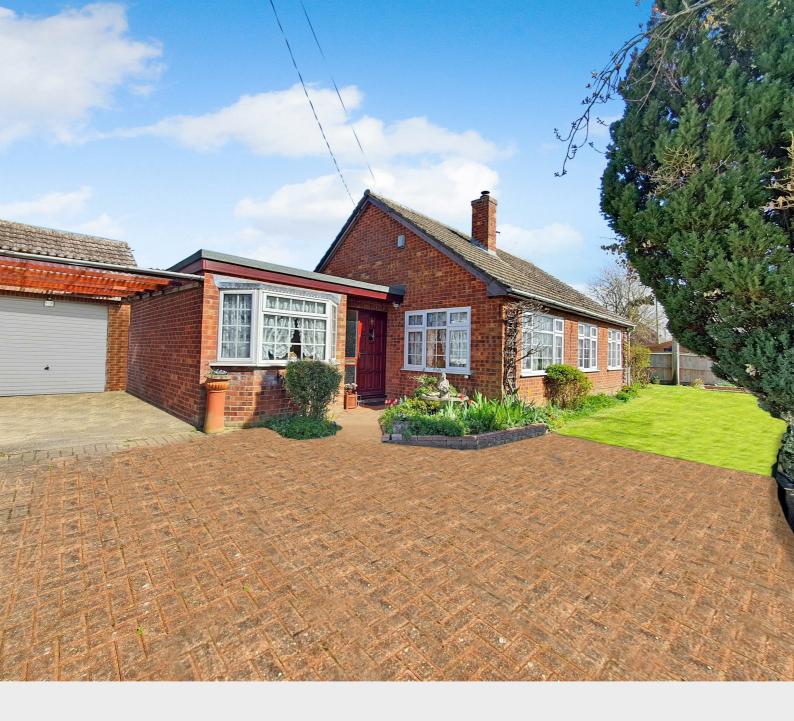

# **Cherry Trees**

Burston Road | Shimpling | Diss | IP21 4UB

Offers Over £360,000

## Key features

- Detached Bungalow
- Modern Kitchen/Breakfast Room
- 3 Double Bedrooms
- Master with En-suite & Dressing Room
- Immaculately Presented
- Quiet Convenient Village Location
- Off Road Parking
- Single Garage
- Field Views
- Enclosed Rear Garden

### Description

A beautifully presented 3 bedroom detached bungalow in the quiet village of Shimpling.

Cherry Trees is an impeccable property, within a tranquil countryside setting. You are first welcomed into the property with an immaculate open plan kitchen/breakfast room. The dining room is complemented with the addition of the conservatory, allowing for an abundance of natural light and views of the garden. The cosy living room benefits from an electric log burner. There is a family bathroom and 3 double bedrooms, of which the master has its own dressing room and en-suite, which benefits from underfloor heating. There is also ample off road parking and a single garage.