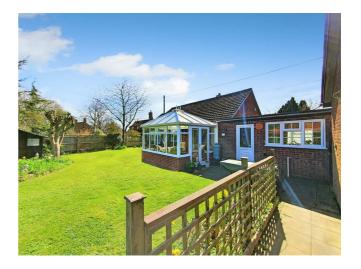

## Key features

- Detached Bungalow
- Modern Kitchen/Breakfast Room
- 3 Double Bedrooms
- Master with En-suite & Dressing Room
- Immaculately Presented
- Quiet Convenient Village Location
- Off Road Parking
- Single Garage
- Field Views
- Enclosed Rear Garden

### Description

A beautifully presented 3 bedroom detached bungalow in the quiet village of Shimpling.

Cherry Trees is an impeccable property, within a tranquil countryside setting. You are first welcomed into the property with an immaculate open plan kitchen/breakfast room. The dining room is complemented with the addition of the conservatory, allowing for an abundance of natural light and views of the garden. The cosy living room benefits from an electric log burner. There is a family bathroom and 3 double bedrooms, of which the master has its own dressing room and en-suite, which benefits from underfloor heating. There is also ample off road parking and a single garage.