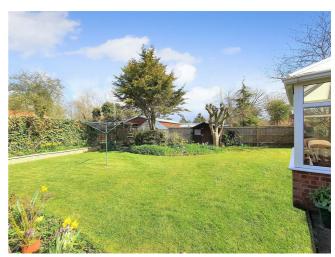

## Key features

- Detached Bungalow
- Modern Kitchen/Breakfast Room
- 3 Double Bedrooms
- Master with En-suite & Dressing Room
- Immaculately Presented
- Quiet Convenient Village Location
- Off Road Parking
- Single Garage
- Field Views
- Enclosed Rear Garden

### Description

A beautifully presented 3 bedroom detached bungalow in the quiet village of Shimpling.

Cherry Trees is an impeccable property, within a tranquil countryside setting. You are first welcomed into the property with an immaculate open plan kitchen/breakfast room. The dining room is complemented with the addition of the conservatory, allowing for an abundance of natural light and views of the garden. The cosy living room benefits from an electric log burner. There is a family bathroom and 3 double bedrooms, of which the master has its own dressing room and en-suite, which benefits from underfloor heating. There is also ample off road parking and a single garage.