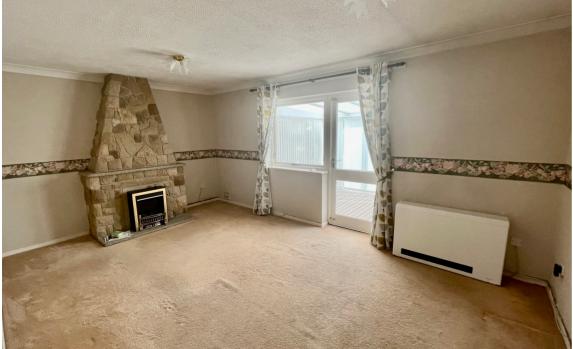

It has the benefit of a driveway to the side and a garage. There is also a conservatory. The front door opens to the entrance hall and there are two double bedrooms to the side. There is a shower room to the front and also the kitchen which is comprehensively fitted with a range of wall and base units. The sitting room is to the rear and has a feature fireplace and opens to the conservatory.