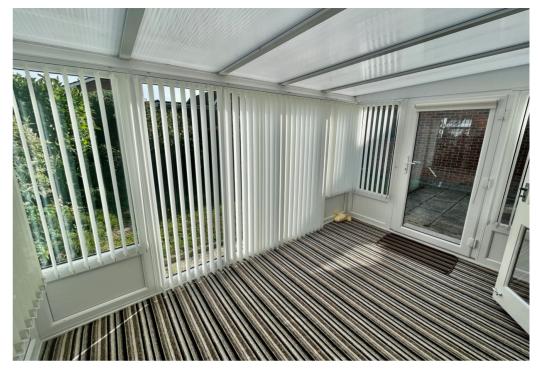

It has the benefit of a driveway to the side and a garage. There is also a conservatory. The front door opens to the entrance hall and there are two double bedrooms to the side. There is a shower room to the front and also the kitchen which is comprehensively fitted with a range of wall and base units. The sitting room is to the rear and has a feature fireplace and opens to the conservatory.