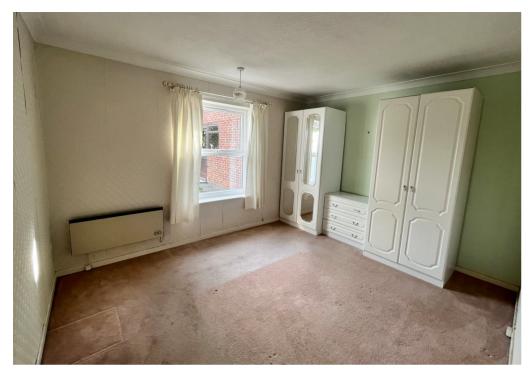

It has the benefit of a driveway to the side and a garage. There is also a conservatory. The front door opens to the entrance hall and there are two double bedrooms to the side. There is a shower room to the front and also the kitchen which is comprehensively fitted with a range of wall and base units. The sitting room is to the rear and has a feature fireplace and opens to the conservatory.