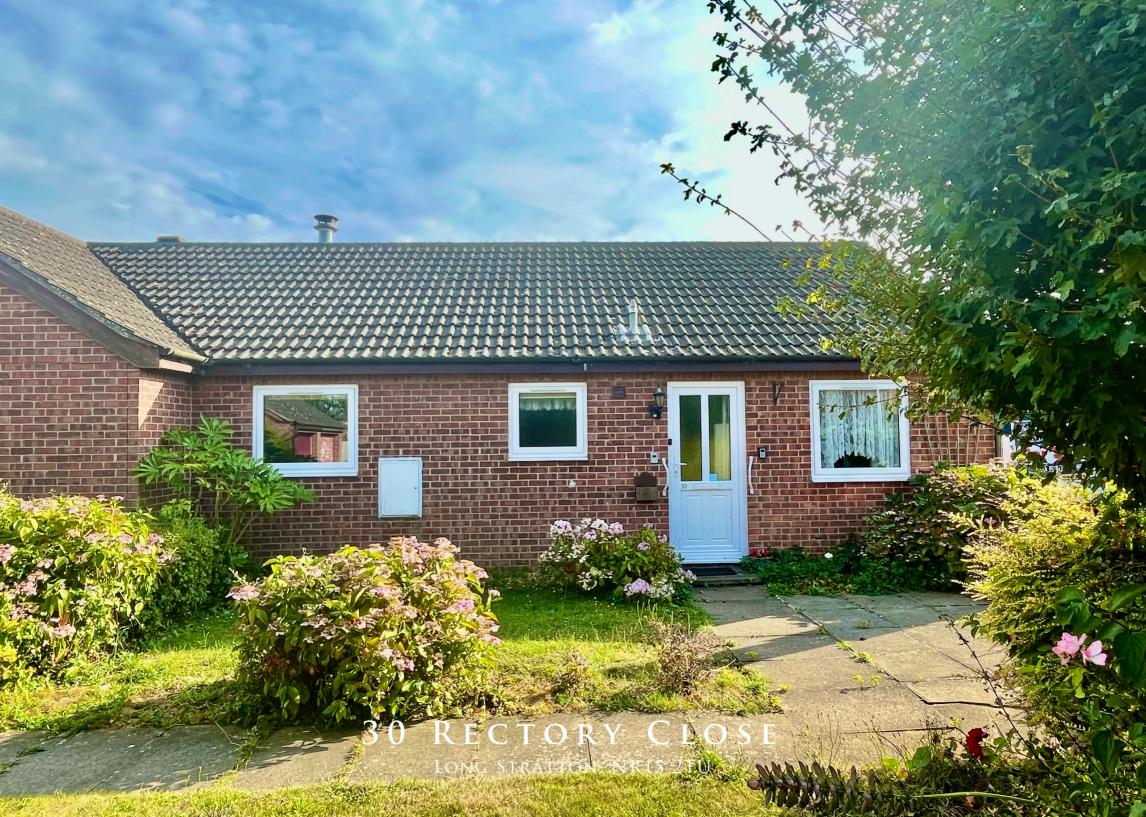

# An established semi-detached bungalow in a residential cul-de-sac within the popular town of Long Stratton

The property is an established semidetached bungalow at the end of a residential cul-de-sac within Lona Stratton. It has been a much loved home and now offers scope for updating but enormous potential.

It has the benefit of a driveway to the side and a garage. There is also a conservatory. The front door opens to the entrance hall and there are two double bedrooms to the side. There is a shower room to the front and also the kitchen which is comprehensively fitted with a range of wall and base units. The sitting room is to the rear and has a feature fireplace and opens to the conservatory.