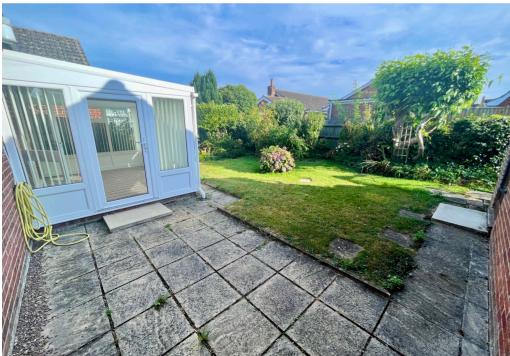

The rear garden is a delightful feature which is laid to lawn with a wide array of shrubs and flowers and there is a utility area behind the garage with a greenhouse.