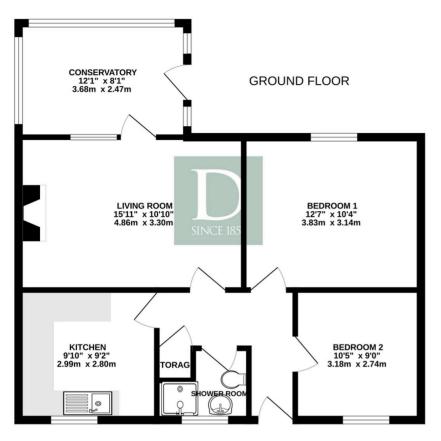

It has the benefit of a driveway to the side and a garage. There is also a conservatory. The front door opens to the entrance hall and there are two double bedrooms to the side. There is a shower room to the front and also the kitchen which is comprehensively fitted with a range of wall and base units. The sitting room is to the rear and has a feature fireplace and opens to the conservatory.

#### VIEWING

Viewing is strictly by arrangement with the vendors' agent Durrants, please call 01379 642233.

miles

FLOOR PLAN LOCATION MAP

Whilst every alterupt has been made to ensure the accuracy of the floorplan contained here, measurements of doors, windows, rooms and any other items are approximate and no responsibility is taken far any error, omission or mis-datement. The plan is for illustrative purposes only and should be used as south by any prospecifier purchaser. The see as to their operability or efficiency can be given the set of the possibility or efficiency can be given to the day of the da