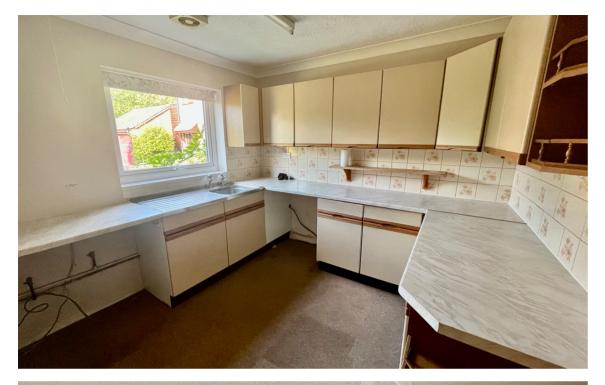

It has the benefit of a driveway to the side and a garage. There is also a conservatory. The front door opens to the entrance hall and there are two double bedrooms to the side. There is a shower room to the front and also the kitchen which is comprehensively fitted with a range of wall and base units. The sitting room is to the rear and has a feature fireplace and opens to the conservatory.