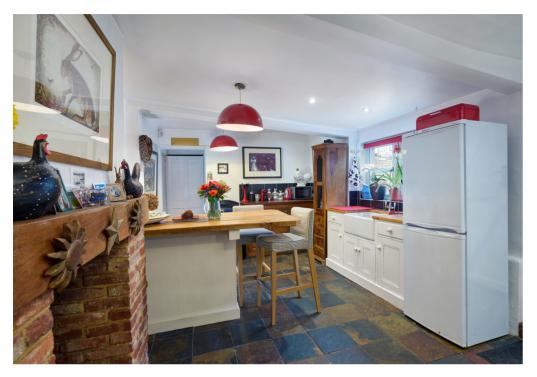

The property has a superb flow. The front door opens to the entrance hall with stairs to the first floor. There is also a concealed entrance to the cellar. The sitting room is to one side with feature brick fire surround (decorative only). There is a wooden floor and the room partially opens to the kitchen/dining room. There is an additional reception room on the ground floor that is currently used as a study but also doubles up as bedroom 3. To the rear of the house is a charming open plan kitchen/dining room fitted in a rustic country cottage style. There is a very useful utility/ boot room that opens to the garden. Also on the ground floor is an upgraded shower room which would serve 'bedroom 3'. On the first floor are two double bedrooms and an attractive bathroom.