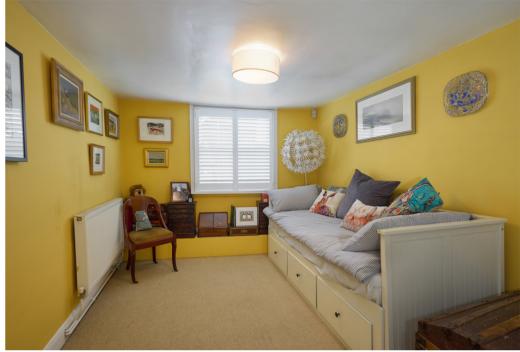

The property has a superb flow. The front door opens to the entrance hall with stairs to the first floor. There is also a concealed entrance to the cellar. The sitting room is to one side with feature brick fire surround (decorative only). There is a wooden floor and the room partially opens to the kitchen/dining room. There is an additional reception room on the ground floor that is currently used as a study but also doubles up as bedroom 3. To the rear of the house is a charming open plan kitchen/dining room fitted in a rustic country cottage style. There is a very useful utility/ boot room that opens to the garden. Also on the ground floor is an upgraded shower room which would serve 'bedroom 3'. On the first floor are two double bedrooms and an attractive bathroom.