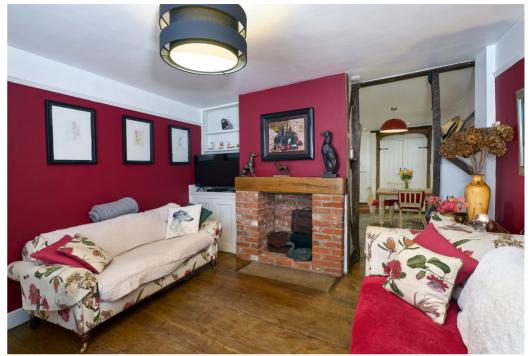

The property has a superb flow. The front door opens to the entrance hall with stairs to the first floor. There is also a concealed entrance to the cellar. The sitting room is to one side with feature brick fire surround (decorative only). There is a wooden floor and the room partially opens to the kitchen/dining room. There is an additional reception room on the ground floor that is currently used as a study but also doubles up as bedroom 3. To the rear of the house is a charming open plan kitchen/dining room fitted in a rustic country cottage style. There is a very useful utility/ boot room that opens to the garden. Also on the ground floor is an upgraded shower room which would serve 'bedroom 3'. On the first floor are two double bedrooms and an attractive bathroom.