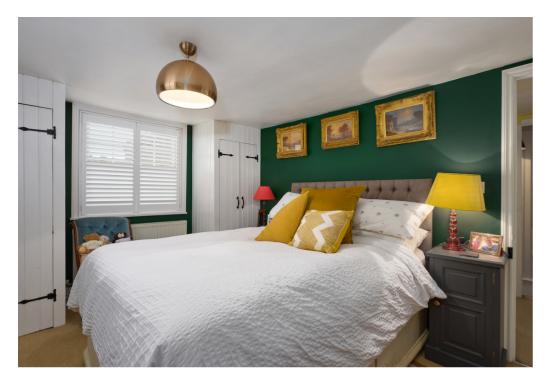

The property has a superb flow. The front door opens to the entrance hall with stairs to the first floor. There is also a concealed entrance to the cellar. The sitting room is to one side with feature brick fire surround (decorative only). There is a wooden floor and the room partially opens to the kitchen/dining room. There is an additional reception room on the ground floor that is currently used as a study but also doubles up as bedroom 3. To the rear of the house is a charming open plan kitchen/dining room fitted in a rustic country cottage style. There is a very useful utility/ boot room that opens to the garden. Also on the ground floor is an upgraded shower room which would serve 'bedroom 3'. On the first floor are two double bedrooms and an attractive bathroom.