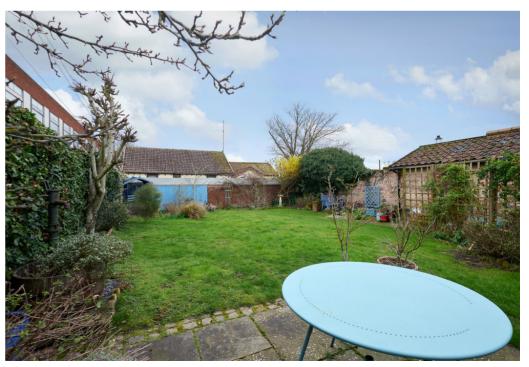

Immediately to the rear of the house is a terrace that weaves through character and old paving slabs to the principal area of garden, laid largely to lawn. There is a former garage providing excellent storage and two former coal stores which could be used for a variety of purposes. The garden is a real delight and a special feature of this property.