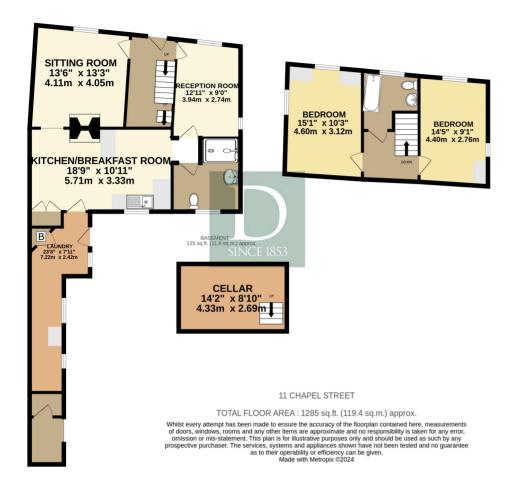

# FLOOR PLAN

The property has a superb flow. The front door opens to the entrance hall with stairs to the first floor. There is also a concealed entrance to the cellar. The sitting room is to one side with feature brick fire surround (decorative only). There is a wooden floor and the room partially opens to the kitchen/dining room. There is an additional reception room on the ground floor that is currently used as a study but also doubles up as bedroom 3. To the rear of the house is a charming open plan kitchen/dining room fitted in a rustic country cottage style. There is a very useful utility/ boot room that opens to the garden. Also on the ground floor is an upgraded shower room which would serve 'bedroom 3'. On the first floor are two double bedrooms and an attractive bathroom.

Immediately to the rear of the house is a terrace that weaves through character and old paving slabs to the principal area of garden, laid largely to lawn. There is a former garage providing excellent storage and two former coal stores which could be used for a variety of purposes. The garden is a real delight and a special feature of this property.