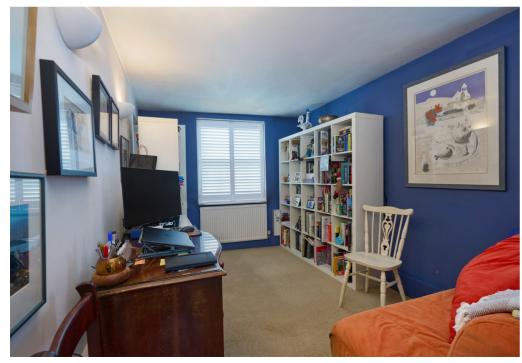

The property has a superb flow. The front door opens to the entrance hall with stairs to the first floor. There is also a concealed entrance to the cellar. The sitting room is to one side with feature brick fire surround (decorative only). There is a wooden floor and the room partially opens to the kitchen/dining room. There is an additional reception room on the ground floor that is currently used as a study but also doubles up as bedroom 3. To the rear of the house is a charming open plan kitchen/dining room fitted in a rustic country cottage style. There is a very useful utility/ boot room that opens to the garden. Also on the ground floor is an upgraded shower room which would serve 'bedroom 3'. On the first floor are two double bedrooms and an attractive bathroom.