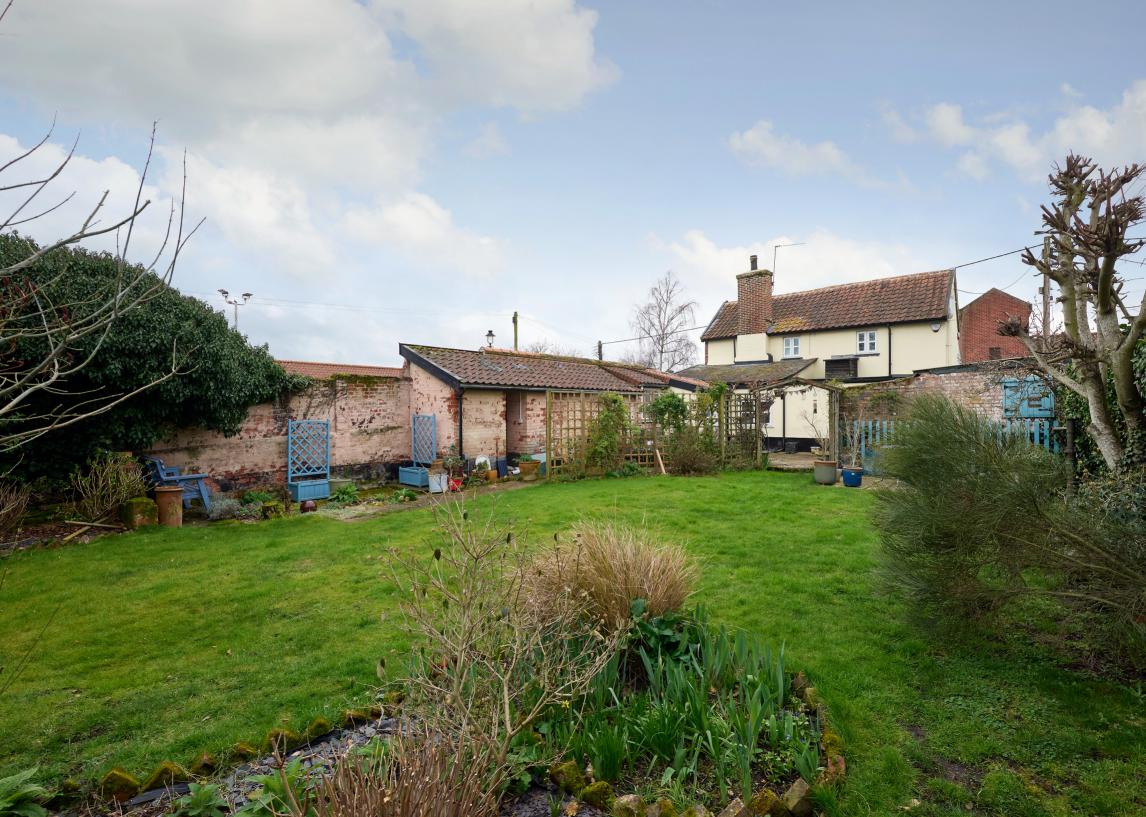

Immediately to the rear of the house is a terrace that weaves through character and old paving slabs to the principal area of garden, laid largely to lawn. There is a former garage providing excellent storage and two former coal stores which could be used for a variety of purposes. The garden is a real delight and a special feature of this property.