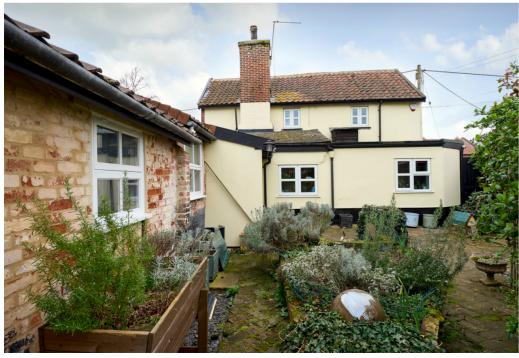

Immediately to the rear of the house is a terrace that weaves through character and old paving slabs to the principal area of garden, laid largely to lawn. There is a former garage providing excellent storage and two former coal stores which could be used for a variety of purposes. The garden is a real delight and a special feature of this property.