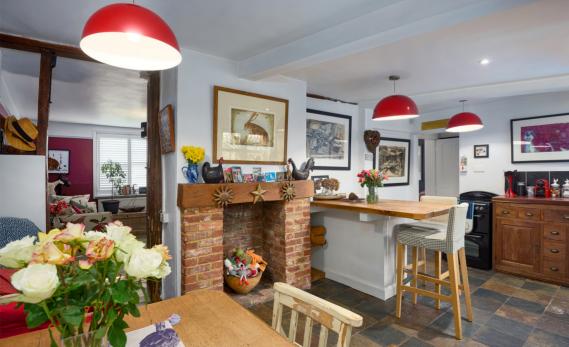

The property has a superb flow. The front door opens to the entrance hall with stairs to the first floor. There is also a concealed entrance to the cellar. The sitting room is to one side with feature brick fire surround (decorative only). There is a wooden floor and the room partially opens to the kitchen/dining room. There is an additional reception room on the ground floor that is currently used as a study but also doubles up as bedroom 3. To the rear of the house is a charming open plan kitchen/dining room fitted in a rustic country cottage style. There is a very useful utility/ boot room that opens to the garden. Also on the ground floor is an upgraded shower room which would serve 'bedroom 3'. On the first floor are two double bedrooms and an attractive bathroom.