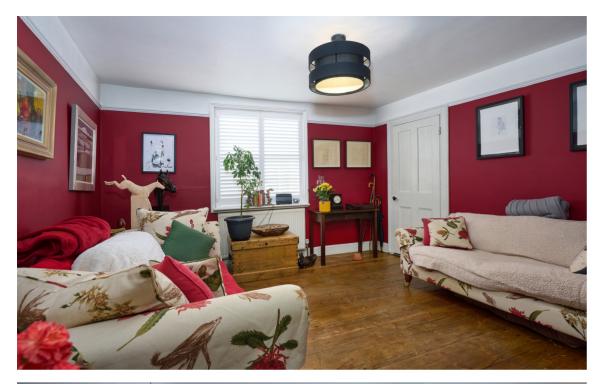

The property has a superb flow. The front door opens to the entrance hall with stairs to the first floor. There is also a concealed entrance to the cellar. The sitting room is to one side with feature brick fire surround (decorative only). There is a wooden floor and the room partially opens to the kitchen/dining room. There is an additional reception room on the ground floor that is currently used as a study but also doubles up as bedroom 3. To the rear of the house is a charming open plan kitchen/dining room fitted in a rustic country cottage style. There is a very useful utility/ boot room that opens to the garden. Also on the ground floor is an upgraded shower room which would serve 'bedroom 3'. On the first floor are two double bedrooms and an attractive bathroom.