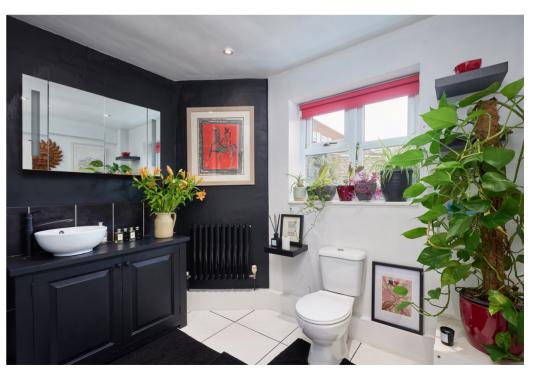

The property has a superb flow. The front door opens to the entrance hall with stairs to the first floor. There is also a concealed entrance to the cellar. The sitting room is to one side with feature brick fire surround (decorative only). There is a wooden floor and the room partially opens to the kitchen/dining room. There is an additional reception room on the ground floor that is currently used as a study but also doubles up as bedroom 3. To the rear of the house is a charming open plan kitchen/dining room fitted in a rustic country cottage style. There is a very useful utility/ boot room that opens to the garden. Also on the ground floor is an upgraded shower room which would serve 'bedroom 3'. On the first floor are two double bedrooms and an attractive bathroom.