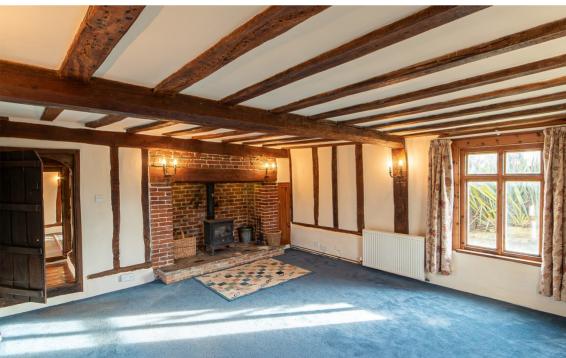

There are a further two excellent reception rooms which have an abundance of character and wealth of exposed timbers and inglenook fireplaces with wood burning stoves. There is spacious double aspect kitchen/breakfast room with farmhouse style units.