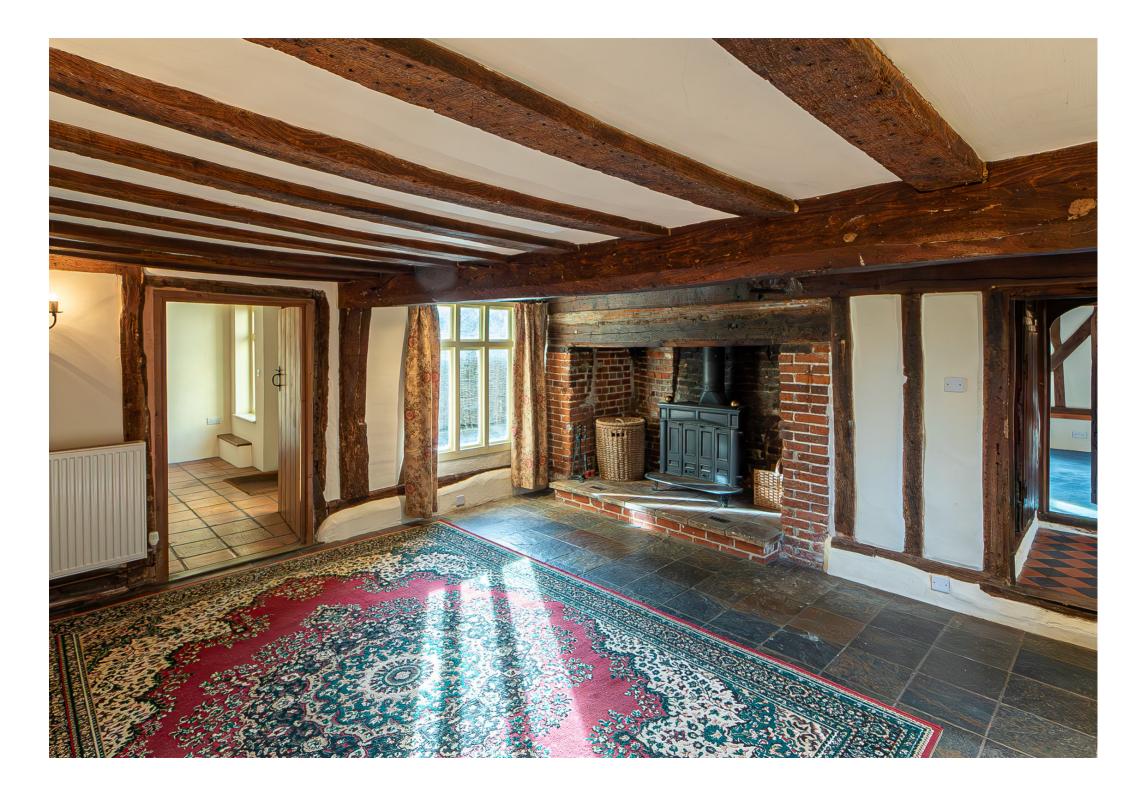

There are a further two excellent reception rooms which have an abundance of character and wealth of exposed timbers and inglenook fireplaces with wood burning stoves. There is spacious double aspect kitchen/breakfast room with farmhouse style units.