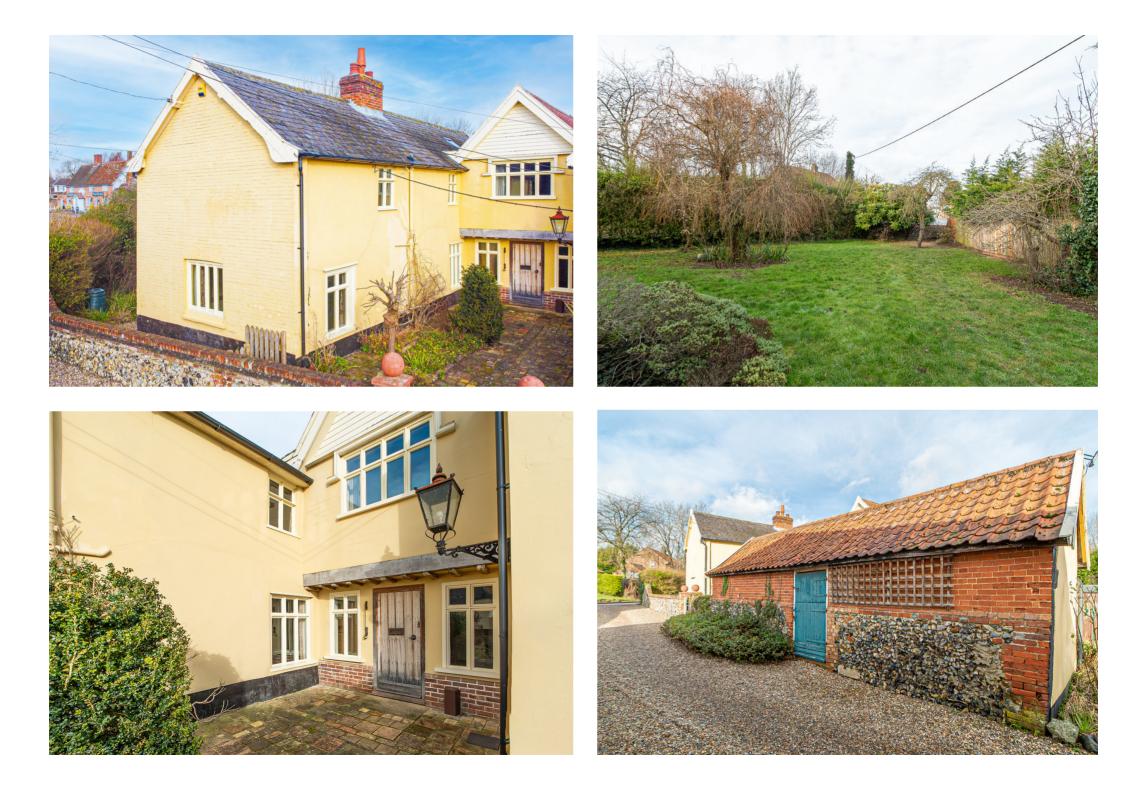

The generous parking is approached via a shared drive with the neighbouring cottage. In addition to the parking is a detached double garage. There is a charming courtyard to the front of the property and a detached single storey barn providing storage but offering huge potential. The established gardens wrap round the property to two sides and are stocked with a wide array of mature trees and shrubs.