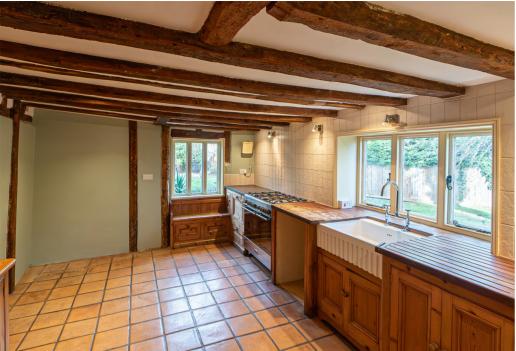

There are a further two excellent reception rooms which have an abundance of character and wealth of exposed timbers and inglenook fireplaces with wood burning stoves. There is spacious double aspect kitchen/breakfast room with farmhouse style units.