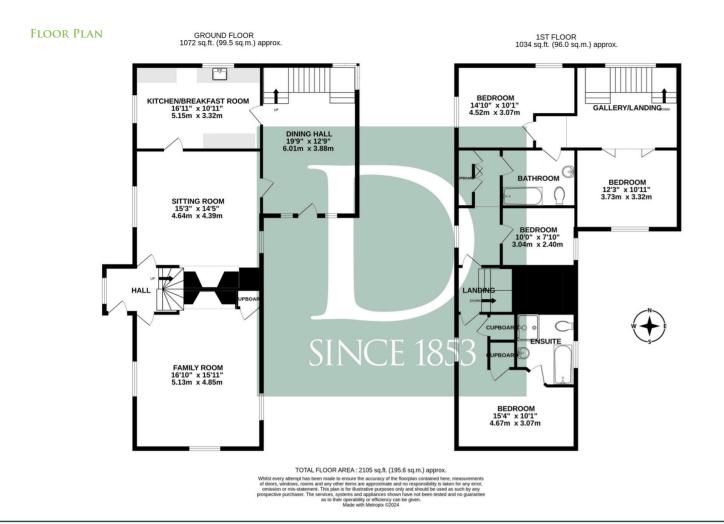

# PANSTHORNE FARM HOUSE

REDGRAVE ROAD, SOUTH LOPHAM, DISS, IP22 2HL

An imposing and impressive unlisted semidetached period farmhouse in a sought-after village

The property is an imposing substantial farmhouse. It has an abundance of character but it is not listed. The space has been cleverly adapted. The front door opens to a spacious reception hall with impressive staircase to a vaulted and partially galleried landing.

There are a further two excellent reception rooms which have an abundance of character and wealth of exposed timbers and inglenook fireplaces with wood burning stoves. There is spacious double aspect kitchen/breakfast room with farmhouse style units.

There is a secondary staircase. On the first floor the principal bedroom has an en-suite and there are two further bedrooms and a family bathroom. Off the main lading is a further vaulted room that can be used as a fourth bedroom or additional reception room.

The generous parking is approached via a shared drive with the neighbouring cottage. In addition to the parking is a detached double garage. There is a charming courtyard to the front of the property and a detached single storey barn providing storage but offering huge potential. The established gardens wrap round the property to two sides and are stocked with a wide array of mature trees and shrubs.