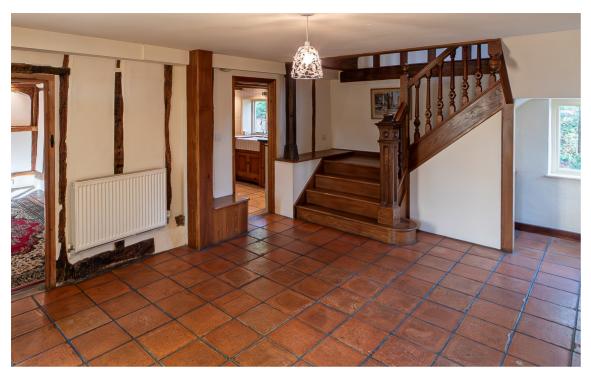

# PANSTHORNE FARM HOUSE

REDGRAVE ROAD, SOUTH LOPHAM, DISS, IP22 2HL

An imposing and impressive unlisted semidetached period farmhouse in a sought-after village

The property is an imposing substantial farmhouse. It has an abundance of character but it is not listed. The space has been cleverly adapted. The front door opens to a spacious reception hall with impressive staircase to a vaulted and partially galleried landing.

There is a secondary staircase. On the first floor the principal bedroom has an en-suite and there are two further bedrooms and a family bathroom. Off the main lading is a further vaulted room that can be used as a fourth bedroom or additional reception room.