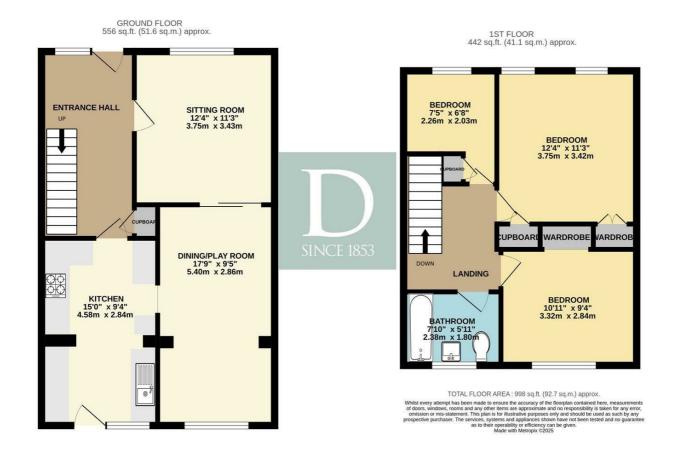

## Key features

- Mid-terrace home offering three bedrooms
- Off road parking on driveway with access to a single garage
- Well presented and private rear garden with decking area to the rear
- Two generous size reception rooms
- Modern kitchen with ample cupboard space and integrated appliances
- Close to Halesworth town centre
- Vendors have seen a property they are keen to proceed with
- Ample natural light throughout the property

## Description

A well-presented, mid-terrace home offering three bedrooms, generous downstairs accommodation and off road parking with garage!

12 Thoroughfare
Halesworth
Suffolk
IP19 8AH
01986 872553
halesworth@durrants.com
https://durrants.com/