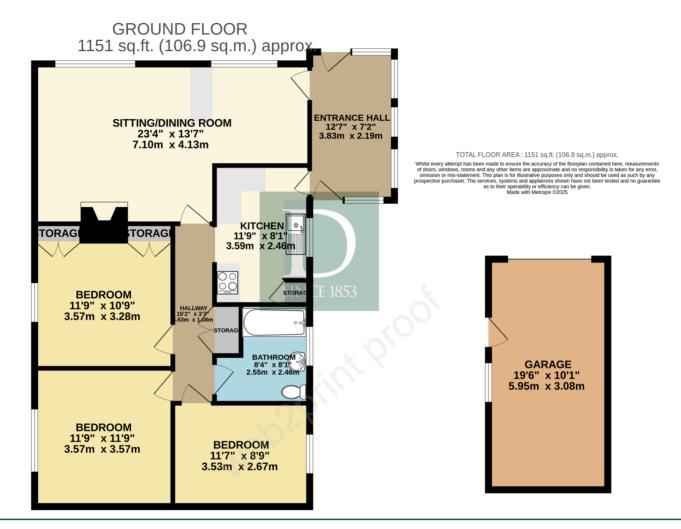

## A three bedroom detached bungalow, being offered with no onward chain that boasts off road parking, single garage and a good size garden!

Stepping through the front door of the property, you enter a practical reception area that provides a useful space for storing coats, shoes, and other outdoor items. From here, you move into the kitchen, which is fitted with a range of wall and base units, offering a reasonable amount of storage and preparation space, along with designated areas for standard white goods. Beyond the kitchen, there is a sitting/dining room of a generous size, featuring a fireplace that serves as a natural focal point. This room faces the front of the property and benefits from good levels of natural light during the day, creating a bright atmosphere. The property offers three double bedrooms, all of which can accommodate standard bedroom furniture comfortably. Two of the bedrooms are fitted with built-in wardrobes and additional storage cupboards. The bathroom is equipped with a bath, wash basin, and toilet, providing the basic facilities. Outside, the property has a driveway providing off-road parking for several vehicles, and there is also access to a single garage. The garden wraps around the bungalow on all sides and is predominantly laid to lawn, with scope for further landscaping or planting if desired.