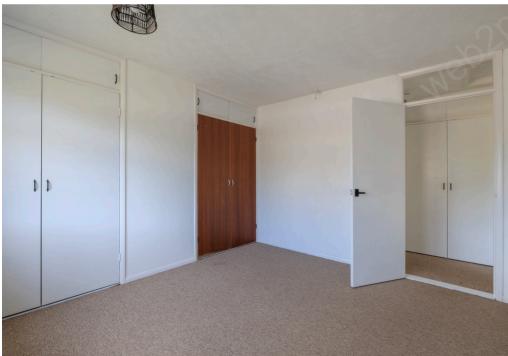

## A three bedroom detached bungalow, being offered with no onward chain that boasts off road parking, single garage and a good size garden!

Stepping through the front door of the property, you enter a practical reception area that provides a useful space for storing coats, shoes, and other outdoor items. From here, you move into the kitchen, which is fitted with a range of wall and base units, offering a reasonable amount of storage and preparation space, along with designated areas for standard white goods. Beyond the kitchen, there is a sitting/dining room of a generous size, featuring a fireplace that serves as a natural focal point. This room faces the front of the property and benefits from good levels of natural light during the day, creating a bright atmosphere. The property offers three double bedrooms, all of which can accommodate standard bedroom furniture comfortably. Two of the bedrooms are fitted with built-in wardrobes and additional storage cupboards. The bathroom is equipped with a bath, wash basin, and toilet, providing the basic facilities. Outside, the property has a driveway providing off-road parking for several vehicles, and there is also access to a single garage. The garden wraps around the bungalow on all sides and is predominantly laid to lawn, with scope for further landscaping or planting if desired.