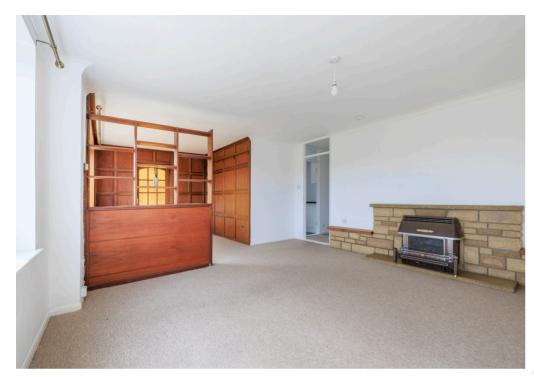

## A three bedroom detached bungalow, being offered with no onward chain that boasts off road parking, single garage and a good size garden!

Stepping through the front door of the property, you enter a practical reception area that provides a useful space for storing coats, shoes, and other outdoor items. From here, you move into the kitchen, which is fitted with a range of wall and base units, offering a reasonable amount of storage and preparation space, along with designated areas for standard white goods. Beyond the kitchen, there is a sitting/dining room of a generous size, featuring a fireplace that serves as a natural focal point. This room faces the front of the property and benefits from good levels of natural light during the day, creating a bright atmosphere. The property offers three double bedrooms, all of which can accommodate standard bedroom furniture comfortably. Two of the bedrooms are fitted with built-in wardrobes and additional storage cupboards. The bathroom is equipped with a bath, wash basin, and toilet, providing the basic facilities. Outside, the property has a driveway providing off-road parking for several vehicles, and there is also access to a single garage. The garden wraps around the bungalow on all sides and is predominantly laid to lawn, with scope for further landscaping or planting if desired.