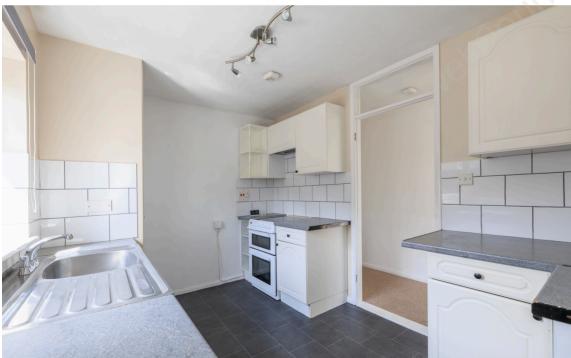

## A three bedroom detached bungalow, being offered with no onward chain that boasts off road parking, single garage and a good size garden!

Stepping through the front door of the property, you enter a practical reception area that provides a useful space for storing coats, shoes, and other outdoor items. From here, you move into the kitchen, which is fitted with a range of wall and base units, offering a reasonable amount of storage and preparation space, along with designated areas for standard white goods. Beyond the kitchen, there is a sitting/dining room of a generous size, featuring a fireplace that serves as a natural focal point. This room faces the front of the property and benefits from good levels of natural light during the day, creating a bright atmosphere. The property offers three double bedrooms, all of which can accommodate standard bedroom furniture comfortably. Two of the bedrooms are fitted with built-in wardrobes and additional storage cupboards. The bathroom is equipped with a bath, wash basin, and toilet, providing the basic facilities. Outside, the property has a driveway providing off-road parking for several vehicles, and there is also access to a single garage. The garden wraps around the bungalow on all sides and is predominantly laid to lawn, with scope for further landscaping or planting if desired.