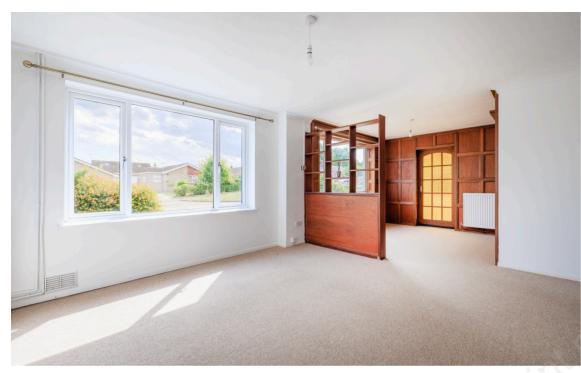

## A three bedroom detached bungalow, being offered with no onward chain that boasts off road parking, single garage and a good size garden!

Stepping through the front door of the property, you enter a practical reception area that provides a useful space for storing coats, shoes, and other outdoor items. From here, you move into the kitchen, which is fitted with a range of wall and base units, offering a reasonable amount of storage and preparation space, along with designated areas for standard white goods. Beyond the kitchen, there is a sitting/dining room of a generous size, featuring a fireplace that serves as a natural focal point. This room faces the front of the property and benefits from good levels of natural light during the day, creating a bright atmosphere. The property offers three double bedrooms, all of which can accommodate standard bedroom furniture comfortably. Two of the bedrooms are fitted with built-in wardrobes and additional storage cupboards. The bathroom is equipped with a bath, wash basin, and toilet, providing the basic facilities. Outside, the property has a driveway providing off-road parking for several vehicles, and there is also access to a single garage. The garden wraps around the bungalow on all sides and is predominantly laid to lawn, with scope for further landscaping or planting if desired.