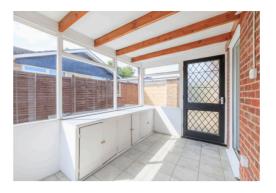

## A three bedroom detached bungalow, being offered with no onward chain that boasts off road parking, single garage and a good size garden!

Stepping through the front door of the property, you enter a practical reception area that provides a useful space for storing coats, shoes, and other outdoor items. From here, you move into the kitchen, which is fitted with a range of wall and base units, offering a reasonable amount of storage and preparation space, along with designated areas for standard white goods. Beyond the kitchen, there is a sitting/dining room of a generous size, featuring a fireplace that serves as a natural focal point. This room faces the front of the property and benefits from good levels of natural light during the day, creating a bright atmosphere. The property offers three double bedrooms, all of which can accommodate standard bedroom furniture comfortably. Two of the bedrooms are fitted with built-in wardrobes and additional storage cupboards. The bathroom is equipped with a bath, wash basin, and toilet, providing the basic facilities. Outside, the property has a driveway providing off-road parking for several vehicles, and there is also access to a single garage. The garden wraps around the bungalow on all sides and is predominantly laid to lawn, with scope for further landscaping or planting if desired.