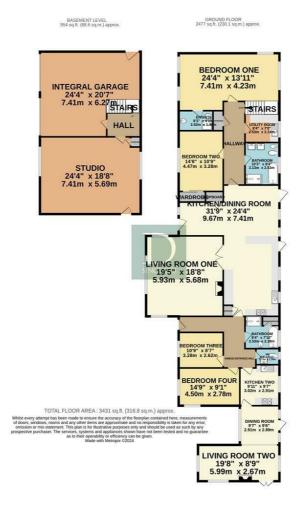

## Key features

- A detached, individually designed, versatile family home
- Located in a quiet area in the popular village of Wissett
- Set within two acres (sts)
- Benefits from an attached annexe
- EPC rating D
- Large double garage with workshop
- 4 double bedrooms
- · Ideal for multi-generational living
- Income potential
- Different areas of interest throughout the garden.

## Description

Located at the end of a long driveway in Wissett, in a plot of approximately 2 acres (sts), this four-bedroom detached home offers a wonderful space that can be adapted to individual lifestyle choices, from multi-generational living, income potential from a holiday let, working from home, or simply family living!