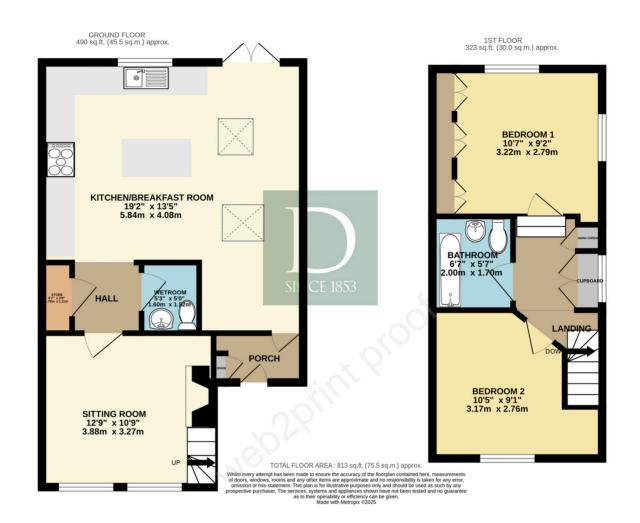

This charming two-bedroom semidetachedcottage is situated in the soughtafter villageof Spexhall and benefits from off road parking, a low-maintenance garden and is beingoffered with no onward chain!

As you step through the main entrance porch, you'll find a wonderful cupboard on your left, providing an ideal space for shoes and coats, helping to keep the area tidy and organised. Beyond this, you'll enter the kitchen/dining room, a bright and spacious area

that is perfect for entertaining guests. The kitchen is well-equipped with a central island, offering a perfect space for casual dining or gathering, along with a variety of base and wall units providing ample storage options. It also features a charming butler sink and an integrated dishwasher. Double doors from the kitchen open directly to the patio area, offering an inviting space for alfresco dining or relaxing outdoors. A hallway extends from the kitchen/dining room, leading to a convenient wet room, a full height storage cupboard and a cosy sitting room. The downstairs wet room includes a shower, toilet, and basin, making it a practical addition to the home. The sitting room overlooks the front of the property and is complemented by a charming multi-fuel stove, adding warmth and character to the space. Stairs from the sitting room lead up to the first floor.

Upstairs, on the first-floor landing, you will find access to both double bedrooms, a cupboard for additional storage, and the family bathroom. The bathroom is equipped with a bath, a toilet and a basin. The main bedroom includes built in wardrobes. Outside, the property boasts ample off-road parking with a spacious shingled driveway

to the front, with a good sized shed in the rear garden as well as a wood store. The rear garden is easy to maintain, featuring slabbed paving and well-established flower beds, creating a pleasant and low-maintenance outdoor space.mOffered chain-free and ready to move into, this property is an excellent opportunity and certainly one to

LOCAL AUTHORITY - East Suffolk - B

EPC - TBC

VIEWING - Strictly by appointment with the agent's Halesworth office. Please call 01986 872 553.

FLOOR PLAN

Residential Agricultural Commercial On Site Auctions Property Management Building Consultancy Auction Rooms Holiday Cottages