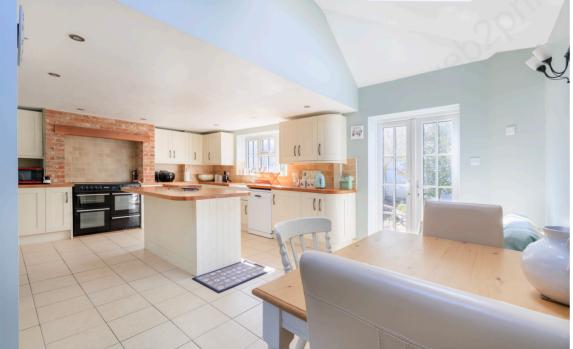

that is perfect for entertaining guests. The kitchen is well-equipped with a central island, offering a perfect space for casual dining or gathering, along with a variety of base and wall units providing ample storage options. It also features a charming butler sink and an integrated dishwasher. Double doors from the kitchen open directly to the patio area, offering an inviting space for alfresco dining or relaxing outdoors. A hallway extends from the kitchen/dining room, leading to a convenient wet room, a full height storage cupboard and a cosy sitting room. The downstairs wet room includes a shower, toilet, and basin, making it a practical addition to the home. The sitting room overlooks the front of the property and is complemented by a charming multi-fuel stove, adding warmth and character to the space. Stairs from the sitting room lead up to the first floor.