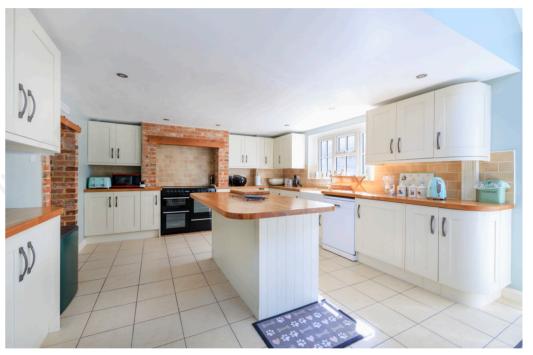

This charming two-bedroom semidetachedcottage is situated in the soughtafter villageof Spexhall and benefits from off road parking, a low-maintenance garden and is beingoffered with no onward chain!

As you step through the main entrance porch, you'll find a wonderful cupboard on your left, providing an ideal space for shoes and coats, helping to keep the area tidy and organised. Beyond this, you'll enter the kitchen/dining room, a bright and spacious area

that is perfect for entertaining guests. The kitchen is well-equipped with a central island, offering a perfect space for casual dining or gathering, along with a variety of base and wall units providing ample storage options. It also features a charming butler sink and an integrated dishwasher. Double doors from the kitchen open directly to the patio area, offering an inviting space for alfresco dining or relaxing outdoors. A hallway extends from the kitchen/dining room, leading to a convenient wet room, a full height storage cupboard and a cosy sitting room. The downstairs wet room includes a shower, toilet, and basin, making it a practical addition to the home. The sitting room overlooks the front of the property and is complemented by a charming multi-fuel stove, adding warmth and character to the space. Stairs from the sitting room lead up to the first floor.