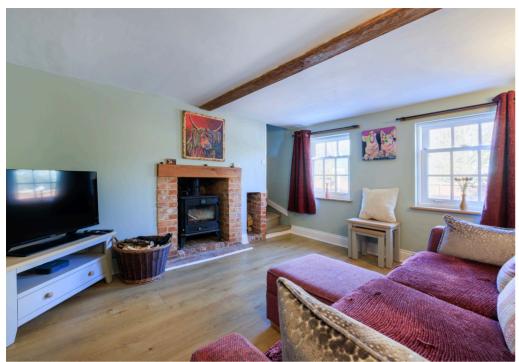

that is perfect for entertaining guests. The kitchen is well-equipped with a central island, offering a perfect space for casual dining or gathering, along with a variety of base and wall units providing ample storage options. It also features a charming butler sink and an integrated dishwasher. Double doors from the kitchen open directly to the patio area, offering an inviting space for alfresco dining or relaxing outdoors. A hallway extends from the kitchen/dining room, leading to a convenient wet room, a full height storage cupboard and a cosy sitting room. The downstairs wet room includes a shower, toilet, and basin, making it a practical addition to the home. The sitting room overlooks the front of the property and is complemented by a charming multi-fuel stove, adding warmth and character to the space. Stairs from the sitting room lead up to the first floor.