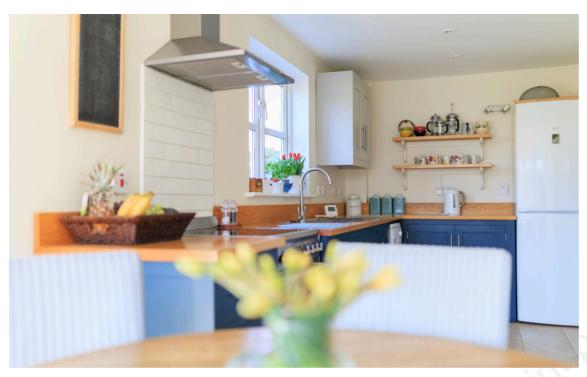

Moving further into the property, you'll discover the sitting room, a beautifully bright and airy space with large doors that open directly onto the patio area, creating a seamless connection between the indoors and outdoors. The room features a charming wood burner, serving as a central focal point, and built-in shelving that will appeal to book lovers! The kitchen/ breakfast room overlooks the rear garden. This generous space is perfect for family meals and gatherings, with double doors that provide easy access to the garden, allowing for a wonderful flow of natural light. The kitchen is well-equipped with an ample selection of wall and base units, offering plenty of storage and counter space. Additionally, there is ample room for a kitchen table, making this area both functional and ideal for casual dining.