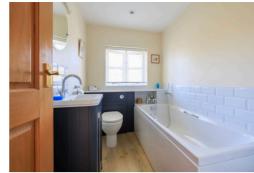

Entering through the front door of the property you'll be greeted by a spacious entrance hallway that doubles as a dining room. This welcoming area offers convenient access to the garage, which is located on the right-hand side. Additionally, you'll find a door that leads to the garden at the rear of the property. A downstairs shower room is also located off this hallway, complete with a shower, basin, and toilet, offering practical convenience.