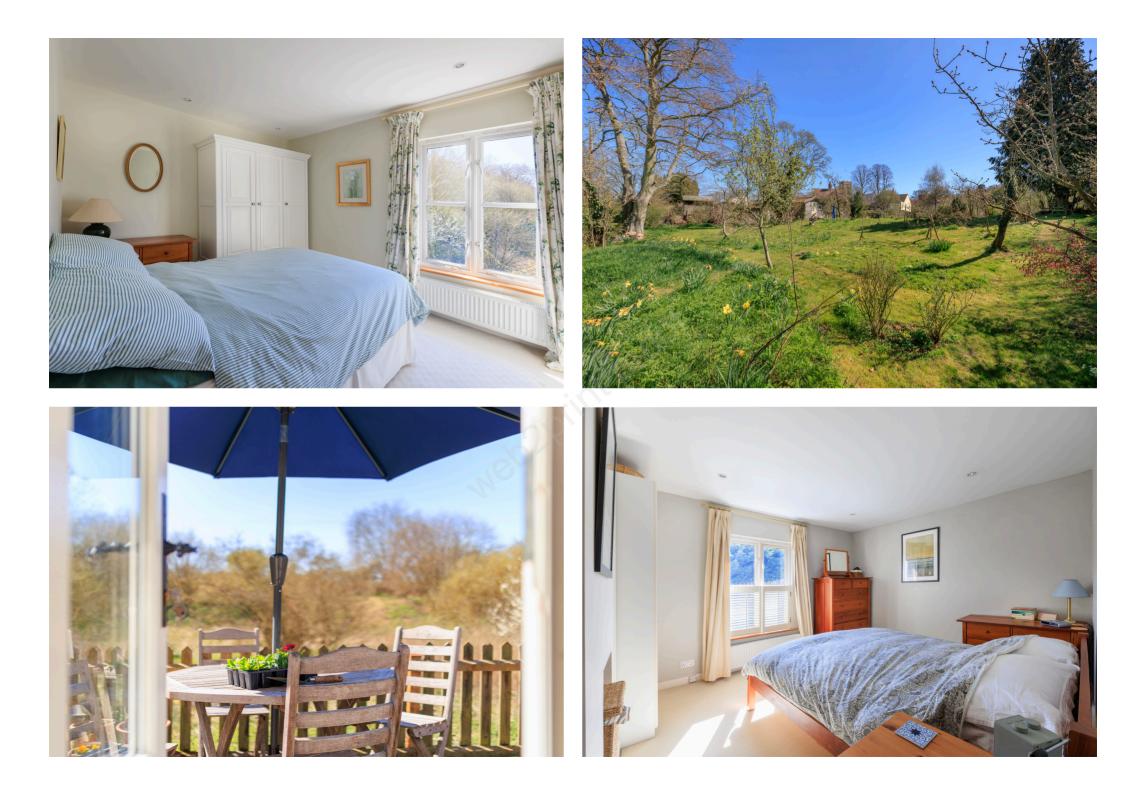

Entering through the front door of the property you'll be greeted by a spacious entrance hallway that doubles as a dining room. This welcoming area offers convenient access to the garage, which is located on the right-hand side. Additionally, you'll find a door that leads to the garden at the rear of the property. A downstairs shower room is also located off this hallway, complete with a shower, basin, and toilet, offering practical convenience.

Moving further into the property, you'll discover the sitting room, a beautifully bright and airy space with large doors that open directly onto the patio area, creating a seamless connection between the indoors and outdoors. The room features a charming wood burner, serving as a central focal point, and built-in shelving that will appeal to book lovers! The kitchen/ breakfast room overlooks the rear garden. This generous space is perfect for family meals and gatherings, with double doors that provide easy access to the garden, allowing for a wonderful flow of natural light. The kitchen is well-equipped with an ample selection of wall and base units, offering plenty of storage and counter space. Additionally, there is ample room for a kitchen table, making this area both functional and ideal for casual dining.

On the first floor, you'll find a mezzanine landing that connects the bedrooms. To your right, there is a spacious bedroom featuring Velux windows, making it an ideal space for a home office if required. Continuing through the upstairs area, you'll discover three more bedrooms. Bedroom one is a comfortable double room with views over the front of the property, bedroom two is another good size double bedroom overlooking the side aspect while the third bedroom is a cozy single also offering scenic views of the surrounding greenery.

Outside there is off road parking on the driveway as well as access to a single garage. To the rear of the property the garden has been well maintained by the current owners and is the perfect space for those that enjoy the outdoors! Different areas of interested have been created throughout this garden such as vegetable patches, wildflower spots and a garden area to sit back and enjoy views of the Church. The garden benefits from a range of outbuildings such as a garden shed, woodstore and greenhouse. Overall, this home is one to view if you are looking for a home that you can walk straight into, whilst being in a quiet village spot close to amenities!