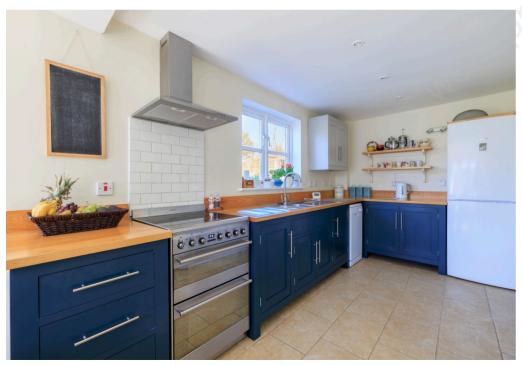

Moving further into the property, you'll discover the sitting room, a beautifully bright and airy space with large doors that open directly onto the patio area, creating a seamless connection between the indoors and outdoors. The room features a charming wood burner, serving as a central focal point, and built-in shelving that will appeal to book lovers! The kitchen/ breakfast room overlooks the rear garden. This generous space is perfect for family meals and gatherings, with double doors that provide easy access to the garden, allowing for a wonderful flow of natural light. The kitchen is well-equipped with an ample selection of wall and base units, offering plenty of storage and counter space. Additionally, there is ample room for a kitchen table, making this area both functional and ideal for casual dining.