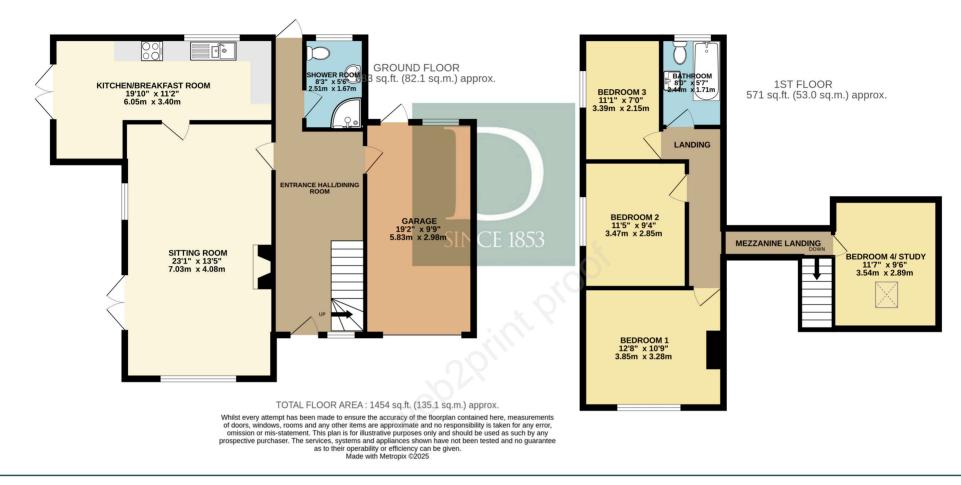

ches, wildflower spots and a garden area to sit back and enjoy views of the Church. The garden benefits from a range of outbuildings such as a garden shed, woodstore and greenhouse. Overall, this home is one to view if you are looking for a home that you can walk straight into, whilst being in a quiet village spot close to amenities!

SERVICES Mains water and electricity and drainage are connected to the property. Heating is provided by way of oilfired central heating. (Durrants has not tested any apparatus, equipment, fittings or services and so cannot verify they are in working order).

TENURE - Freehold

LOCAL AUTHORITY: East Suffolk Council - C

EPC – E

VIEWING Strictly by appointment with the agent's Halesworth office. Please call 01986 872 553.





















#### FLOOR PLAN



### Residential Agricultural Commercial On Site Auctions Property Management Building Consultancy Auction Rooms Holiday Cottages

#### IMPORTANT NOTICE

#### Durrants and their clients give notice that:

1. They are not authorised to make or give any representations or warranties in relation to the property either here or elsewhere, either on their own behalf or on behalf of their client or otherwise. They assume no responsibility for any statement that may be made in these particulars. These particulars do not form part of any offer or contract and must not be relied upon as statements or representations of fact.

2. Any areas, measurements or distances are approximate. The text, photographs and plans are for guidance only and are not necessarily comprehensive. It should not be assumed