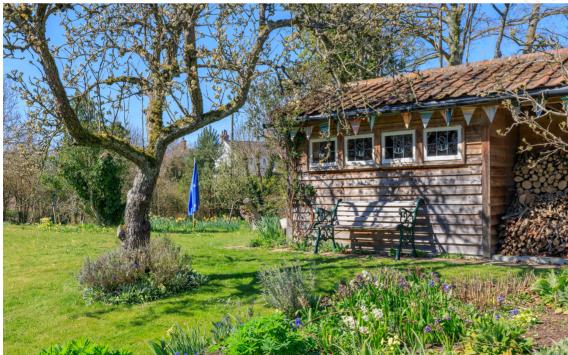

Outside there is off road parking on the driveway as well as access to a single garage. To the rear of the property the garden has been well maintained by the current owners and is the perfect space for those that enjoy the outdoors! Different areas of interested have been created throughout this garden such as vegetable patches, wildflower spots and a garden area to sit back and enjoy views of the Church. The garden benefits from a range of outbuildings such as a garden shed, woodstore and greenhouse. Overall, this home is one to view if you are looking for a home that you can walk straight into, whilst being in a quiet village spot close to amenities!