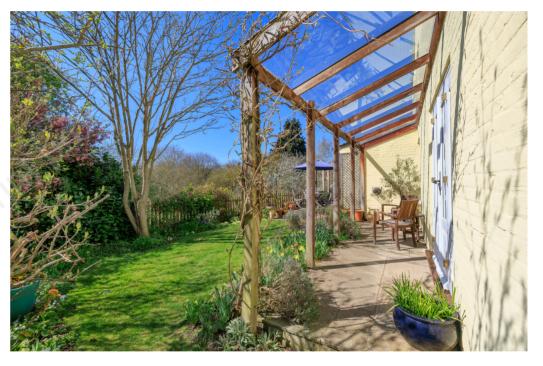

Outside there is off road parking on the driveway as well as access to a single garage. To the rear of the property the garden has been well maintained by the current owners and is the perfect space for those that enjoy the outdoors! Different areas of interested have been created throughout this garden such as vegetable patches, wildflower spots and a garden area to sit back and enjoy views of the Church. The garden benefits from a range of outbuildings such as a garden shed, woodstore and greenhouse. Overall, this home is one to view if you are looking for a home that you can walk straight into, whilst being in a quiet village spot close to amenities!