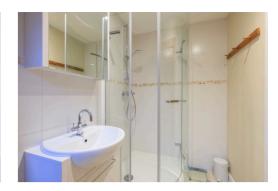

Entering through the front door of the property you'll be greeted by a spacious entrance hallway that doubles as a dining room. This welcoming area offers convenient access to the garage, which is located on the right-hand side. Additionally, you'll find a door that leads to the garden at the rear of the property. A downstairs shower room is also located off this hallway, complete with a shower, basin, and toilet, offering practical convenience.