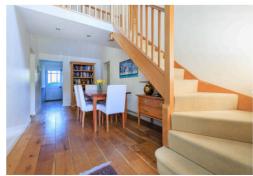

Entering through the front door of the property you'll be greeted by a spacious entrance hallway that doubles as a dining room. This welcoming area offers convenient access to the garage, which is located on the right-hand side. Additionally, you'll find a door that leads to the garden at the rear of the property. A downstairs shower room is also located off this hallway, complete with a shower, basin, and toilet, offering practical convenience.