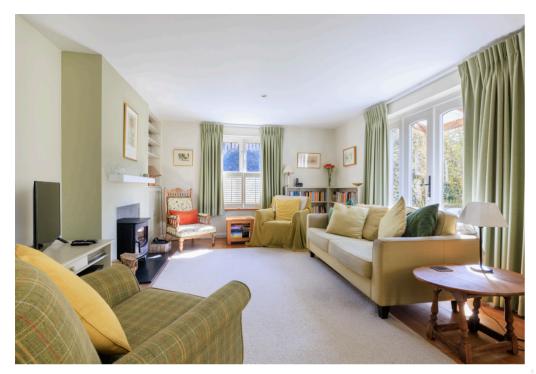

Moving further into the property, you'll discover the sitting room, a beautifully bright and airy space with large doors that open directly onto the patio area, creating a seamless connection between the indoors and outdoors. The room features a charming wood burner, serving as a central focal point, and built-in shelving that will appeal to book lovers! The kitchen/ breakfast room overlooks the rear garden. This generous space is perfect for family meals and gatherings, with double doors that provide easy access to the garden, allowing for a wonderful flow of natural light. The kitchen is well-equipped with an ample selection of wall and base units, offering plenty of storage and counter space. Additionally, there is ample room for a kitchen table, making this area both functional and ideal for casual dining.