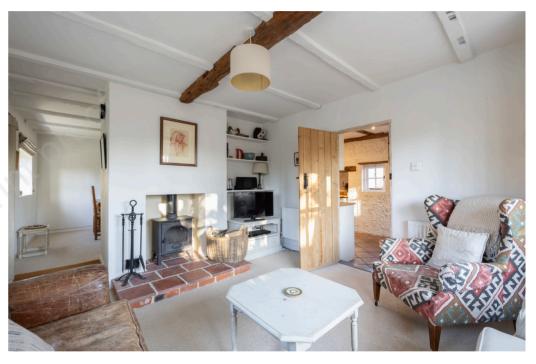

As you step into the property through the rear entrance, you are welcomed by the charming kitchen and breakfast room, which features plenty of character. Adjacent to the kitchen is the sitting room, a spacious area filled with natural light thanks to its dual aspect windows. The room benefits from a wood burner, which serves as a cosy focal point for the space. Next to the sitting room, the dining room provides an additional reception area, perfect for family meals or entertaining guests.