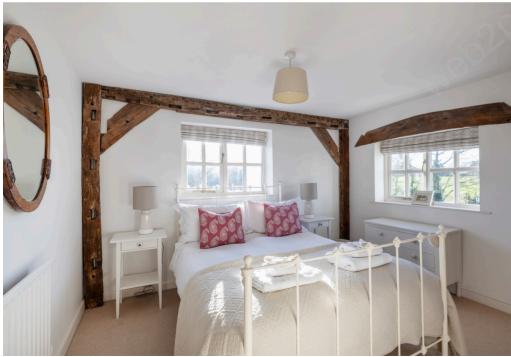

On the first floor, you'll find three bedrooms. The first two are generously sized double rooms, offering ample space and comfort. The third bedroom, which overlooks the rear of the property, is a smaller double or single room, ideal for a guest room or home office. The bathroom is equipped with a shower and basin, while the separate WC next door adds convenience for busy households.