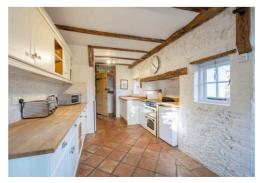

As you step into the property through the rear entrance, you are welcomed by the charming kitchen and breakfast room, which features plenty of character. Adjacent to the kitchen is the sitting room, a spacious area filled with natural light thanks to its dual aspect windows. The room benefits from a wood burner, which serves as a cosy focal point for the space. Next to the sitting room, the dining room provides an additional reception area, perfect for family meals or entertaining guests.