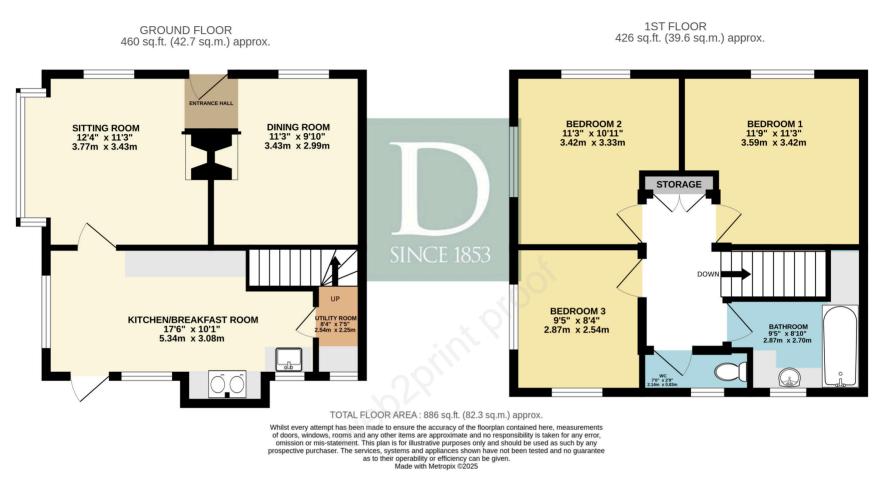

As you step into the property through the rear entrance, you are welcomed by the charming kitchen and breakfast room, which features plenty of character. Adjacent to the kitchen is the sitting room, a spacious area filled with natural light thanks to its dual aspect windows. The room benefits from a wood burner, which serves as a cosy focal point for the space. Next to the sitting room, the dining room provides an additional reception area, perfect for family meals or entertaining guests.

On the first floor, you'll find three bedrooms. The first two are generously sized double rooms, offering ample space and comfort. The third bedroom, which overlooks the rear of the property, is a smaller double or single room, ideal for a guest room or home office. The bathroom is equipped with a shower and basin, while the separate WC next door adds convenience for busy households.

Outside, the property benefits from off-road parking on the driveway, as well as a garage for additional storage or vehicle space. The rear garden is easy to maintain, making it an ideal outdoor area, and it includes useful outbuildings such as a woodstore for added practicality. This delightful countryside cottage is perfect for anyone seeking a charming home in a sought-after location. Its close proximity to local amenities and the beautiful Southwold coast makes it an ideal choice for those looking for a peaceful yet convenient lifestyle.

FLOOR PLAN