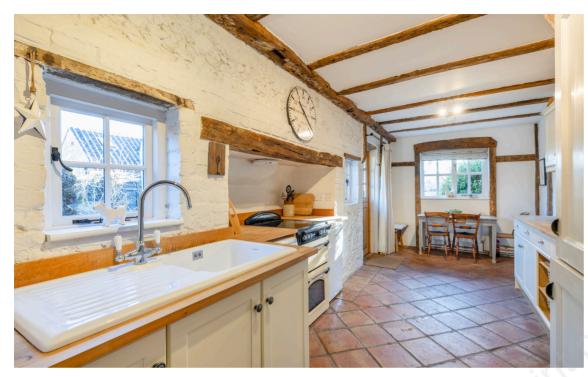

As you step into the property through the rear entrance, you are welcomed by the charming kitchen and breakfast room, which features plenty of character. Adjacent to the kitchen is the sitting room, a spacious area filled with natural light thanks to its dual aspect windows. The room benefits from a wood burner, which serves as a cosy focal point for the space. Next to the sitting room, the dining room provides an additional reception area, perfect for family meals or entertaining guests.