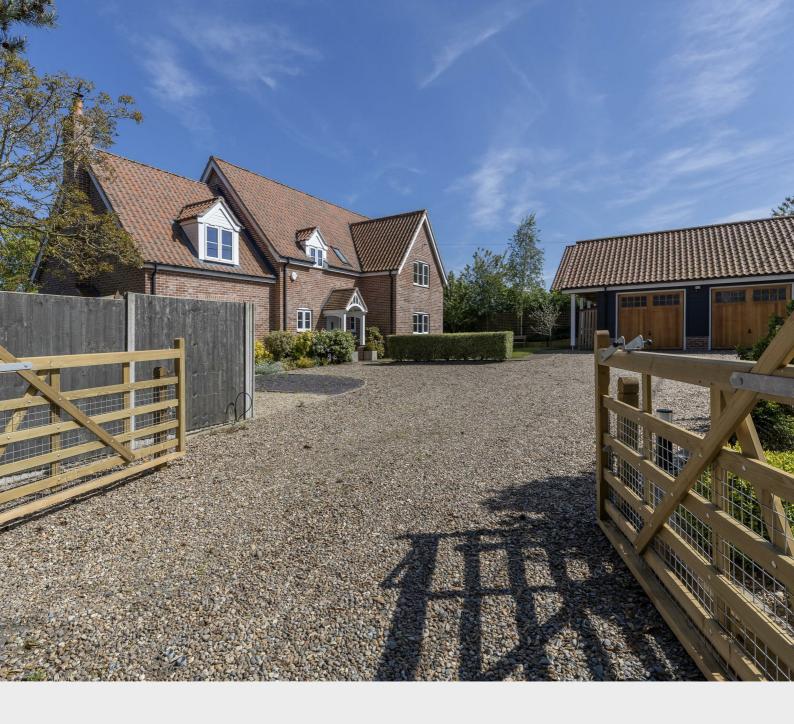

The Nest
Dunwich Road | Blythburgh | | IP19 9LY

Offers In Excess Of £900,000

## Key features

- Stunning Estuary views
- Light and spacious accommodation throughout
- Large gated entrance
- Detached double garage and off road parking
- Close to Southwold and Walberswick
- Underfloor heating and uPVC double glazing throughout
- Located in an area of Outstanding Natural Beauty
- Four double bedrooms
- Build approximately seven years ago
- Air sourced heat pump and EPC rating B

This charming four bedroom detached house offers a wealth of space and light throughout whilst being located in the highly desirable village of Blythburgh.