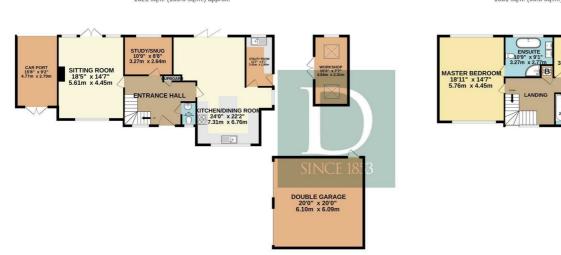

## Directions

TOTAL FLOOR AREA : 2652 sq.ft. (246.4 sq.m.) approx. ID Int. FLOOR AREA. 2002 Still, L240.4 SqLIII (appl)0.X. Whilst every attempt has been made to ensure the accuracy of the floorphan contained here, measurements of doors, windows, rooms and any other items are approximate and no responsibility is taken for any error, prospective purchaser. The services, systems and appliances shown have not been tested and no guarantee as to their operability or efficiency can be given. Made with Metropic 60203.

12 Thoroughfare Halesworth Suffolk IP198AH 01986 872553 halesworth@durrants.com https://durrants.com/

1ST FLOOR 1031 sq.ft. (95.8 sq.m.) approx.

GROUND FLOOR 1621 sq.ft. (150.6 sq.m.) approx.