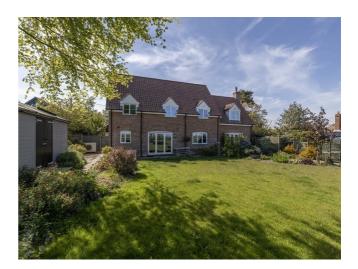

The Nest
Dunwich Road | Blythburgh | | IP19 9LY

Offers In Excess Of £900,000

## Key features

- Stunning Estuary views
- Light and spacious accommodation throughout
- Large gated entrance
- Detached double garage and off road parking
- Close to Southwold and Walberswick
- Underfloor heating and uPVC double glazing throughout
- Located in an area of Outstanding Natural Beauty
- Four double bedrooms
- Build approximately seven years ago
- Air sourced heat pump and EPC rating B

This charming four bedroom detached house offers a wealth of space and light throughout whilst being located in the highly desirable village of Blythburgh.