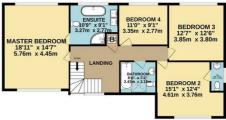

## Directions

TOTAL FLOOR AREA : 2652 sq.ft. (246.4 sq.m.) approx. ID Int. FLOOR AREA. 2002 Still, L240.4 SqLIII (appl)0.X. Whilst every attempt has been made to ensure the accuracy of the floorphan contained here, measurements of doors, windows, rooms and any other items are approximate and no responsibility is taken for any error, prospective purchaser. The services, systems and appliances shown have not been tested and no guarantee as to their operability or efficiency can be given. Made with Metropic 60203.

12 Thoroughfare Halesworth Suffolk IP198AH 01986 872553 halesworth@durrants.com https://durrants.com/

1ST FLOOR 1031 sq.ft. (95.8 sq.m.) approx.

GROUND FLOOR 1621 sq.ft. (150.6 sq.m.) approx.