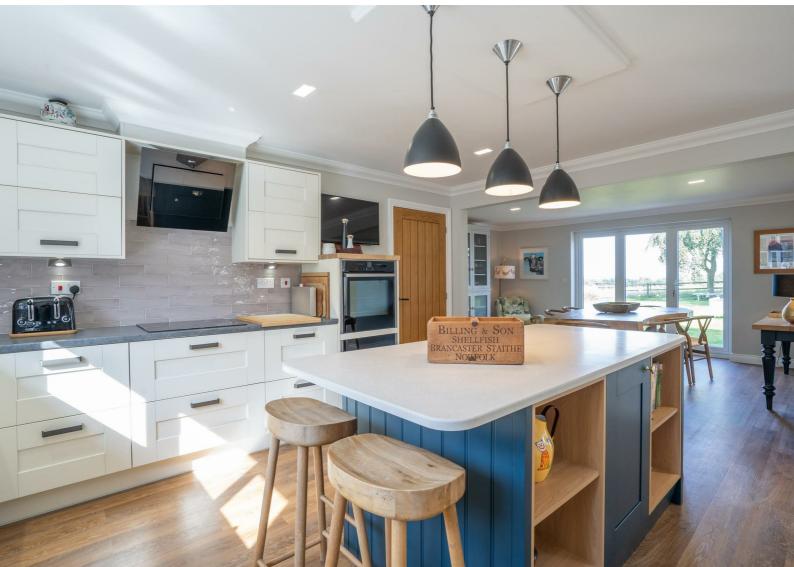

## Key features

- Stunning Estuary views
- Light and spacious accommodation throughout
- Large gated entrance
- Detached double garage and off road parking
- Close to Southwold and Walberswick
- Underfloor heating and uPVC double glazing throughout
- Located in an area of Outstanding Natural Beauty
- Four double bedrooms
- Build approximately seven years ago
- Air sourced heat pump and EPC rating B

This charming four bedroom detached house offers a wealth of space and light throughout whilst being located in the highly desirable village of Blythburgh.