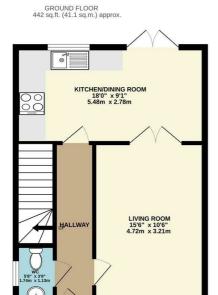

## Description

This well presented, link-detached house offers open plan living, three generous size bedrooms and is located close to Halesworth Town Centre.

1ST FLOOR 637 sq.ft. (59.2 sq.m.) approx.

TOTAL FLOOR AREA: 1079 sq.ft. (100.2 sq.m.) approx.

Whilst every attempt has been made to ensure the accuracy of the floorplan contained here, measurements of doors, windows, rooms and any other items are approximate and no responsibility is taken for any error, omission or mis-statement. This plan is for illustrative purposes only and should be used as such by any prospective purchaser. The services, systems and appliances shown have not been tested and no guarantee as to their operability or efficiency can be given.