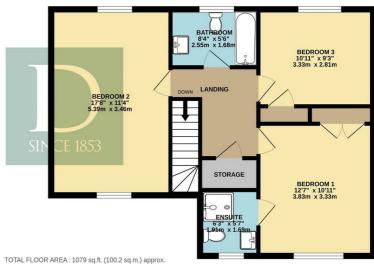

## Description

This well presented, link-detached house offers open plan living, three generous size bedrooms and is located close to Halesworth Town Centre.

1ST FLOOR 637 sq.ft. (59.2 sq.m.) approx.

TOTAL FLOOR AREA: 1079 sq.ft. (100.2 sq.m.) approx.

Whilst every attempt has been made to ensure the accuracy of the floorplan contained here, measurements of doors, windows, rooms and any other items are approximate and no responsibility is taken for any error, omission or mis-statement. This plan is for illustrative purposes only and should be used as such by any prospective purchaser. The services, systems and appliances shown have not been tested and no guarantee as to their operability or efficiency can be given.