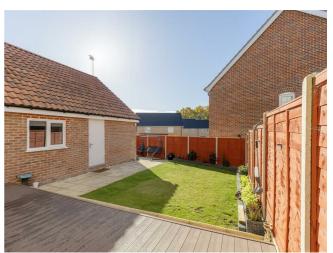

## Key features

- Close to Halesworth Town Centre
- Open plan kitchen/diner with doors out to the garden
- Generously sized sitting room overlooking the front aspect
- · Open plan living
- Three bedrooms including Master with en-suite
- Good size garden to the rear
- Off road parking for several cars as well as detached garage
- Garage currently converted into garden room
- Gas central heating