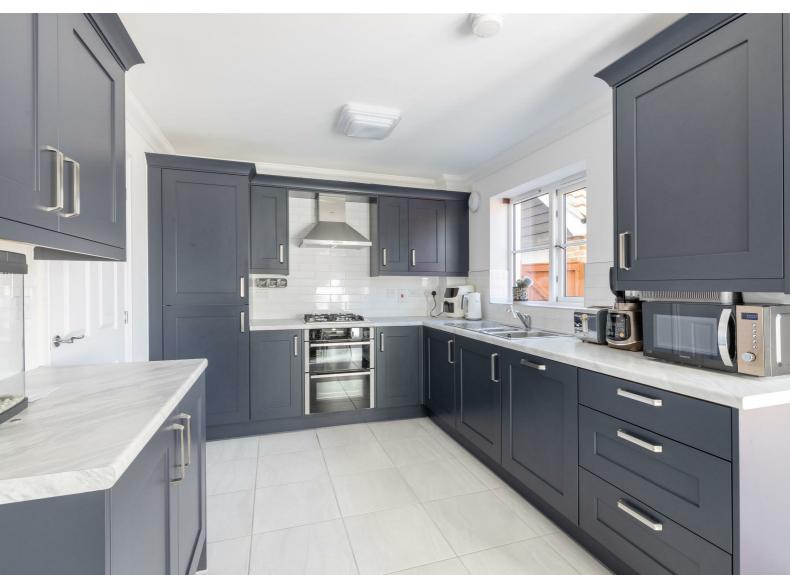

## Key features

- Close to Halesworth Town Centre
- Open plan kitchen/diner with doors out to the garden
- Generously sized sitting room overlooking the front aspect
- · Open plan living
- Three bedrooms including Master with en-suite
- Good size garden to the rear
- Off road parking for several cars as well as detached garage
- Garage currently converted into garden room
- Gas central heating

## Description

This well presented, link-detached house offers open plan living, three generous size bedrooms and is located close to Halesworth Town Centre.

1ST FLOOR 637 sq.ft. (59.2 sq.m.) approx.

TOTAL FLOOR AREA: 1079 sq.ft. (100.2 sq.m.) approx.