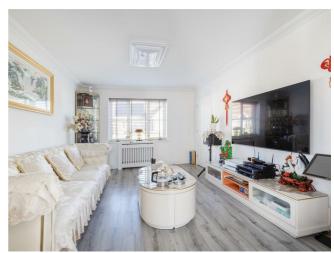

## Key features

- Close to Halesworth Town Centre
- Open plan kitchen/diner with doors out to the garden
- Generously sized sitting room overlooking the front aspect
- · Open plan living
- Three bedrooms including Master with en-suite
- Good size garden to the rear
- Off road parking for several cars as well as detached garage
- Garage currently converted into garden room
- Gas central heating

## Description

This well presented, link-detached house offers open plan living, three generous size bedrooms and is located close to Halesworth Town Centre.

1ST FLOOR 637 sq.ft. (59.2 sq.m.) approx.

TOTAL FLOOR AREA: 1079 sq.ft. (100.2 sq.m.) approx.