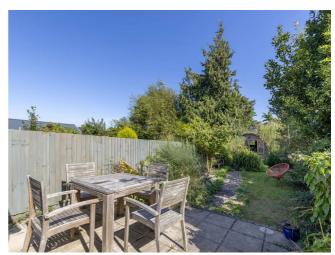

## Key features

- Mid-terrace two-bedroom house
- · Offered chain free
- Conservatory to the rear of the property to enjoy the garden
- Off road parking available to front of the property
- Two double bedrooms
- Spacious sitting room/dining room that overlooks the front aspect
- Kitchen with a range of base and wall units
- Charming character features
- Well maintained garden with an outdoor office and sauna

## Description

This charming mid terrace cottage offers off road parking, two double bedrooms and a wonderful garden to the rear of the property with sauna and outdoor office!

TOTAL FLOOR AREA: 759 sq.ft. (70.5 sq.m.) approx.