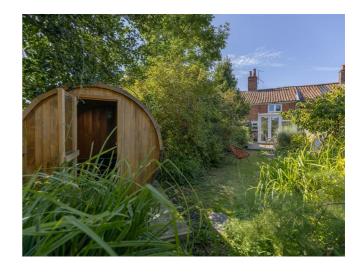

## Key features

- Mid-terrace two-bedroom house
- · Offered chain free
- Conservatory to the rear of the property to enjoy the garden
- Off road parking available to front of the property
- Two double bedrooms
- Spacious sitting room/dining room that overlooks the front aspect
- Kitchen with a range of base and wall units
- Charming character features
- Well maintained garden with an outdoor office and sauna

## Description

This charming mid terrace cottage offers off road parking, two double bedrooms and a wonderful garden to the rear of the property with sauna and outdoor office!

TOTAL FLOOR AREA: 759 sq.ft. (70.5 sq.m.) approx.