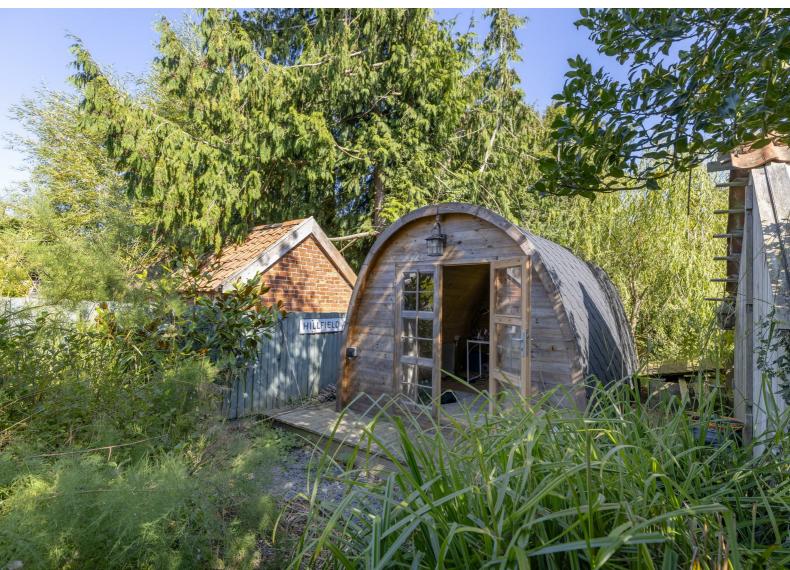

## Key features

- Mid-terrace two-bedroom house
- · Offered chain free
- Conservatory to the rear of the property to enjoy the garden
- Off road parking available to front of the property
- Two double bedrooms
- Spacious sitting room/dining room that overlooks the front aspect
- Kitchen with a range of base and wall units
- Charming character features
- Well maintained garden with an outdoor office and sauna

## Description

This charming mid terrace cottage offers off road parking, two double bedrooms and a wonderful garden to the rear of the property with sauna and outdoor office!

TOTAL FLOOR AREA: 759 sq.ft. (70.5 sq.m.) approx.