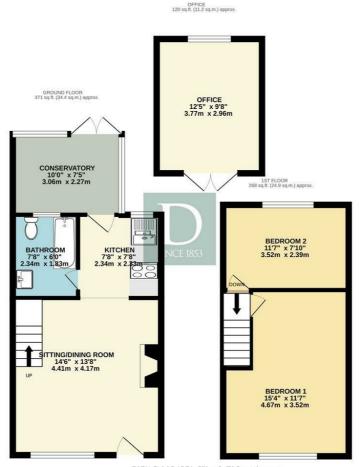

## Description

This charming mid terrace cottage offers off road parking, two double bedrooms and a wonderful garden to the rear of the property with sauna and outdoor office!

TOTAL FLOOR AREA: 759 sq.ft. (70.5 sq.m.) approx.

Whilst every attempt has been made to ensure the accuracy of the floorplan contained here, measurements of doors, windows, rooms and any other items are approximate and no responsibility is taken for any error, omission or mis-statement. This plan is for illustrative purposes only and should be used as such by any ospective purchaser. The services, systems and appliances shown have not been tested and no guarantee as to their operability or efficiency can be given.