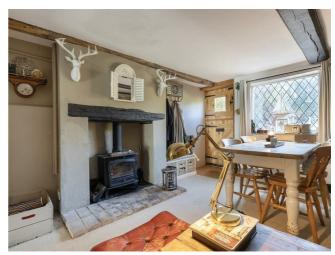

## Key features

- Mid-terrace two-bedroom house
- · Offered chain free
- Conservatory to the rear of the property to enjoy the garden
- Off road parking available to front of the property
- Two double bedrooms
- Spacious sitting room/dining room that overlooks the front aspect
- Kitchen with a range of base and wall units
- Charming character features
- Well maintained garden with an outdoor office and sauna

## Description

This charming mid terrace cottage offers off road parking, two double bedrooms and a wonderful garden to the rear of the property with sauna and outdoor office!

TOTAL FLOOR AREA: 759 sq.ft. (70.5 sq.m.) approx.