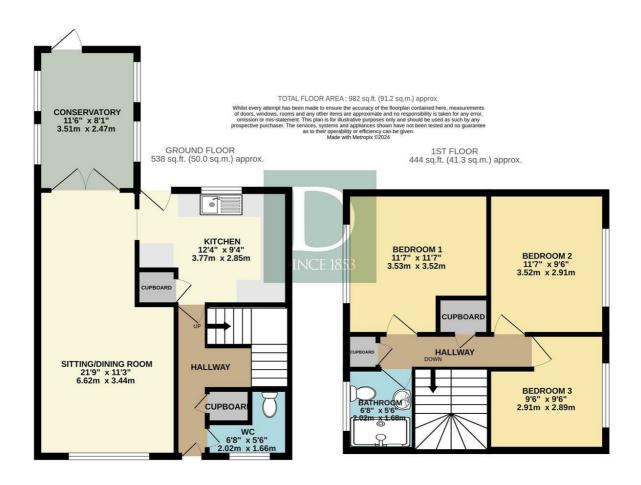

## Key features

- Walking distance to Halesworth Town Centre
- · Semi-detached house
- Three bedrooms and one family bathroom
- Parking available to the side of the property
- · Vendors have found
- Air conditioning unit in main bedroom
- Ample storage space
- Generous size sitting room that leads through to the conservatory
- Recently modernised kitchen with integrated appliances
- Immaculate garden with good size shed/workshop

## Description

Located in Halesworth Town Centre, this semidetached house offers three bedrooms, a bathroom, well maintained gardens and off road parking is available next to the property!

I2 Thoroughfare
Halesworth
Suffolk
IP19 8AH
01986 872553
halesworth@durrants.com
https://durrants.com/