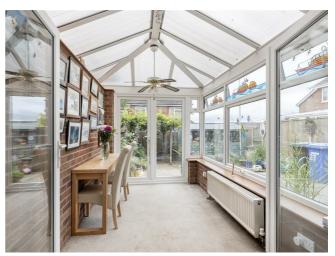

## Key features

- Walking distance to Halesworth Town Centre
- · Semi-detached house
- Three bedrooms and one family bathroom
- Parking available to the side of the property
- · Vendors have found
- Air conditioning unit in main bedroom
- Ample storage space
- Generous size sitting room that leads through to the conservatory
- Recently modernised kitchen with integrated appliances
- Immaculate garden with good size shed/workshop

## Description

Located in Halesworth Town Centre, this semidetached house offers three bedrooms, a bathroom, well maintained gardens and off road parking is available next to the property!

I2 Thoroughfare
Halesworth
Suffolk
IP19 8AH
01986 872553
halesworth@durrants.com
https://durrants.com/