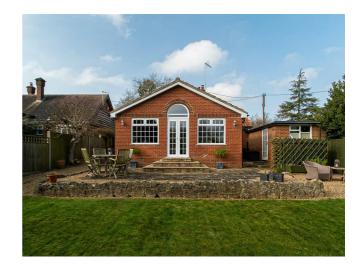

## Key features

- OPEN TO OFFERS
- Immaculate condition throughout, ready to move straight in to
- Single garage and plenty of off-road parking
- Well maintained garden with views
- Two double bedrooms both with ensuite bathrooms
- Popular village location of Wenhaston
- Oil central heating
- Bright and spacious garden room to the rear of the property
- Light and spacious accommodation

## Description

This spacious and bright two-bedroom detached bungalow, is ready to walk straight into and has been very well maintained by its current owner. With plenty of off-road parking, a single garage and a garden with views, this property is one to look at!