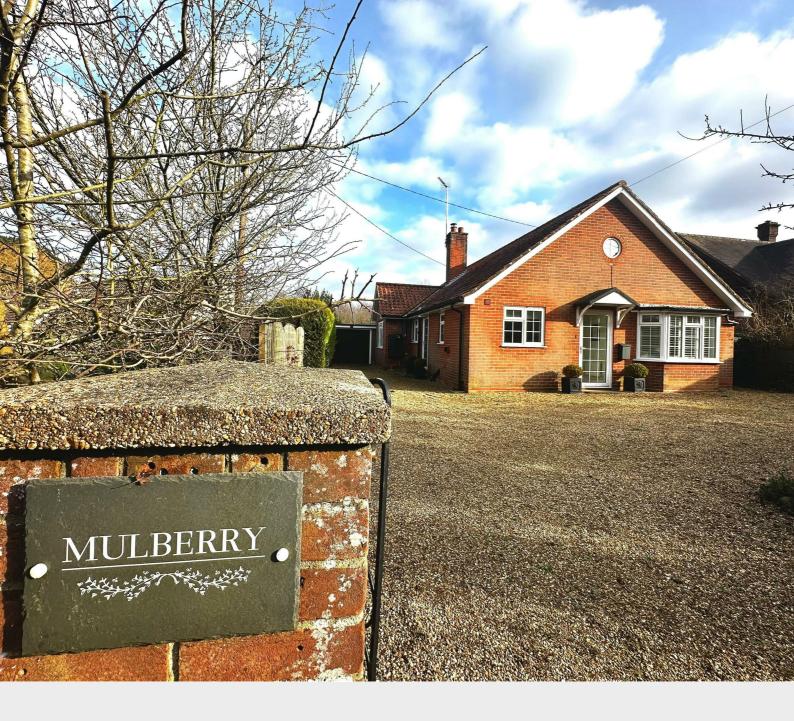

## Mulberry

| Blyford Lane | Wenhaston | IP19 9BS

Guide Price £450,000

## Description

This spacious and bright two-bedroom detached bungalow, is ready to walk straight into and has been very well maintained by its current owner. With plenty of off-road parking, a single garage and a garden with views, this property is one to look at!