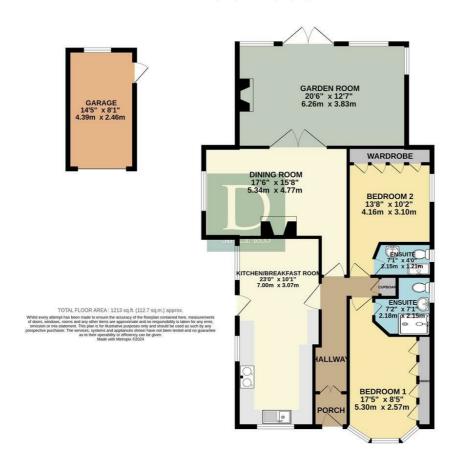

GROUND FLOOR 1213 sq.ft. (112.7 sq.m.) approx.

I2 Thoroughfare
Halesworth
Suffolk
IP19 8AH
01986 872553
halesworth@durrants.com
https://durrants.com/