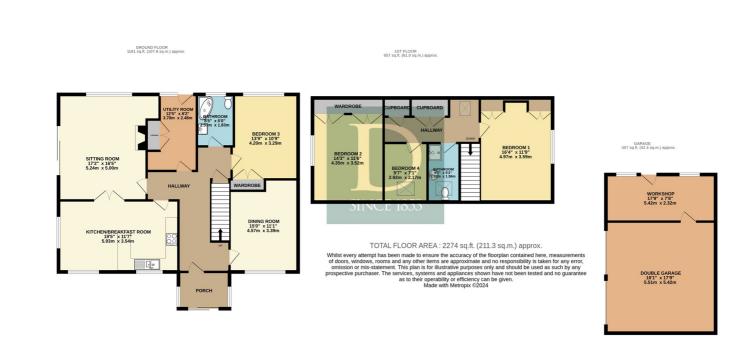

## Key features

- Countryside Views
- Set in just over an acre(sts)
- Double garage with workshop
- Set down a quiet road
- Ample off-road parking
- Large kitchen/diner
- Ground floor bedroom and bathroom
- Light and bright throughout
- Sliding doors from sitting room to the garden
- UPVC double glazing throughout

## Description

Boasting countryside views and open plan living, this four-bedroom detached home is set down a quiet road in Peasenhall.

I2 Thoroughfare
Halesworth
Suffolk
IPI9 8AH
01986 872553
halesworth@durrants.com
https://durrants.com/