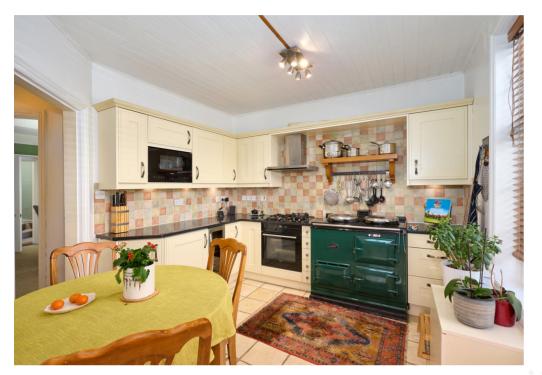

## THE OLD MIEL MAIN ROAD, YOXFORD, 1P17 3HE

14

# This three-bedroom unique late 19th century former mill, is set in <sup>3</sup>/<sub>4</sub> of an acre of private gardens and grassland in the popular village of Yoxford.

Upon entering The Old Mill, you're greeted by a spacious entrance hallway. To the right lies the sizable sitting room, offering stunning views of the garden from its triple aspect windows. Off the central hallway is bedroom three, featuring built-in wardrobes and an ensuite bathroom with a shower over the bath, basin, and toilet. The kitchen boasts a range of wall and base units, an Aga, and flows nicely into the dining room. Adjacent to the kitchen is a convenient utility room with outdoor access.

Outside, there is ample of off-road parking. The property sits central within its plot and has a range of mature trees as well as different pockets of interest throughout the garden.

SERVICES: MAINS WATER, ELECTRICITY AND DRAINAGE ARE CONNECTED TO THIS PROPERTY. HEATING IS PROVIDED BY WAY OF A GAS CENTRAL HEATING. (DURRANTS HAS NOT TESTED ANY APPARATUS, EQUIPMENT, FITTINGS OR SERVICES AND SO CANNOT VERIFY THEY ARE IN WORKING ORDER). LOCAL AUTHORITY: EAST SUFFOLK COUNCIL - E EPC – D