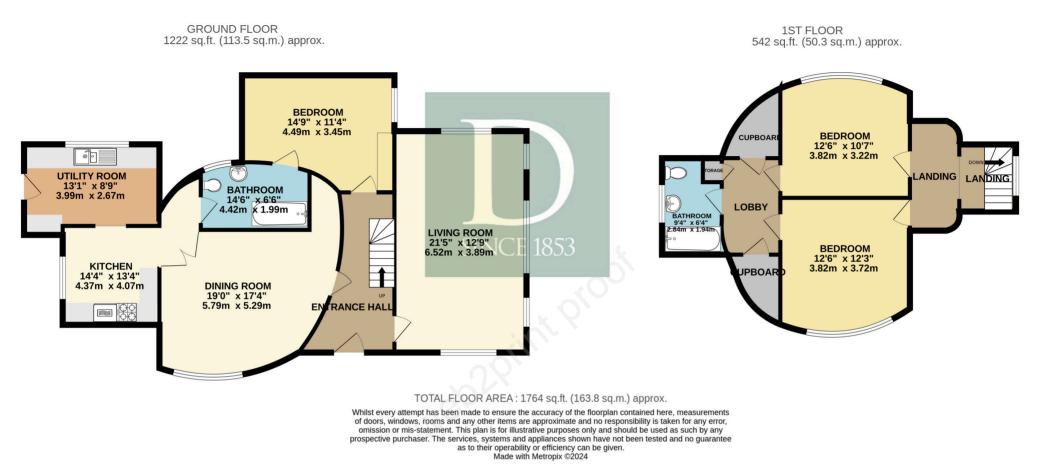

# This three-bedroom unique late 19th century former mill, is set in <sup>3</sup>/<sub>4</sub> of an acre of private gardens and grassland in the popular village of Yoxford.

Upon entering The Old Mill, you're greeted by a spacious entrance hallway. To the right lies the sizable sitting room, offering stunning views of the garden from its triple aspect windows. Off the central hallway is bedroom three, featuring built-in wardrobes and an ensuite bathroom with a shower over the bath, basin, and toilet. The kitchen boasts a range of wall and base units, an Aga, and flows nicely into the dining room. Adjacent to the kitchen is a convenient utility room with outdoor access.

Upstairs there are two double bedrooms, both benefitting from views across the grassland and beyond. The bedrooms lead out onto a shared lobby where you will find built in cupboards, ideal for storage and a shared bathroom that boasts a bath with shower over, basin and toilet.

#### FLOOR PLAN