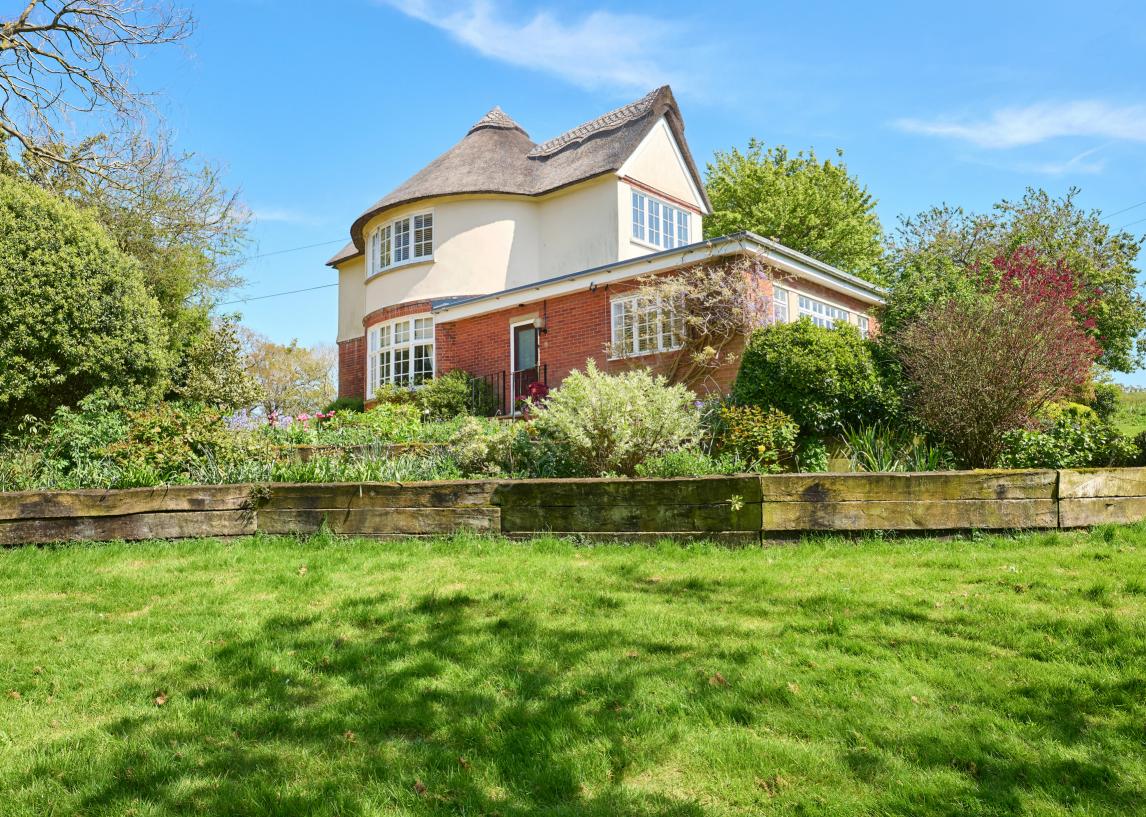

## THE OLD MIEL MAIN ROAD, YOXFORD, 1P17 3HE

14

Outside, there is ample of off-road parking. The property sits central within its plot and has a range of mature trees as well as different pockets of interest throughout the garden.

SERVICES: MAINS WATER, ELECTRICITY AND DRAINAGE ARE CONNECTED TO THIS PROPERTY. HEATING IS PROVIDED BY WAY OF A GAS CENTRAL HEATING. (DURRANTS HAS NOT TESTED ANY APPARATUS, EQUIPMENT, FITTINGS OR SERVICES AND SO CANNOT VERIFY THEY ARE IN WORKING ORDER). LOCAL AUTHORITY: EAST SUFFOLK COUNCIL - E EPC – D