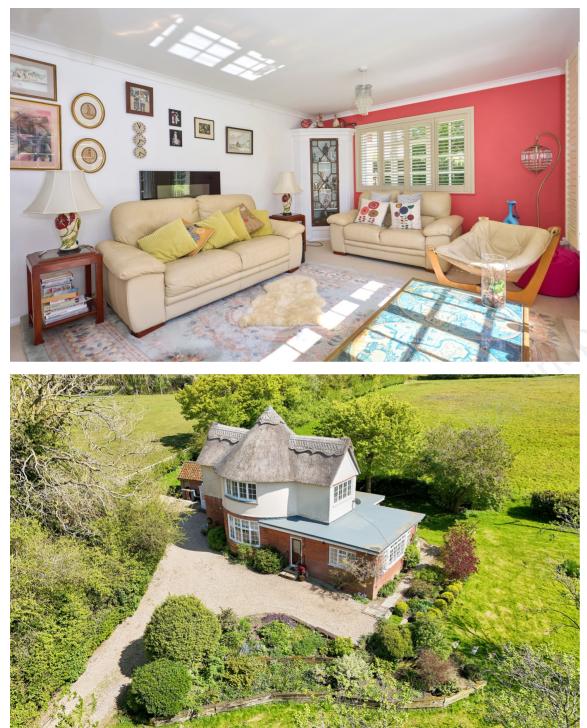

# This three-bedroom unique late 19th century former mill, is set in <sup>3</sup>/<sub>4</sub> of an acre of private gardens and grassland in the popular village of Yoxford.

Upon entering The Old Mill, you're greeted by a spacious entrance hallway. To the right lies the sizable sitting room, offering stunning views of the garden from its triple aspect windows. Off the central hallway is bedroom three, featuring built-in wardrobes and an ensuite bathroom with a shower over the bath, basin, and toilet. The kitchen boasts a range of wall and base units, an Aga, and flows nicely into the dining room. Adjacent to the kitchen is a convenient utility room with outdoor access.