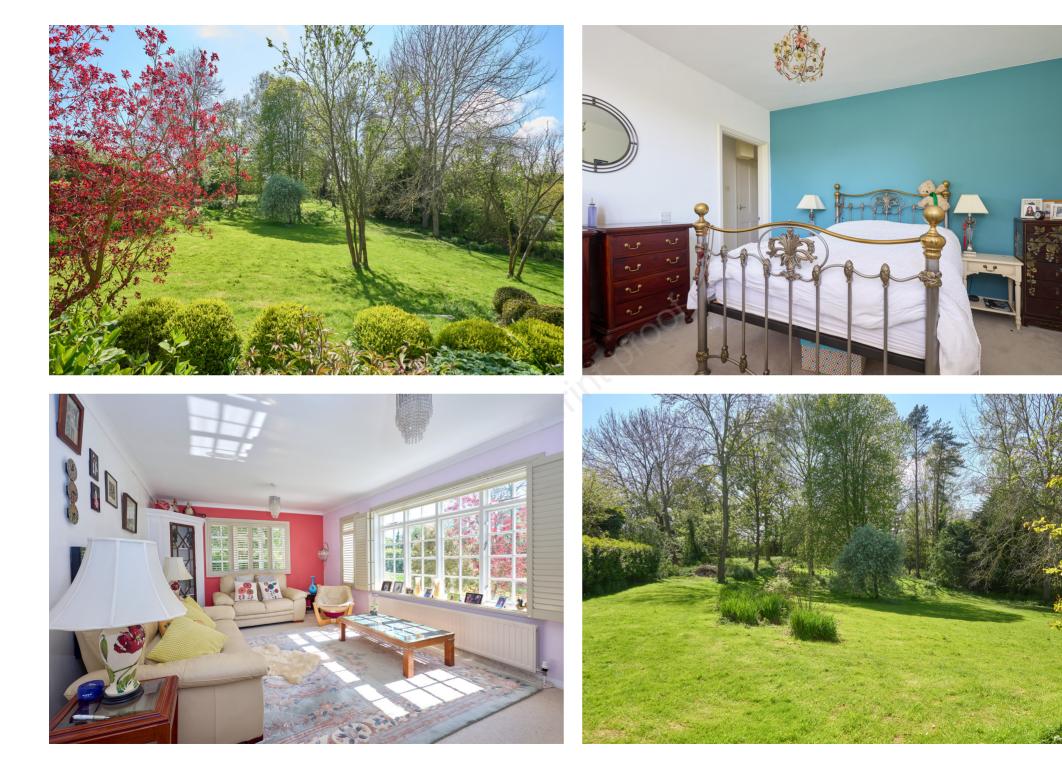

# This three-bedroom unique late 19th century former mill, is set in <sup>3</sup>/<sub>4</sub> of an acre of private gardens and grassland in the popular village of Yoxford.

Upon entering The Old Mill, you're greeted by a spacious entrance hallway. To the right lies the sizable sitting room, offering stunning views of the garden from its triple aspect windows. Off the central hallway is bedroom three, featuring built-in wardrobes and an ensuite bathroom with a shower over the bath, basin, and toilet. The kitchen boasts a range of wall and base units, an Aga, and flows nicely into the dining room. Adjacent to the kitchen is a convenient utility room with outdoor access.

Upstairs there are two double bedrooms, both benefitting from views across the grassland and beyond. The bedrooms lead out onto a shared lobby where you will find built in cupboards, ideal for storage and a shared bathroom that boasts a bath with shower over, basin and toilet.

Outside, there is ample of off-road parking. The property sits central within its plot and has a range of mature trees as well as different pockets of interest throughout the garden.

SERVICES: MAINS WATER, ELECTRICITY AND DRAINAGE ARE CONNECTED TO THIS PROPERTY. HEATING IS PROVIDED BY WAY OF A GAS CENTRAL HEATING. (DURRANTS HAS NOT TESTED ANY APPARATUS, EQUIPMENT, FITTINGS OR SERVICES AND SO CANNOT VERIFY THEY ARE IN WORKING ORDER). LOCAL AUTHORITY: EAST SUFFOLK COUNCIL - E EPC – D