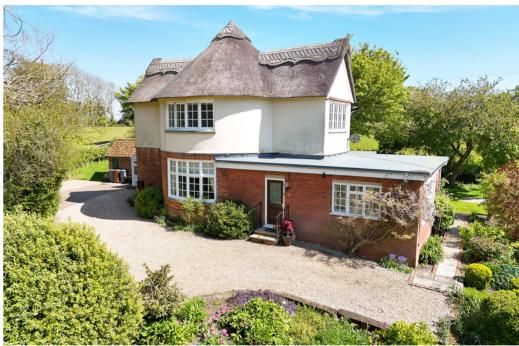

## THE OLD MIEL MAIN ROAD, YOXFORD, 1P17 3HE

14

# This three-bedroom unique late 19th century former mill, is set in <sup>3</sup>/<sub>4</sub> of an acre of private gardens and grassland in the popular village of Yoxford.

Upon entering The Old Mill, you're greeted by a spacious entrance hallway. To the right lies the sizable sitting room, offering stunning views of the garden from its triple aspect windows. Off the central hallway is bedroom three, featuring built-in wardrobes and an ensuite bathroom with a shower over the bath, basin, and toilet. The kitchen boasts a range of wall and base units, an Aga, and flows nicely into the dining room. Adjacent to the kitchen is a convenient utility room with outdoor access.