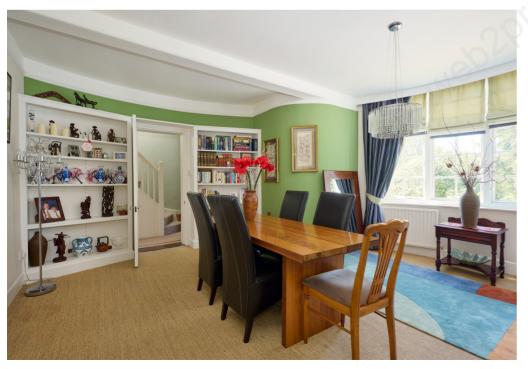

# This three-bedroom unique late 19th century former mill, is set in <sup>3</sup>/<sub>4</sub> of an acre of private gardens and grassland in the popular village of Yoxford.

Upon entering The Old Mill, you're greeted by a spacious entrance hallway. To the right lies the sizable sitting room, offering stunning views of the garden from its triple aspect windows. Off the central hallway is bedroom three, featuring built-in wardrobes and an ensuite bathroom with a shower over the bath, basin, and toilet. The kitchen boasts a range of wall and base units, an Aga, and flows nicely into the dining room. Adjacent to the kitchen is a convenient utility room with outdoor access.