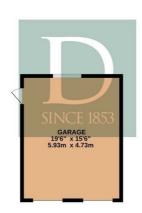

## Key features

- Offered chain free and ready to move straight in to
- Spacious accommodation throughout the house
- Oil fired central heating and uPVC double glazing throughout
- Four bedrooms all on the first floor
- Bedroom five/study on the ground floor, overlooking front aspect
- Family bathroom and en-suite on 1st floor, WC on ground floor
- Open plan kitchen/breakfast room with French doors out to garden
- Sitting room with cosy open fireplace, separate dining room
- Conservatory with views over the rear aspect
- Plenty of off road parking and double garage

This spacious five bedroom detached house offers a wealth of spacious accommodation throughout, plenty of off road parking and double garage, all within the popular village of Walpole.

GROUND FLOOR 1149 sq.ft. (106.8 sq.m.) approx.

TOTAL FLOOR AREA: 1930 sq.ft. (179.3 sq.m.) approx.

Whits every attempt has been made to ensure the accuracy of the floorplan contained here, measurements of doors, windows, rooms and any other tiens are any promotine and nor prosposibility is taken for any enro, omission or mis-statement. This plan is for illustratine purposes only and should be used as such by any prospective purchaser. The spirits for illustratine purposes only and should be used as such by any prospective purchaser. The spirit is of prospective purchaser. The spirit is of the spirits of the