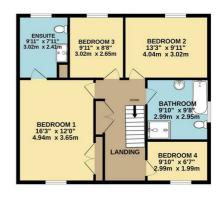

This spacious five bedroom detached house offers a wealth of spacious accommodation throughout, plenty of off road parking and double garage, all within the popular village of Walpole.

GROUND FLOOR 1149 sq.ft. (106.8 sq.m.) approx.

TOTAL FLOOR AREA: 1930 sq.ft. (179.3 sq.m.) approx.

Whits every attempt has been made to ensure the accuracy of the floorplan contained here, measurements of doors, windows, rooms and any other tiens are any promotine and nor prosposibility is taken for any enro, omission or mis-statement. This plan is for illustratine purposes only and should be used as such by any prospective purchaser. The spirits for illustratine purposes only and should be used as such by any prospective purchaser. The spirit is of prospective purchaser. The spirit is of the spirits of the