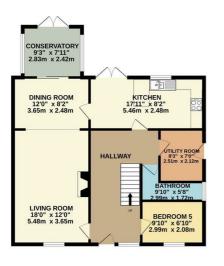

This spacious five bedroom detached house offers a wealth of spacious accommodation throughout, plenty of off road parking and double garage, all within the popular village of Walpole.

GROUND FLOOR 1149 sq.ft. (106.8 sq.m.) approx.

TOTAL FLOOR AREA: 1930 sq.ft. (179.3 sq.m.) approx.

Whits every attempt has been made to ensure the accuracy of the floorplan contained here, measurements of doors, windows, rooms and any other tiens are any promotine and nor prosposibility is taken for any enro, omission or mis-statement. This plan is for illustratine purposes only and should be used as such by any prospective purchaser. The spirits for illustratine purposes only and should be used as such by any prospective purchaser. The spirit is of prospective purchaser. The spirit is of the spirits of the