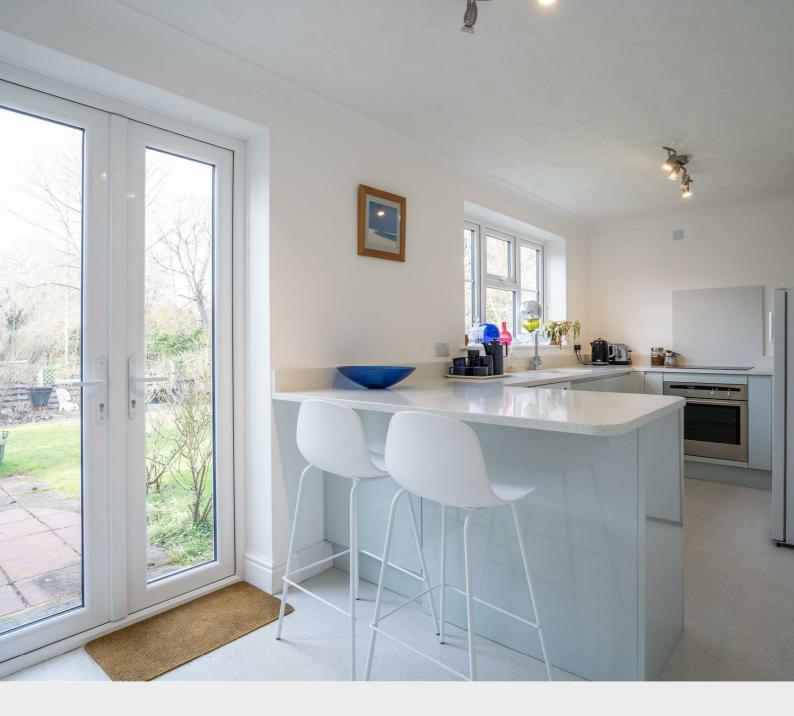

## Key features

- Offered chain free and ready to move straight in to
- Spacious accommodation throughout the house
- Oil fired central heating and uPVC double glazing throughout
- Four bedrooms all on the first floor
- Bedroom five/study on the ground floor, overlooking front aspect
- Family bathroom and en-suite on 1st floor, WC on ground floor
- Open plan kitchen/breakfast room with French doors out to garden
- Sitting room with cosy open fireplace, separate dining room
- Conservatory with views over the rear aspect
- Plenty of off road parking and double garage

This spacious five bedroom detached house offers a wealth of spacious accommodation throughout, plenty of off road parking and double garage, all within the popular village of Walpole.

GROUND FLOOR 1149 sq.ft. (106.8 sq.m.) approx.