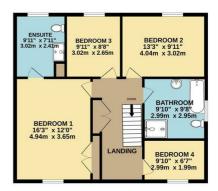

#### Directions

GROUND FLOOR 1149 sq.ft. (106.8 sq.m.) approx.

1ST FLOOR 780 sq.ft. (72.5 sq.m.) approx.

TOTAL FLOOR AREA: 1930 sq.ft. (179.3 sq.m.) approx. Whilst every attempt has been made to ensure the accuracy of the floorplan contained here, measurements of doors, windows, rooms and any other tems are approximate and no responsibility is taken for any error, omission or mis-statement. This plan is for illustrative purposes only and should be used as such by any prospective purchaser. The services, systems and appliances shown have not been tested and no guarante as to their operability or efficiency can be given. Made with Weropic ©2024