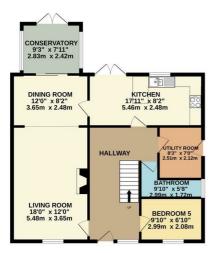

#### Directions

GROUND FLOOR 1149 sq.ft. (106.8 sq.m.) approx.

1ST FLOOR 780 sq.ft. (72.5 sq.m.) approx.

TOTAL FLOOR AREA: 1930 sq.ft. (179.3 sq.m.) approx. Whilst every attempt has been made to ensure the accuracy of the floorplan contained here, measurements of doors, windows, rooms and any other tems are approximate and no responsibility is taken for any error, omission or mis-statement. This plan is for illustrative purposes only and should be used as such by any prospective purchaser. The services, systems and appliances shown have not been tested and no guarante as to their operability or efficiency can be given. Made with Weropic ©2024