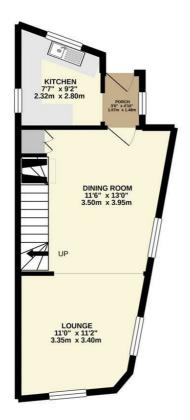

## Description

A one bedroom end of terraced Grade II Listed cottage, with on road permit parking and courtyard garden, all within walking distance to Halesworth town centre.

GROUND FLOOR 347 sq.ft. (32.2 sq.m.) approx.

TOTAL FLOOR AREA: 619 sq.ft. (57.5 sq.m.) approx.

Whilst every attempt has been make to ensure the accuracy of the floorigan contained here, measurements of doors, windows, room and any other times are approximate and no responsibility is taken for any error, omission or mis-statement. The plan is for illustrative purposes only and should be used as such by any employed purchase.