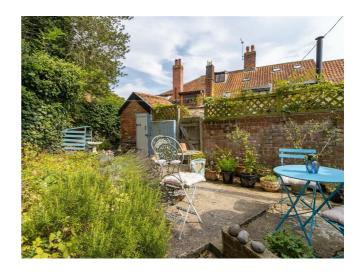

## Key features

- Perfect for first time buyers
- Town centre location
- Freehold, Grade II Listed\* one bedroom end terraced cottage
- Quaint cottage courtyard garden with outbuilding for storage
- Permit parking available for £30 per year
- Character sash windows with newly added light wood shutters
- Generous size dual aspect lounge/diner with newly installed wood burning stove
- Kitchen with base units and space for appliances
- Newly installed gas boiler in 2022, recently serviced in August 2023
- Bedroom one is a dual aspect double room with access to the loft

## Description

A one bedroom end of terraced Grade II Listed cottage, with on road permit parking and courtyard garden, all within walking distance to Halesworth town centre.

GROUND FLOOR 347 sq.ft. (32.2 sq.m.) approx.