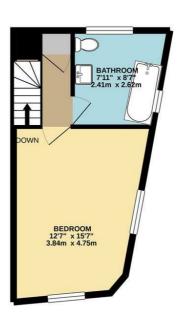

TOTAL FLOOR AREA: 619 sq.ft. (57.5 sq.m.) approx.

Whilst every attempt has been make to ensure the accuracy of the floorigan contained here, measurements of doors, windows, room and any other times are approximate and no responsibility is taken for any error, omission or mis-statement. The plan is for illustrative purposes only and should be used as such by any employed purchase.