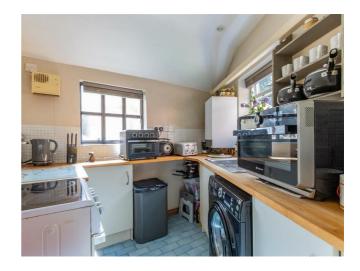

## Key features

- Perfect for first time buyers
- Town centre location
- Freehold, Grade II Listed\* one bedroom end terraced cottage
- Quaint cottage courtyard garden with outbuilding for storage
- Permit parking available for £30 per year
- Character sash windows with newly added light wood shutters
- Generous size dual aspect lounge/diner with newly installed wood burning stove
- Kitchen with base units and space for appliances
- Newly installed gas boiler in 2022, recently serviced in August 2023
- Bedroom one is a dual aspect double room with access to the loft

## Description

A one bedroom end of terraced Grade II Listed cottage, with on road permit parking and courtyard garden, all within walking distance to Halesworth town centre.

GROUND FLOOR 347 sq.ft. (32.2 sq.m.) approx.