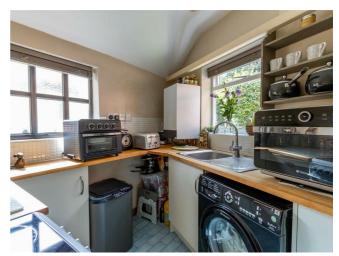

## Key features

- Perfect for first time buyers
- Town centre location
- Freehold, Grade II Listed\* one bedroom end terraced cottage
- Quaint cottage courtyard garden with outbuilding for storage
- Permit parking available for £30 per year
- Character sash windows with newly added light wood shutters
- Generous size dual aspect lounge/diner with newly installed wood burning stove
- Kitchen with base units and space for appliances
- Newly installed gas boiler in 2022, recently serviced in August 2023
- Bedroom one is a dual aspect double room with access to the loft

## Description

A one bedroom end of terraced Grade II Listed cottage, with on road permit parking and courtyard garden, all within walking distance to Halesworth town centre.

GROUND FLOOR 347 sq.ft. (32.2 sq.m.) approx.